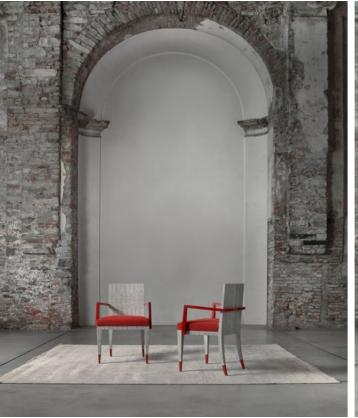

— PAG 8 — SOFA "DIAMOND", NESTING TABLES "CLOSE UP", COFFEE TABLE "GOATSKIN" — PAG 9 — SCREEN "BIOMBO", ARMCHAIR AND POUF "PINTO"

— PAG 10 — CHAIR "NEW MOON", CONSOLE "NEW MOON", LAMP "SLIM" — PAG 11 — CHAIR AND ARMCHAIR "ECLIPSE", FLOOR LAMP "GAMMA"