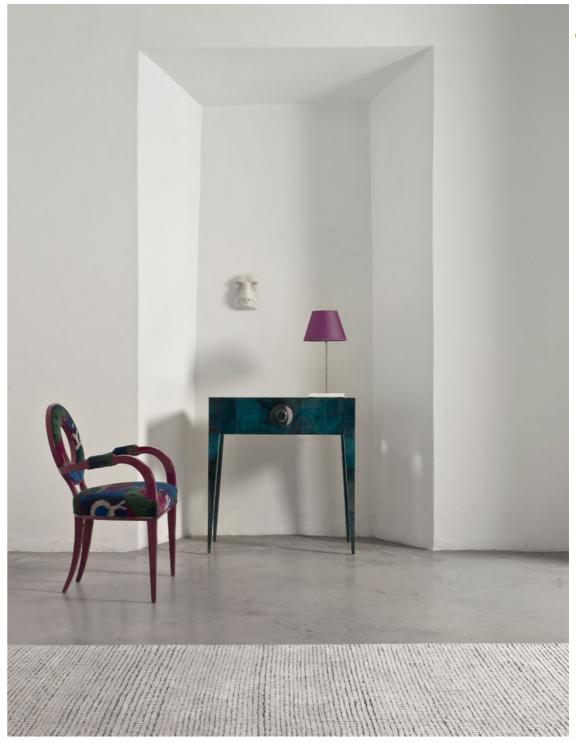

— PAG 12 — LOVESEAT "KISS ME", SIDE TABLE "X" - CHAIRS "M&M" — PAG 13 — ARMCHAIR "NEW MOON", CONSOLE "NEW MOON", LAMP "SUTOR"

— PAG 14 — CHAIR "LIPSTICK" — ARMCHAIR "SELENE", SCREEN "BEYOND THE LANDSCAPE" — PAG 15 — CHAIRS "KAJ"