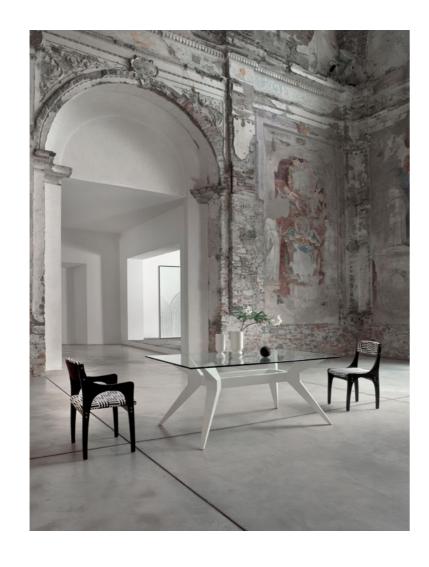

— PAG 12 — LOVESEAT "KISS ME", SIDE TABLE "X" - CHAIRS "M&M" — PAG 13 — ARMCHAIR "NEW MOON", CONSOLE "NEW MOON", LAMP "SUTOR"

— PAG 14 — CHAIR "LIPSTICK" — ARMCHAIR "SELENE", SCREEN "BEYOND THE LANDSCAPE" — PAG 15 — CHAIRS "KAJ"