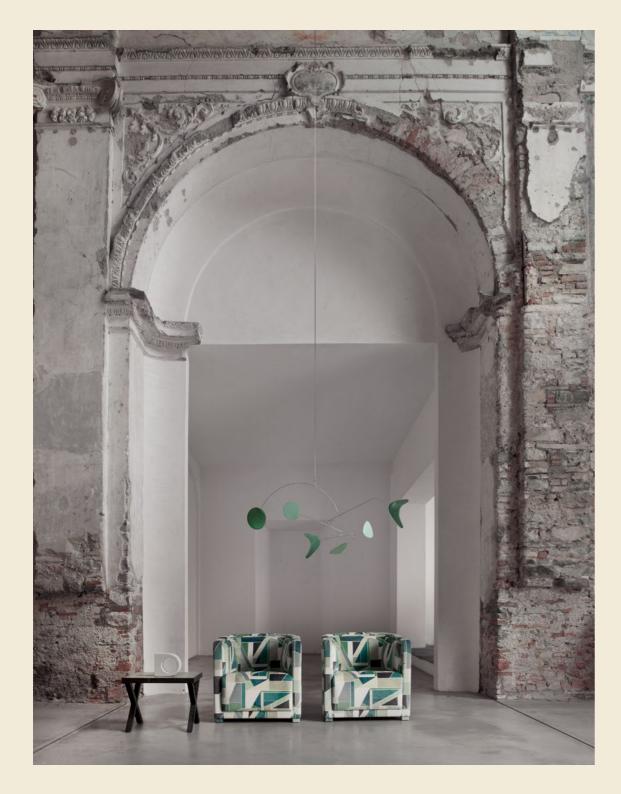

— PAG 19 — CUBE TABLES "ISTELLA" AND "TERRA", SIDE TABLE "ABBA", CARPET "CADORE"

— PAG 20 — ARMCHAIR "SELENE", NESTING TABLES "CLOSE UP",
— PAG 21— CHAIR AND ARMCHAIR "LOLA", STOOL/SIDE TABLE "HAPPY & GRUMPY", NESTING TABLES "CLOSE UP - MILANO"