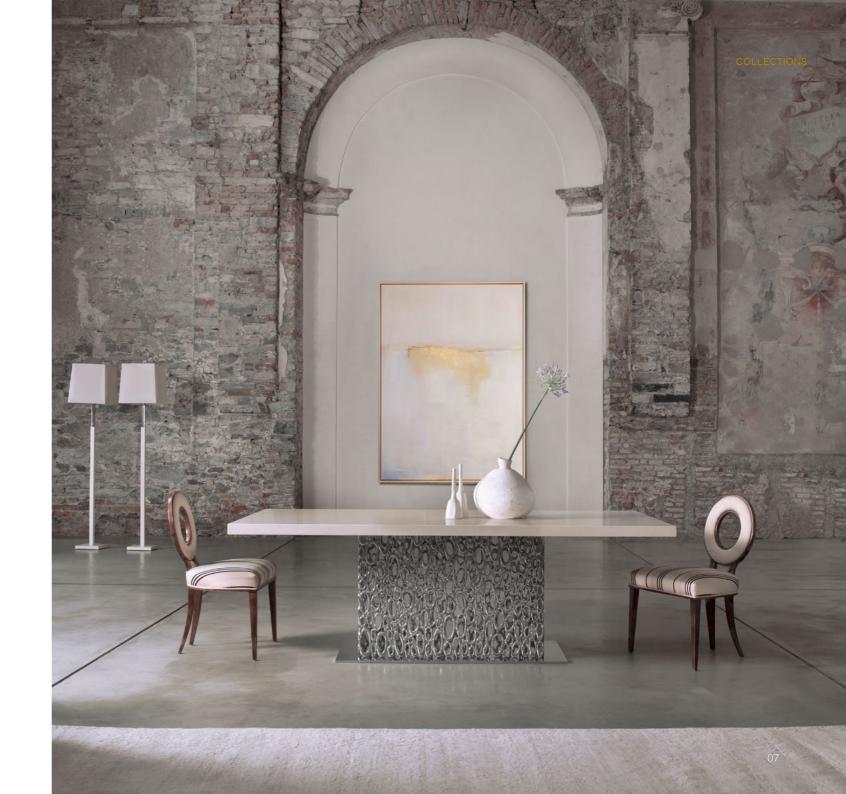

extroverso — projects and collaborations always rise from the enthusiasm for an idea, bringing the brand identity beyond the product team vision.

— PAG 6 — DINING TABLE "SLIM", CHAIR AND ARMCHAIR "LOLA"
—PAG 7 — DINING TABLE "MOON", CHAIR "NEW MOON", FLOOR LAMP "NEW AGE"