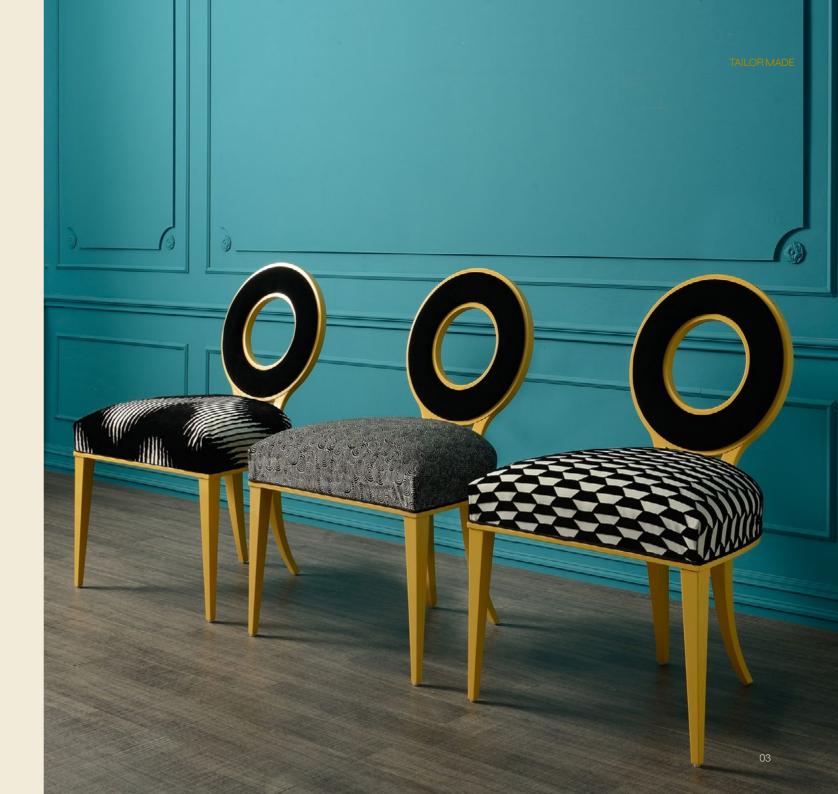

# Extraordinary Capsule Collections

Mainly focused on seats and small tables, extroverso creations combine joyful colors with contemporary patterns and design, reflecting the creative identity itself and building a strong of the designer.

extroverso — projects and collaborations always rise from the enthusiasm for an idea, bringing the brand identity beyond the product team vision.

— PAG 6 — DINING TABLE "SLIM", CHAIR AND ARMCHAIR "LOLA"
—PAG 7 — DINING TABLE "MOON", CHAIR "NEW MOON", FLOOR LAMP "NEW AGE"