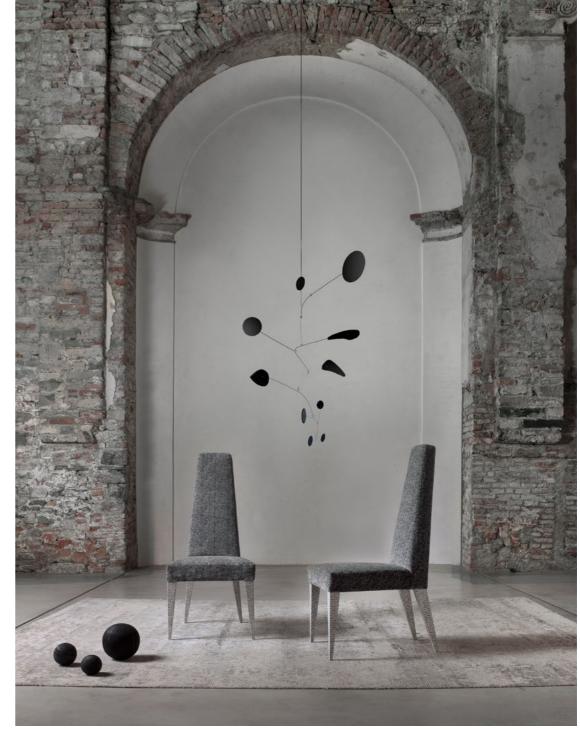

extroverso — projects and collaborations always rise from the enthusiasm for an idea, bringing the brand identity beyond the product team vision.

— PAG 6 — DINING TABLE "SLIM", CHAIR AND ARMCHAIR "LOLA"
—PAG 7 — DINING TABLE "MOON", CHAIR "NEW MOON", FLOOR LAMP "NEW AGE"