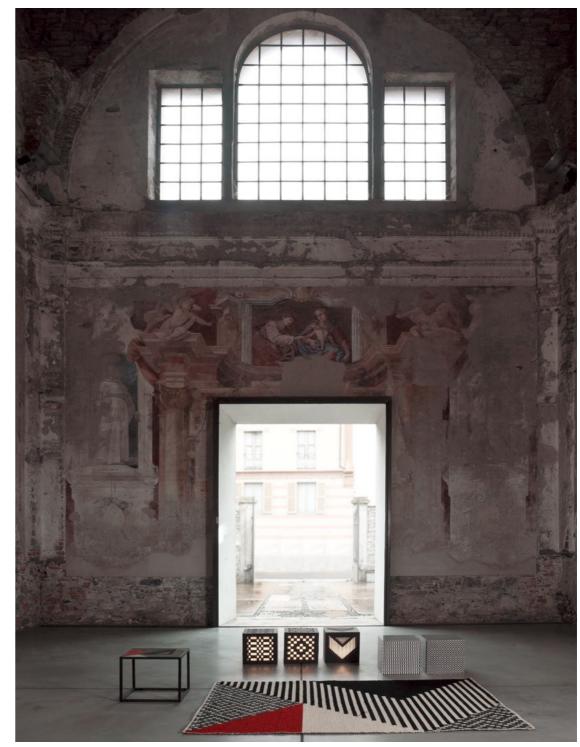

— PAG 19 — CUBE TABLES "ISTELLA" AND "TERRA", SIDE TABLE "ABBA", CARPET "CADORE"

— PAG 20 — ARMCHAIR "SELENE", NESTING TABLES "CLOSE UP",
— PAG 21— CHAIR AND ARMCHAIR "LOLA", STOOL/SIDE TABLE "HAPPY & GRUMPY", NESTING TABLES "CLOSE UP - MILANO"