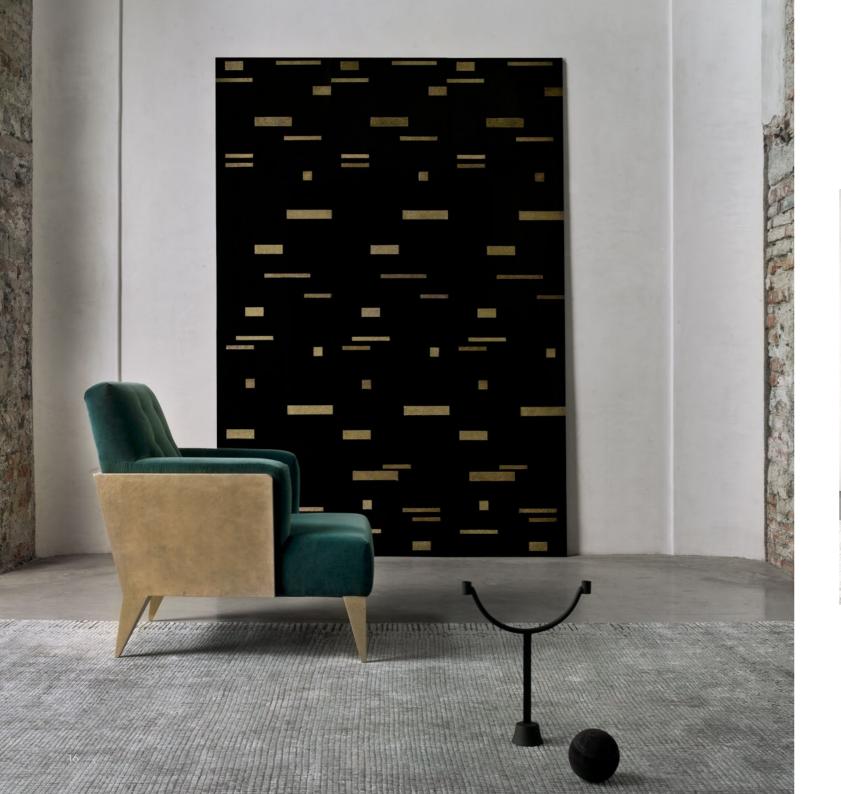

— PAG 16— PANELS "BRASS" — RELAX ARMCHAIR "GOA"
— PAG 17— MIRROR "COMETA", COFFEE TABLE "COMETA", ARMCHAIR "LUNA PIENA" — ARMCHAIR "FEDERICA", COFFEE TABLES "GOATSKIN"

— PAG 18 — CUBE TABLES "ISTELLA" AND "TERRA"