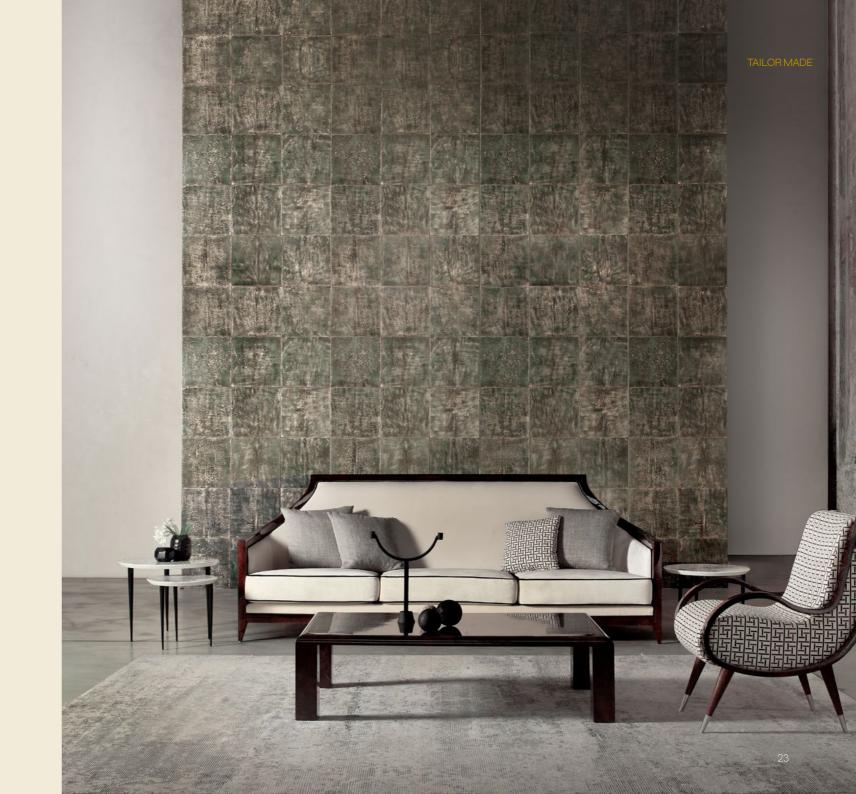

The new series of modular elements is finished with natural parchment and plays with different patterns, colors and layers. Ideas that show the versatility and natural beauty of the material, the quality of the finish and the ability of our craftsmen.

The panels can be customized for your project and may become a boiserie, a door, a headboard on your bed, or the finish of your furniture piece. Whatever your creativity and expertise suggest.

Applied to the wooden surface, parchment gives a unique effect, with its grain and the depth of the naturally precious material.