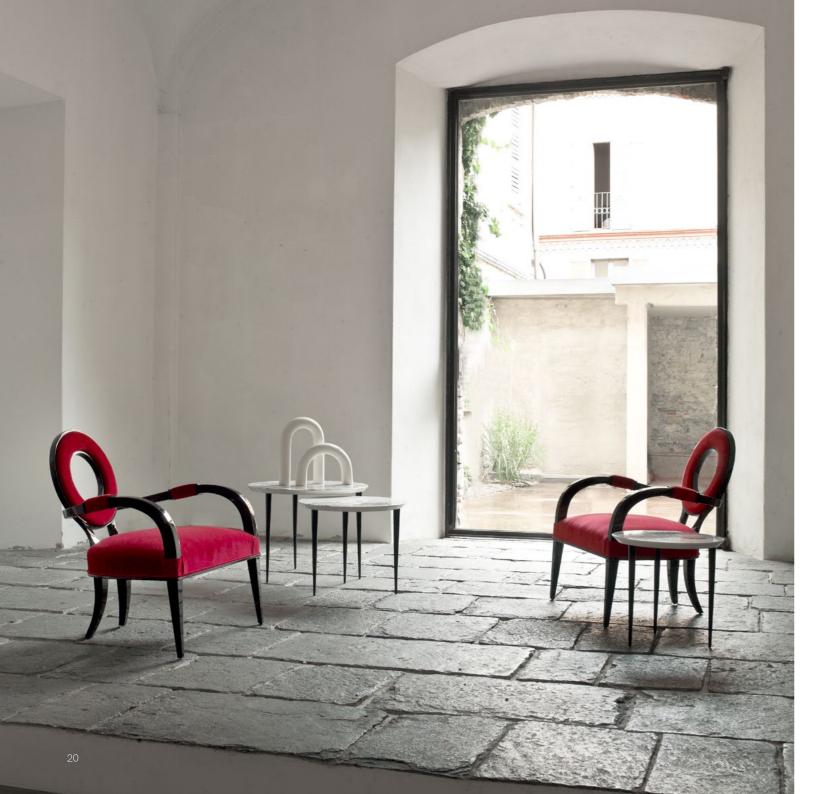

— PAG 19 — CUBE TABLES "ISTELLA" AND "TERRA", SIDE TABLE "ABBA", CARPET "CADORE"

— PAG 20 — ARMCHAIR "SELENE", NESTING TABLES "CLOSE UP",
— PAG 21— CHAIR AND ARMCHAIR "LOLA", STOOL/SIDE TABLE "HAPPY & GRUMPY", NESTING TABLES "CLOSE UP - MILANO"