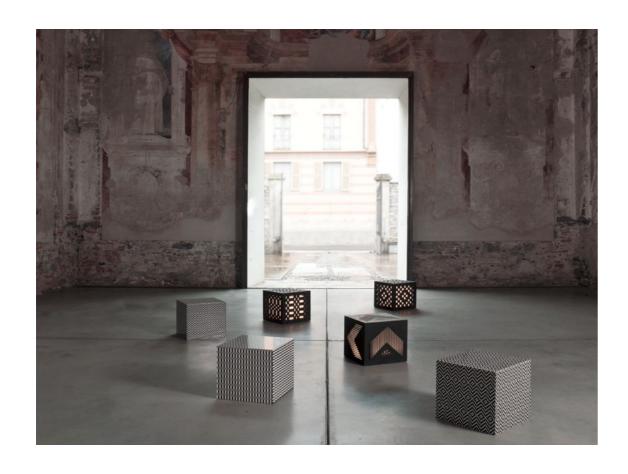

— PAG 16— PANELS "BRASS" — RELAX ARMCHAIR "GOA"
— PAG 17— MIRROR "COMETA", COFFEE TABLE "COMETA", ARMCHAIR "LUNA PIENA" — ARMCHAIR "FEDERICA", COFFEE TABLES "GOATSKIN"

— PAG 18 — CUBE TABLES "ISTELLA" AND "TERRA"

— PAG 19 — CUBE TABLES "ISTELLA" AND "TERRA", SIDE TABLE "ABBA", CARPET "CADORE"

— PAG 20 — ARMCHAIR "SELENE", NESTING TABLES "CLOSE UP",
— PAG 21— CHAIR AND ARMCHAIR "LOLA", STOOL/SIDE TABLE "HAPPY & GRUMPY", NESTING TABLES "CLOSE UP - MILANO"