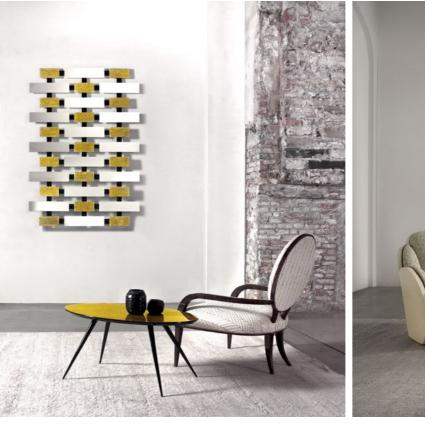

— PAG 16— PANELS "BRASS" — RELAX ARMCHAIR "GOA"
— PAG 17— MIRROR "COMETA", COFFEE TABLE "COMETA", ARMCHAIR "LUNA PIENA" — ARMCHAIR "FEDERICA", COFFEE TABLES "GOATSKIN"

— PAG 18 — CUBE TABLES "ISTELLA" AND "TERRA"