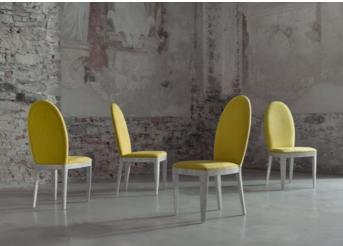

— PAG 19 — CUBE TABLES "ISTELLA" AND "TERRA", SIDE TABLE "ABBA", CARPET "CADORE"

— PAG 20 — ARMCHAIR "SELENE", NESTING TABLES "CLOSE UP",
— PAG 21— CHAIR AND ARMCHAIR "LOLA", STOOL/SIDE TABLE "HAPPY & GRUMPY", NESTING TABLES "CLOSE UP - MILANO"