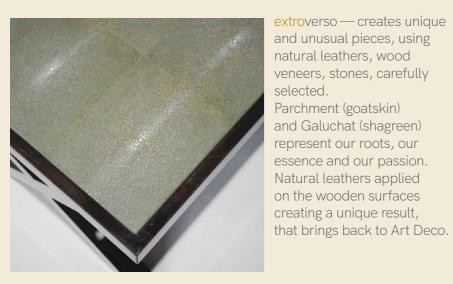

extroverso — is specialized in covering and finishing with natural parchment (goatskin) and galuchat (shagreen). Care for details and precious natural materials, such as wood, leather and stone, respecting and emphasizing their natural beauty with contemporary design and traditional work.

# The true essence is the material: natural and precious leathers.

and unusual pieces, using natural leathers, wood veneers, stones, carefully selected. Parchment (goatskin) and Galuchat (shagreen) represent our roots, our essence and our passion. Natural leathers applied on the wooden surfaces creating a unique result,