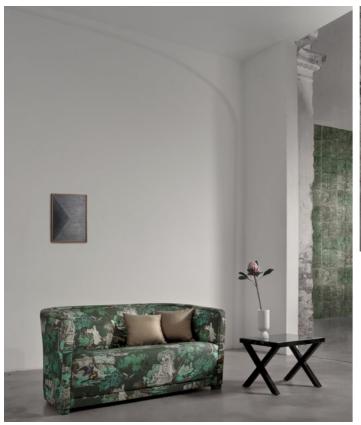

— PAG 12 — LOVESEAT "KISS ME", SIDE TABLE "X" - CHAIRS "M&M" — PAG 13 — ARMCHAIR "NEW MOON", CONSOLE "NEW MOON", LAMP "SUTOR"

— PAG 14 — CHAIR "LIPSTICK" — ARMCHAIR "SELENE", SCREEN "BEYOND THE LANDSCAPE" — PAG 15 — CHAIRS "KAJ"