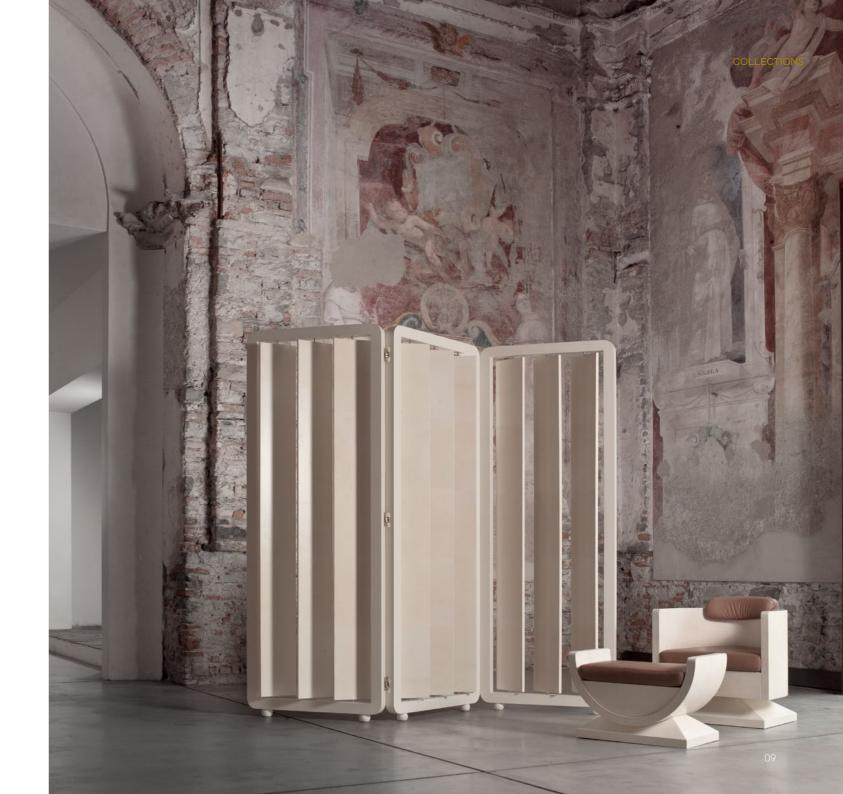

— PAG 8 — SOFA "DIAMOND", NESTING TABLES "CLOSE UP", COFFEE TABLE "GOATSKIN" — PAG 9 — SCREEN "BIOMBO", ARMCHAIR AND POUF "PINTO"

— PAG 10 — CHAIR "NEW MOON", CONSOLE "NEW MOON", LAMP "SLIM" — PAG 11 — CHAIR AND ARMCHAIR "ECLIPSE", FLOOR LAMP "GAMMA"