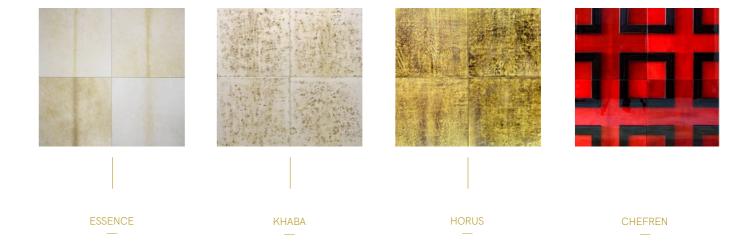

Beautiful natural patterns make every leather different and every piece unique. We love and respect all the natural materials, always unique.

extroverso presents new ideas for wall decoration.
The natural beauty of parchment gives a unique touch to your exclusive projects.

The new series of modular elements is finished with natural parchment and plays with different patterns, colors and layers. Ideas that show the versatility and natural beauty of the material, the quality of the finish and the ability of our craftsmen.