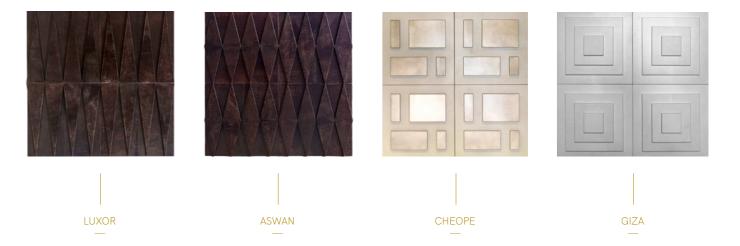

Beautiful natural patterns make every leather different and every piece unique. We love and respect all the natural materials, always unique.

extroverso presents new ideas for wall decoration.
The natural beauty of parchment gives a unique touch to your exclusive projects.

The new series of modular elements is finished with natural parchment and plays with different patterns, colors and layers. Ideas that show the versatility and natural beauty of the material, the quality of the finish and the ability of our craftsmen.