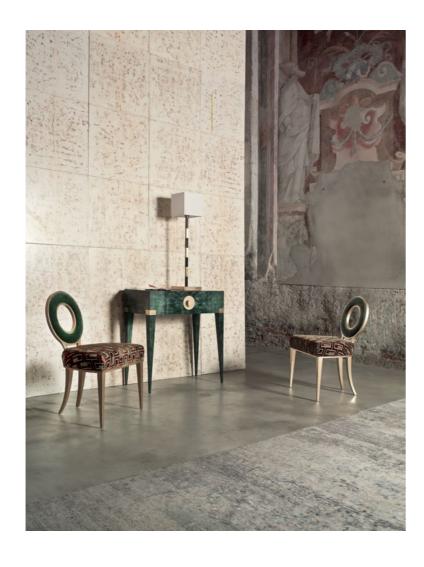

— PAG 12 — LOVESEAT "KISS ME", SIDE TABLE "X" - CHAIRS "M&M" — PAG 13 — ARMCHAIR "NEW MOON", CONSOLE "NEW MOON", LAMP "SUTOR"

— PAG 14 — CHAIR "LIPSTICK" — ARMCHAIR "SELENE", SCREEN "BEYOND THE LANDSCAPE" — PAG 15 — CHAIRS "KAJ"