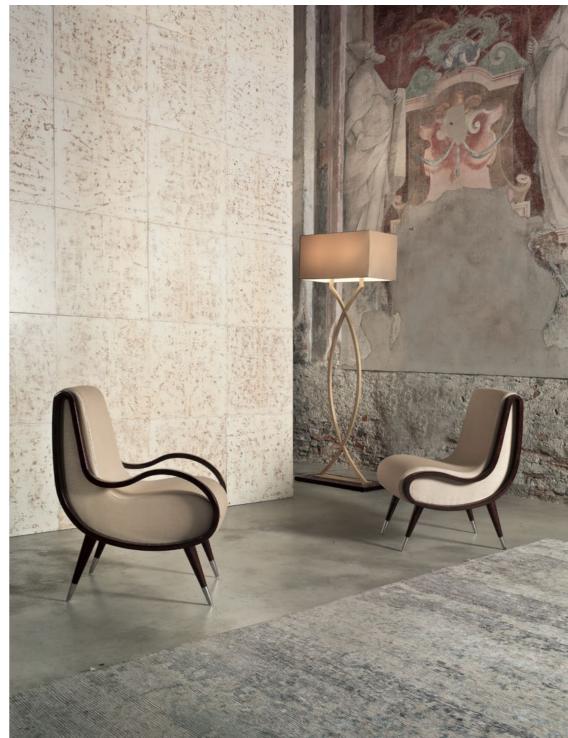

— PAG 12 — LOVESEAT "KISS ME", SIDE TABLE "X" - CHAIRS "M&M" — PAG 13 — ARMCHAIR "NEW MOON", CONSOLE "NEW MOON", LAMP "SUTOR"

— PAG 14 — CHAIR "LIPSTICK" — ARMCHAIR "SELENE", SCREEN "BEYOND THE LANDSCAPE" — PAG 15 — CHAIRS "KAJ"