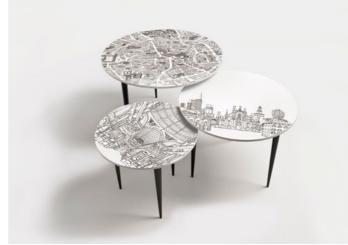

— PAG 19 — CUBE TABLES "ISTELLA" AND "TERRA", SIDE TABLE "ABBA", CARPET "CADORE"

— PAG 20 — ARMCHAIR "SELENE", NESTING TABLES "CLOSE UP",
— PAG 21— CHAIR AND ARMCHAIR "LOLA", STOOL/SIDE TABLE "HAPPY & GRUMPY", NESTING TABLES "CLOSE UP - MILANO"