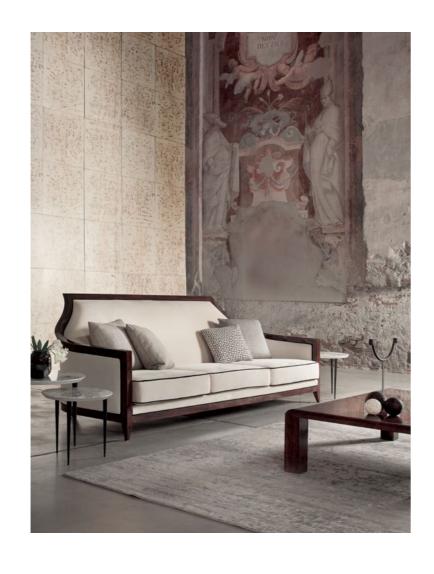

— PAG 8 — SOFA "DIAMOND", NESTING TABLES "CLOSE UP", COFFEE TABLE "GOATSKIN" — PAG 9 — SCREEN "BIOMBO", ARMCHAIR AND POUF "PINTO"

— PAG 10 — CHAIR "NEW MOON", CONSOLE "NEW MOON", LAMP "SLIM" — PAG 11 — CHAIR AND ARMCHAIR "ECLIPSE", FLOOR LAMP "GAMMA"