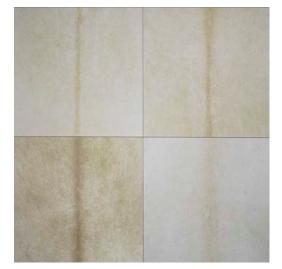

#### GIZA

#### KHABA

Every leather is unique. Combining wall panels covered with parchment, in its natural color, emphasizes the beauty of the material.

Can be customized in color and size, or combined with metal details and other materials.