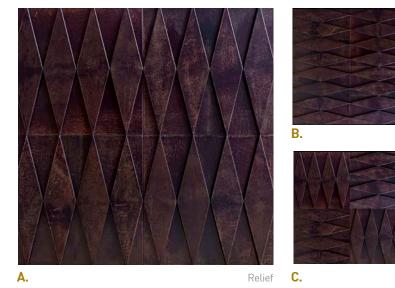

#### CHEOPE

Inlay

Geometrical cuts of parchment, inlayed to create a piece of art, where every piece of leather brings a different pattern.

The parchment tiles can also on separate layers, applied on a lacquered or wooden panel, to play with contrasting materials.

Can be customized in color and size.

#### CHEFREN

Inlay

Frames of ebony highgloss are applied on a red parchment panel, designing an elegant pattern that can decorate a wall or a door, a cabinet, etc.

Can be customized in color and size.

#### ASWAN

Inlay

Elegant inlay of natural parchment cuts, applied by hand one by one to obtain a mosaic effect, full of light and natural contrast.

A work of precision on joints, offering different combination between the panels. Can be customized in color and size.