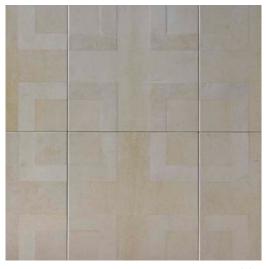

#### CHEOPE

Inlay

Geometrical cuts of parchment, inlayed to create a piece of art, where every piece of leather brings a different pattern.

The parchment tiles can also on separate layers, applied on a lacquered or wooden panel, to play with contrasting materials.

Can be customized in color and size.