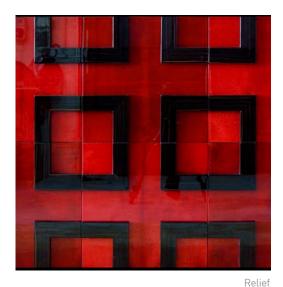

#### CHEFREN

Inlay

Frames of ebony highgloss are applied on a red parchment panel, designing an elegant pattern that can decorate a wall or a door, a cabinet, etc.

Can be customized in color and size.