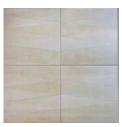

Squared layers of wood, finished with natural parchment. Pure lines, creating an elegant and precious element of decoration, for the walls, but also for a door, a sideboard or a frame.

Can be customized in color and size, and layers can be adapted to project specifications.