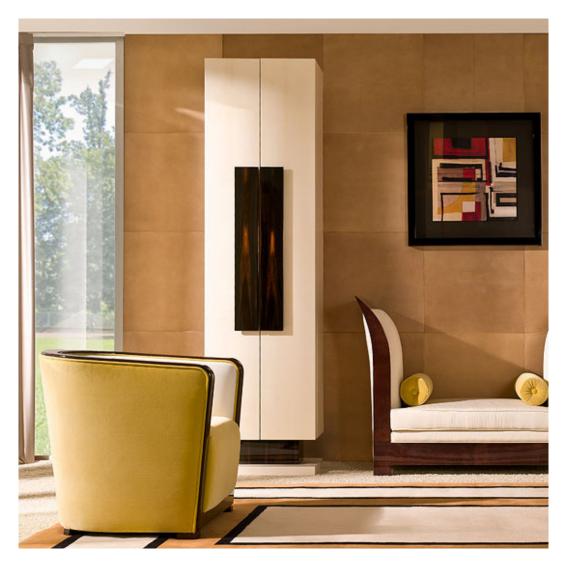

The panels can be customized for your project and may become a boiserie, a door, a headboard on your bed, or the finish of your furniture piece. Whatever your creativity and expertise suggest.

The uniqueness of the material is dedicated to the exclusivity of your project.

Squared layers of wood, finished with natural parchment. Pure lines, creating an elegant and precious element of decoration, for the walls, but also for a door, a sideboard or a frame.

Can be customized in color and size, and layers can be adapted to project specifications.