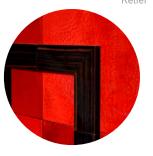

#### CHEFREN

Inlay

Frames of ebony highgloss are applied on a red parchment panel, designing an elegant pattern that can decorate a wall or a door, a cabinet, etc.

Can be customized in color and size.