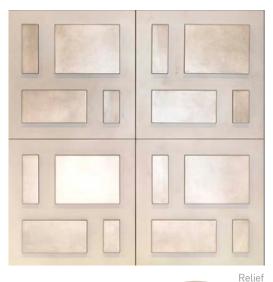

Squared layers of wood, finished with natural parchment. Pure lines, creating an elegant and precious element of decoration, for the walls, but also for a door, a sideboard or a frame.

Can be customized in color and size, and layers can be adapted to project specifications.