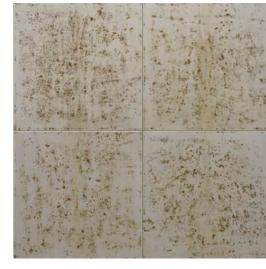

Can be customized in color and size, with gold or silver leaf.

These panels are covered with parchment and crafted to bring out all the natural signs, pores and scratches of the leather

The effect is incredible and shows how much beauty there is in "imperfection" and diversity.