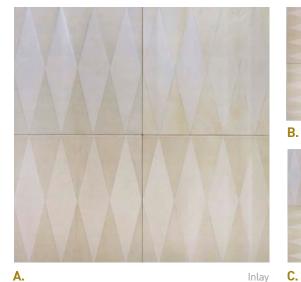

#### CHEOPE

Inlay

Geometrical cuts of parchment, inlayed to create a piece of art, where every piece of leather brings a different pattern.

The parchment tiles can also on separate layers, applied on a lacquered or wooden panel, to play with contrasting materials.

Can be customized in color and size.