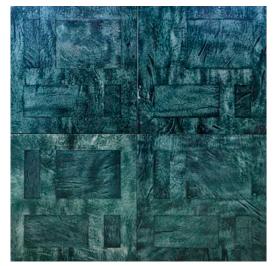

#### KHABA

Every leather is unique. Combining wall panels covered with parchment, in its natural color, emphasizes the beauty of the material.

Can be customized in color and size, or combined with metal details and other materials.

Can be customized in color and size, with gold or silver leaf.

These panels are covered with parchment and crafted to bring out all the natural signs, pores and scratches of the leather

The effect is incredible and shows how much beauty there is in "imperfection" and diversity.