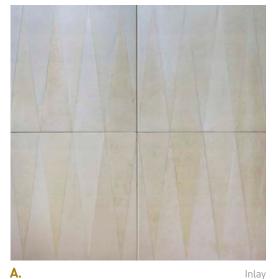

#### CHEOPE

Inlay

Geometrical cuts of parchment, inlayed to create a piece of art, where every piece of leather brings a different pattern.

The parchment tiles can also on separate layers, applied on a lacquered or wooden panel, to play with contrasting materials.

Can be customized in color and size.