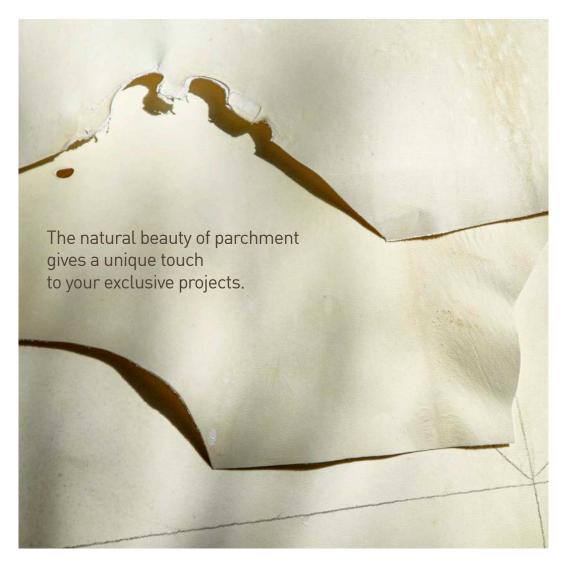

# The uniqueness of parchment for exclusive projects

The new series of modular elements is finished with **natural parchment** and plays with different patterns, colors and layers. Ideas that show the versatility and natural beauty of the material, the quality of the finish and the ability of our craftsmen.

## Extroverso presents new ideas for wall decoration

Unusual design for Extroverso means not only innovation, but also new interpretation and application of beautiful artistic traditions.

A combination of past and present trends, materials, design and techniques. **Parchment** is obtained from **goatskin**, processed to obtain a material that is **smooth**, **resistant and soft**.