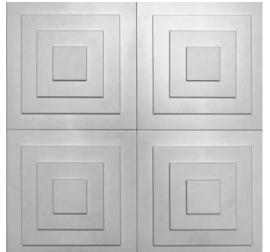

Squared layers of wood, finished with natural parchment. Pure lines, creating an elegant and precious element of decoration, for the walls, but also for a door, a sideboard or a frame.

Can be customized in color and size, and layers can be adapted to project specifications.