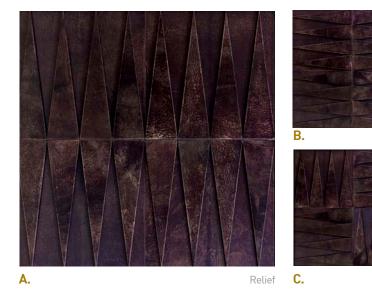

Precious design for this layered panels, playing with geometrical shapes in relief that create fascinating shadows and effects.

Different combinations are possible between the panels.

Can be customized in color and size.

Precious design for this two layers panels, playing with triangular shapes in relief that create interesting shadows and effects.

Different combinations are possible between the panels.

Can be customized in color and size.