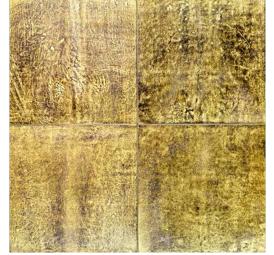

Parchment beauty can be enriched by gold leaf, wisely sanded to create a very special effect. These panels are precious and simple at the same time, letting the gold fill all the veins and the depth of the leather.