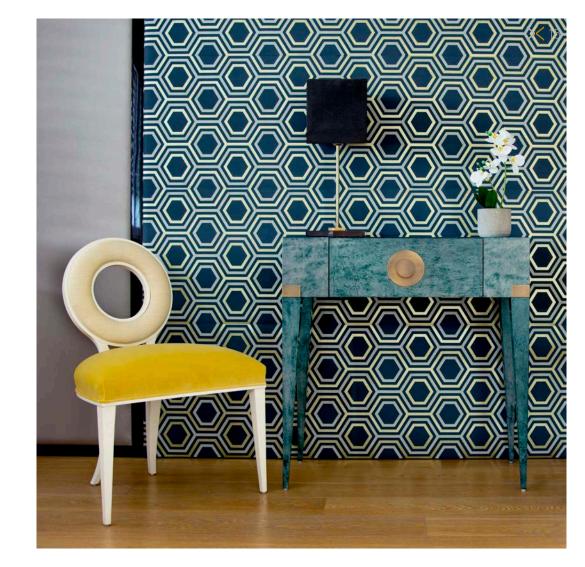

# The uniqueness of parchment for exclusive projects

The new series of modular elements is finished with **natural parchment** and plays with different patterns, colors and layers. Ideas that show the versatility and natural beauty of the material, the quality of the finish and the ability of our craftsmen.

The panels can be customized for your project and may become a boiserie, a door, a headboard on your bed, or the finish of your furniture piece. Whatever your creativity and expertise suggest.

The uniqueness of the material is dedicated to the exclusivity of your project.