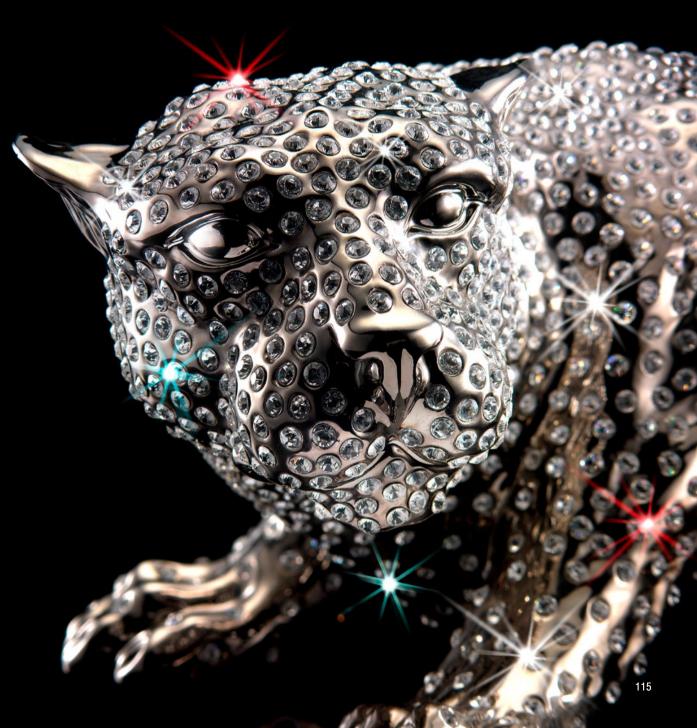

## Panthers Fight

It is hard to find something more astonishing and fascinating than a fight between two fierce and strong beasts. VILLARI has been able to catch the most impressive moment of conflict between two panthers: their agility is revealed thanks to the artful handcrafted porcelain. Its matt black finish reveals all the might, the energy, and extraordinary vitality of these two animals, forever intertwined in an endless battle. There is no ultimate winner, since they will be eternally embroiled in this unique and refined masterpiece.