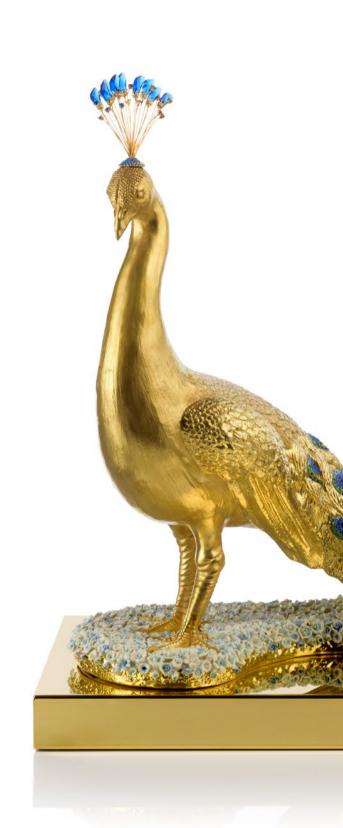

# Lord Peacock

### VILLARI

Lord Peacock 10.4840.102 limited edition: 18 pcs cm. 76 h x 90 l x 32 w

### Lord Peacock

When the magic of colors meets the beauty, then they give birth to the peacock. The intense blue of its plumage that covers the long regal neck, melts in its marvelous big train that will enchant everyone. It is a real splendor manufactured and brought to life by the skillful hands of VILLARI artisans, able to transform the porcelain into an authentic magnificent creation.