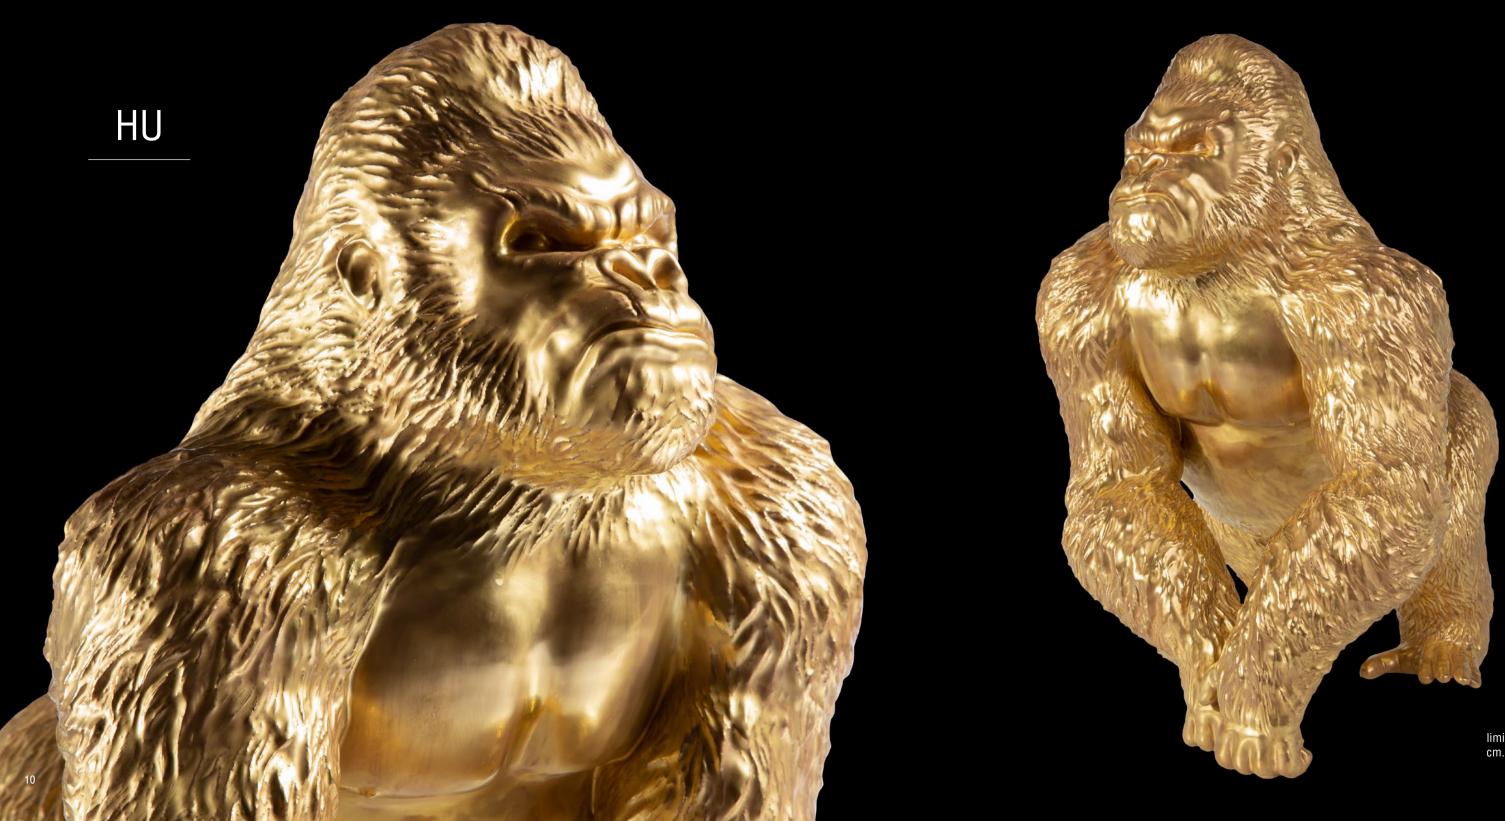

King Polar Bear 10.3745.102 limited edition: 77 pcs cm. 44 h x 30 l x 30 w

the dark tones of Swarovski crystals perfectly combine in this extraordinary and enormous gorilla by VILLARI. On the one hand, it is the symbol of great majesty and ferocity; on the other, it represents self confidence and inner strength. The king of the jungle is depicted in a relaxed posture; the forepaws are lying down as usual in a primate; the robust head is covered by a soft fur and is bowing, as if the gorilla is alertly listening to something.

Jungle King 14.3743.807 limited edition: 77 pcs cm. 48 h x 34 l x 40 w

Jungle King 0003743.807 cm 48 h x 34 l 124