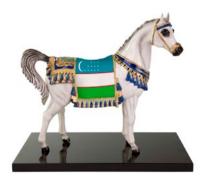

### Flag Horses

### Customised Collection

Al Rammah - Arabic Horse UAE Flag 0006896.930 cm. 50 h x 50 l x 25 w

Al Rammah - Arabic Horse Cecen Rep. Flag 0006896.927 cm. 50 h x 50 l x 25 w

Al Rammah - Arabic Horse Uzbekistan Flag 0006896.928 cm. 50 h x 50 l x 25 w

Al Rammah - Arabic Horse Uzbekistan Flag 0006896.322 cm. 50 h x 50 l x 25 w

Al Rammah - Arabic Horse Qatar Flag 0006896.327 cm. 50 h x 50 l x 25 w

Al Rammah - Arabic Horse Russian Flag 0006896.329 cm. 50 h x 50 l x 25 w