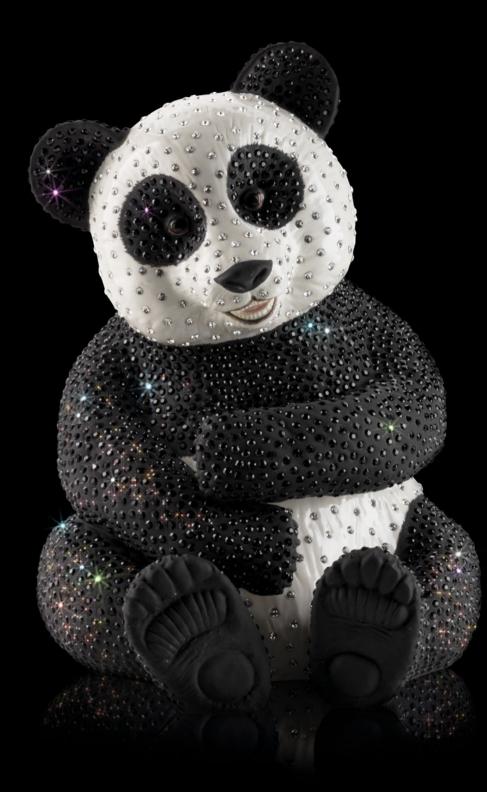

### Tuan Tuan Panda

Tuan Tuan is the name of a Giant Panda born in 2004 in China and become an instant celebrity. It has had an intense public attention, resulting in a true 'Pandamania' due to its sweetness. It became worldwide famous when in 2013 its cub Yuan Zai was born. VILLARI celebrates its extraordinary beauty through an elegant and refined handmade masterpiece.

> Tuan Tuan Panda 0004500.202 cm. 36 h x 22 l x 27 w

Tuan Tuan Panda 14.4500.708 limited edition: 20 pcs cm. 36 h x 22 l x 27 w

This sublime VILLARI's panther has all the trademarks to impress its audience. Its courageous demeanour and refined beauty greatly expressed by the sinuous traits of its powerful body give to this animal a rare expressive power. Its innate strength and courageous nature, prominently expressed in its open jaws and its forelimbs ready to pounce.