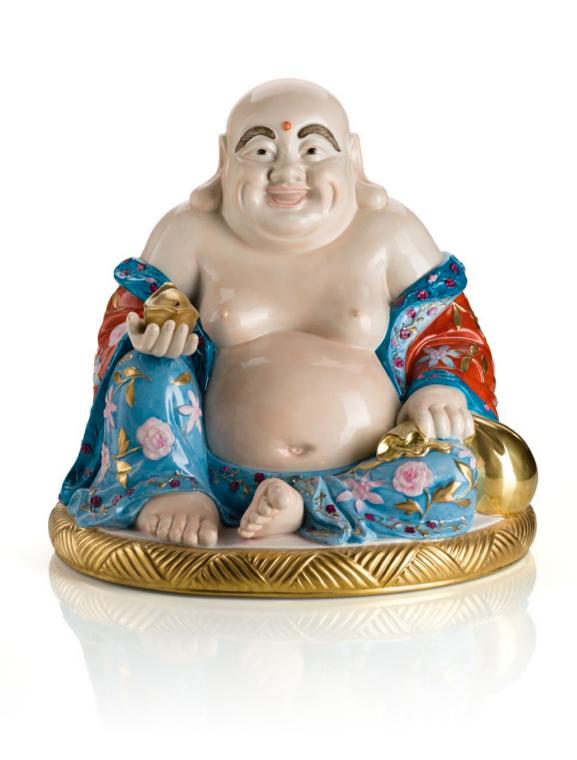

### VILLARI

Crystal Elephant 10.0810.606 limited edition: 99 pcs cm. 55 h x 55 l x 26 w

Happy Buddha 0002369.200 cm 40 h x 42 l

Baby Shri Ganesha 0004133.200 limited edition: 300 pcs cm. 29 h x 15 l x 11 w