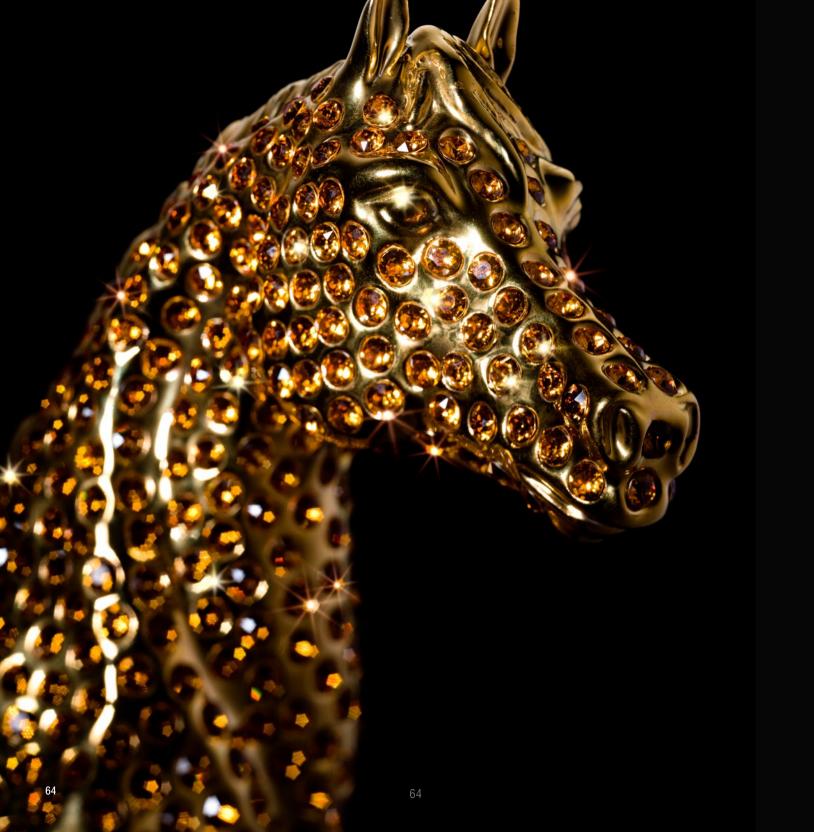

The Arte collection is born taking inspiration from the animal world. Leone VILLARI has modelled himself in clay the first prototype of each sculpture, balancing shapes and volumes. The master pieces are then faithfully reproduced in porcelain. The use of Swarovski Crystals creates an unique sparkling effect. In the final stage, Leone VILLARI covers the sculpture with thousands of Swarovski Crystals, with their conic shape they are perfectly encrusted into the porcelain. A range items comes in a Limited Edition number, each sculpture is numbered and signed by Leone VILLARI and comes with a certificate Leone VILLARI has examined the difficulty in achieving perfection with this collection. The ancient 'language' of porcelain is used here to express original and modern contexts, still within its formal classicality.

## Arte

Collection signed by Leone Villari

### THE ARTIST Leone Villari

Born in 1981, Leone VILLARI has grown up next to his family's porcelain factory and has developed his innate artistic talent alongside his over flowing imagination. For this collection he has focused on the harmony and balance of shape and volume of each sculpture. Every detail is hand made by master craftsmen using traditional techniques for the modelling and decoration. Graceful postures and the alliance of porcelain and Swarovski Elements gives the sculptures a highly artistic aspect.