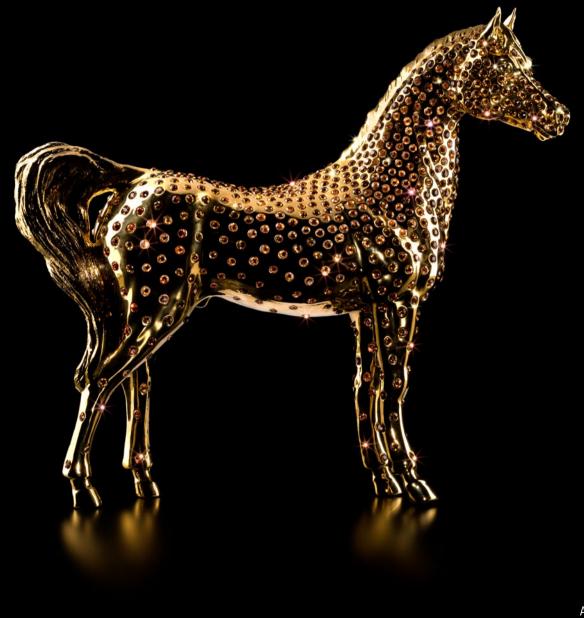

The Arte collection is born taking inspiration from the animal world. Leone VILLARI has modelled himself in clay the first prototype of each sculpture, balancing shapes and volumes. The master pieces are then faithfully reproduced in porcelain. The use of Swarovski Crystals creates an unique sparkling effect. In the final stage, Leone VILLARI covers the sculpture with thousands of Swarovski Crystals, with their conic shape they are perfectly encrusted into the porcelain. A range items comes in a Limited Edition number, each sculpture is numbered and signed by Leone VILLARI and comes with a certificate Leone VILLARI has examined the difficulty in achieving perfection with this collection. The ancient 'language' of porcelain is used here to express original and modern contexts, still within its formal classicality.

## Arte

Collection signed by Leone Villari

### THE ARTIST Leone Villari

Born in 1981, Leone VILLARI has grown up next to his family's porcelain factory and has developed his innate artistic talent alongside his over flowing imagination. For this collection he has focused on the harmony and balance of shape and volume of each sculpture. Every detail is hand made by master craftsmen using traditional techniques for the modelling and decoration. Graceful postures and the alliance of porcelain and Swarovski Elements gives the sculptures a highly artistic aspect.