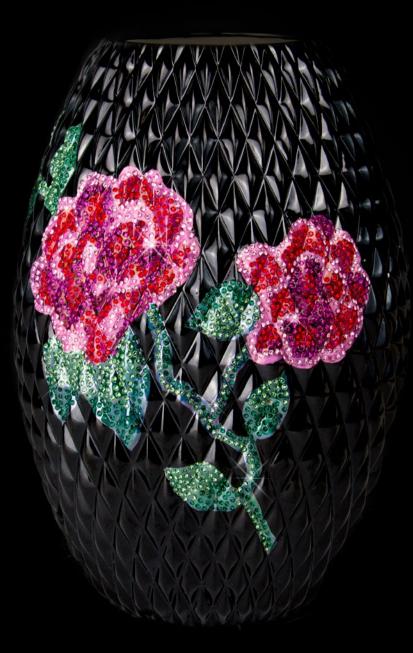

d spontaneity, in the glittering play of light created by Swarovski Crystals, applied by hand to generate a vibrant contrast with its pure white porcelain tusks.

Moonlight Elephant 96.0810.518 limited edition: 28 pcs cm. 55 h x 55 l x 26 w



### Rock Elephant

In VILLARI King Rock Elephant lies the spirit of rock 'n' roll that perfectly meshes with a contemporary 'elegance'. The uniqueness of this item is a shiny roses branch painted in bright colours in the back of the elephant, and enriched with thousands of encrusted Swarovski Crystals that gives a sublime contrast with its satin black hide. These highly unique and original details have undisputed links to today's fashion.

### VILLARI



**Rock Elephant** 16.0810.267 limited edition: 28 pcs cm. 55 h x 55 l x 26 w 93



## Rock Vase



Rock Vase 16.4807.277 limited edition: 66 pcs cm. 36 h x 23 ø



### Crystal Elephant

The elephant is particularly dear to VILLARI, it is a symbol of power, dignity, intelligence and peace. The precious VILLARI sculpture demonstrate master craftsmanship, it expresses with absolute grace the vitality and luck that characterizes the elephant.

### VILLARI



Crystal Elephant 10.0810.606 limited edition: 99 pcs cm. 55 h x 55 l x 26 w





Happy Buddha 0002369.200 cm 40 h x 42 l



Baby Shri Ganesha 0004133.200 limited edition: 300 pcs cm. 29 h x 15 l x 11 w

### Shri Ganesha

Who would not wish for a personal god to bring us wealth, success and a favourable destiny. VILLARI creates that very thing in the form of the Hindu divinity Shri Ganesha: with a regal air, elephant's head and four ar