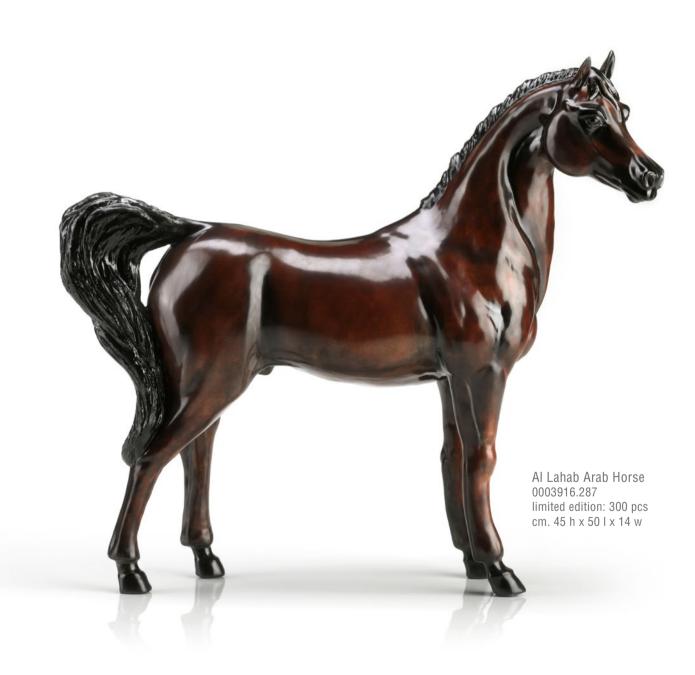

### Al Lahab

A devoted human companion, the Arabian horse is the object of a mystical love. Legend tells how God will allowed the release of colts from the agitated waters of the ocean to teach the wind to blow stronger. Aware of this creature's importance, VILLARI represents it in a very natural form with its proud posture gently ruffled by its wondrous tail.

Al Lahab Arab Horse 0003916.602 limited edition: 300 pcs cm. 45 h x 50 l x 14 w

Al Lahab Arab Horse 11.3916.901 limited edition: 20 pcs cm. 45 h x 50 l x 14 w

Strength, grace, verve and elegance are all qualities embodied by Cyclone: the regal VILLARI horse that has a perfect figure masterfully formed. It is represented trotting, with its fierce neck; its mane seems to be ruffled by a delicate breeze, while at the same time its poise is elegant and delicate. It is no wonder that the horse represents the wisdom and importance of remembering past movements in order to face the future in the most positive frame of mind. The Cyclone is specially dedicated to true lovers of elegance and beauty.