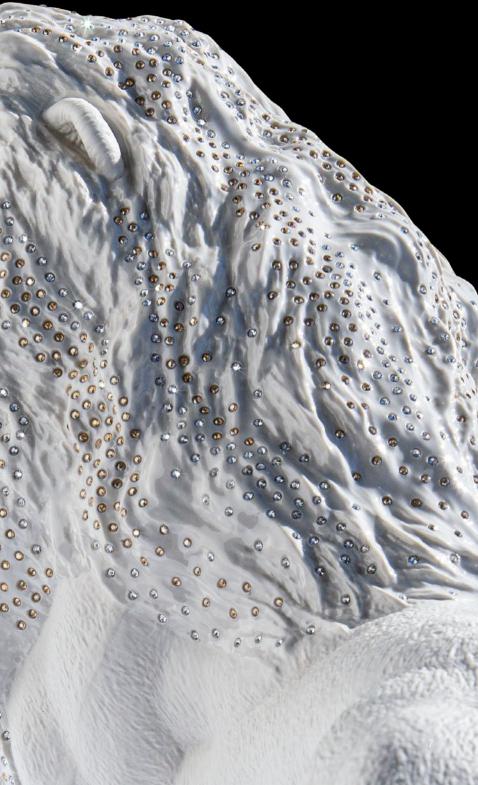

6

HU 0008300.602 limited edition: 88 pcs cm. 46 h x 40 l x 30 w

Rock HU 10.8300-102 limited edition: 88 pcs cm. 46 h x 40 l x 30 w

8 1

00 0 0 00 0 0 0 0

•

1

Rock HU 14.8300-807 limited edition: 36 pcs cm. 46 h x 40 l x 30 w

## HU

NAME OF THE OWNER

-

Rock HU 5308300.807 limited edition: 88 pcs cm. 46 h x 30 l x 40 w

Cra\$y 0008369.709 limited edition: 88 pcs cm. 41 h x 35 l x 35 w

Cra\$y 10.8369.709 limited edition: 88 pcs cm. 41 h x 35 l x 35 w