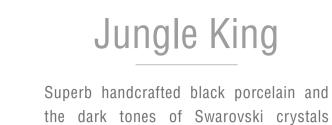

King Polar Bear 10.3745.102 limited edition: 77 pcs cm. 44 h x 30 l x 30 w

the dark tones of Swarovski crystals perfectly combine in this extraordinary and enormous gorilla by VILLARI. On the one hand, it is the symbol of great majesty and ferocity; on the other, it represents self confidence and inner strength. The king of the jungle is depicted in a relaxed posture; the forepaws are lying down as usual in a primate; the robust head is covered by a soft fur and is bowing, as if the gorilla is alertly listening to something.

Jungle King 14.3743.807 limited edition: 77 pcs cm. 48 h x 34 l x 40 w

Jungle King 0003743.807 cm 48 h x 34 l 124