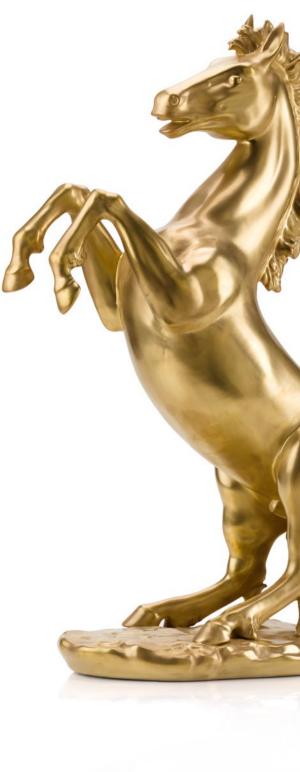

### Tornado

It appears as if this incredible horse, created by VILLARI, is in flight. It has such vibrant 'puissance' that it seems almost alive. The Tornado is depicted by the skilful hands of the artisans in its most vital and strong incarnation, paying special attention to every detail as proven by the VILLARI tradition. The Tornado can characterise and give a glamorous original touch to any space.