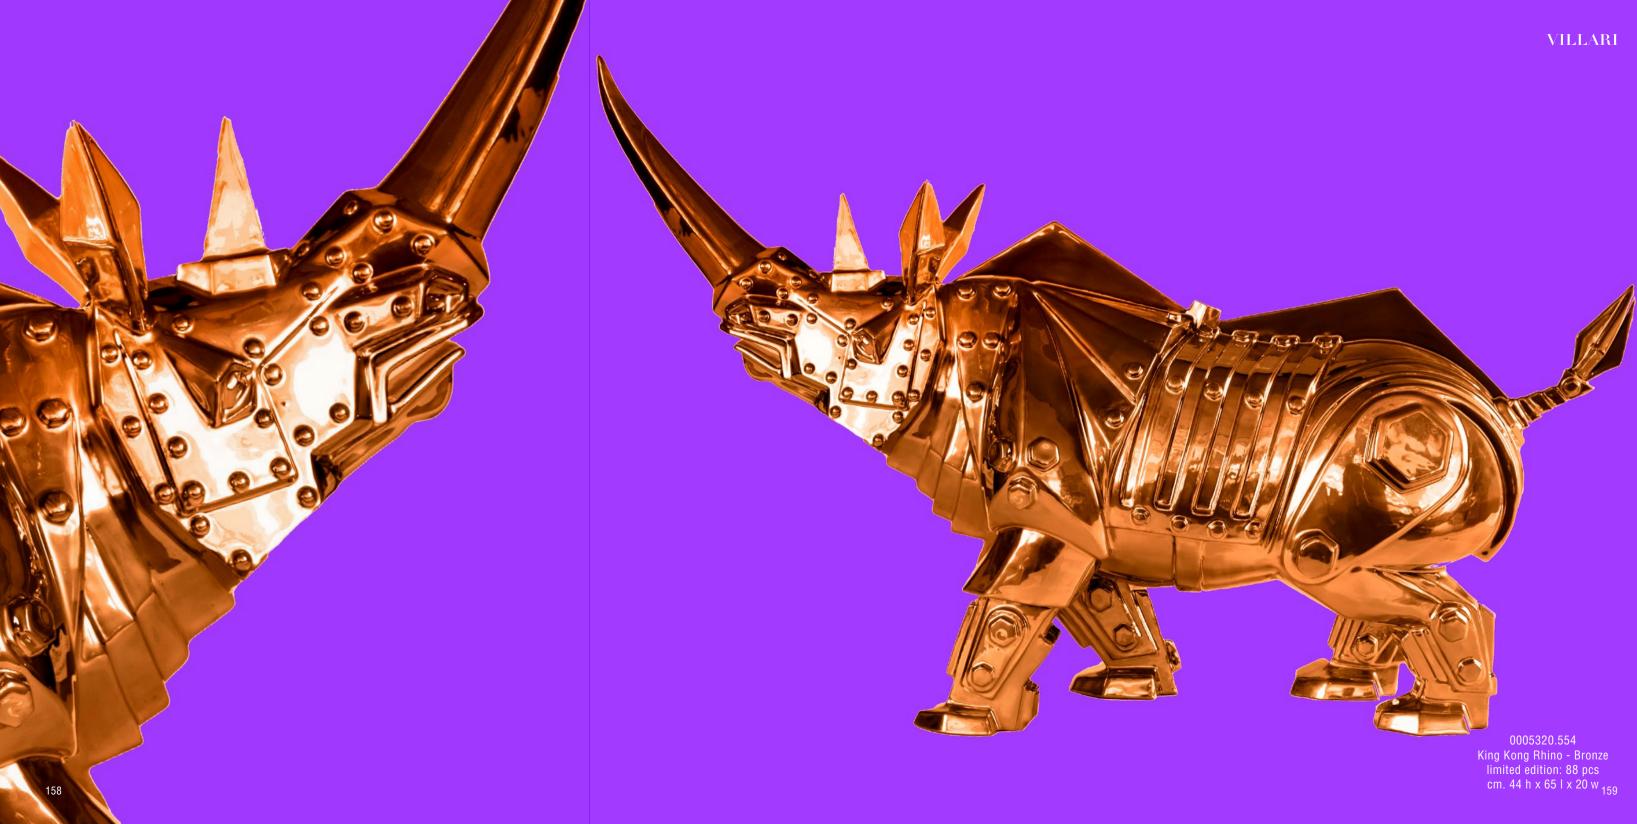

# VILLARI

Venus De Milo 0002701.807 cm 54 h x 20 l

0005320.343 King Kong Rhino - Avio limited edition: 88 pcs cm. 44 h x 65 l x 20 w

0005320.665 King Kong Rhino - Multicolor limited edition: 88 pcs cm. 44 h x 65 l x 20 w 156