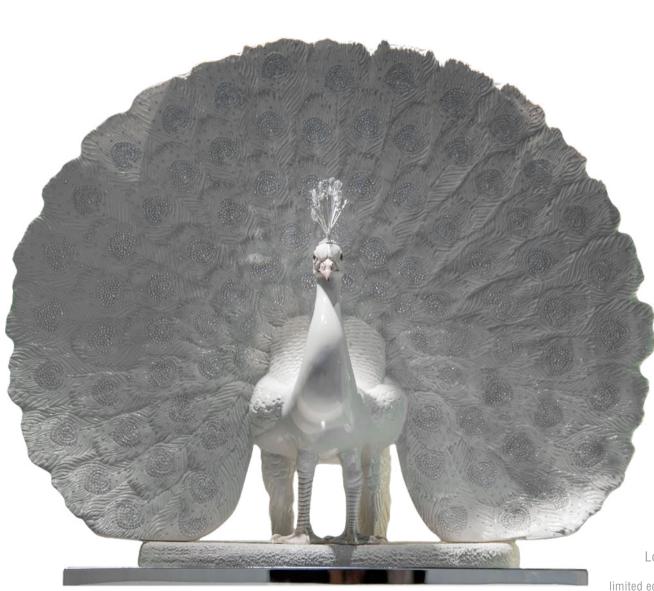

### **Royal Crystal Peacock**

The white peacock is a rarer form of the wellknown blue peacock. It represents spiritual perfection and complete mental purity. The peacock is a symbol of resurrection, eternal life, royalty, glory, and immortality.