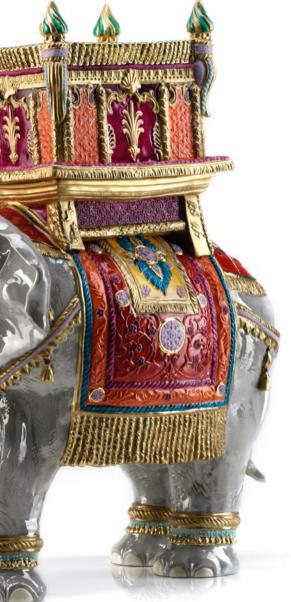

Many animals become symbols of human attributes; the fox, praised for its cunning; the dog for its loyalty; the cat for its independence, but for the elephant a single quality is insufficient. Patience, regality, strength, wisdom and longevity all suit it. The pachyderm is also regarded as a prodigious lucky charm. "An elephant ridden by a king is radiant, a king who rides an elephant is beaming", so says an old manuscript. In Jaipur, a city of western India, it was endowed with special significance by the Maharajahs and even today it is still commemorated in the Elephant Festival, an exuberant procession of music and dancing. Such virtue should be celebrated with honour, as VILLARI does through fine porcelain decorated in pearl grey combined with brilliant colours and adorned with 24 carat gold.

#### VILLARI

### Jaipur Elephant

Jaipur Elephant 0003905.512 limited edition: 108 pcs cm. 52 h x 50 l x 32 w 74