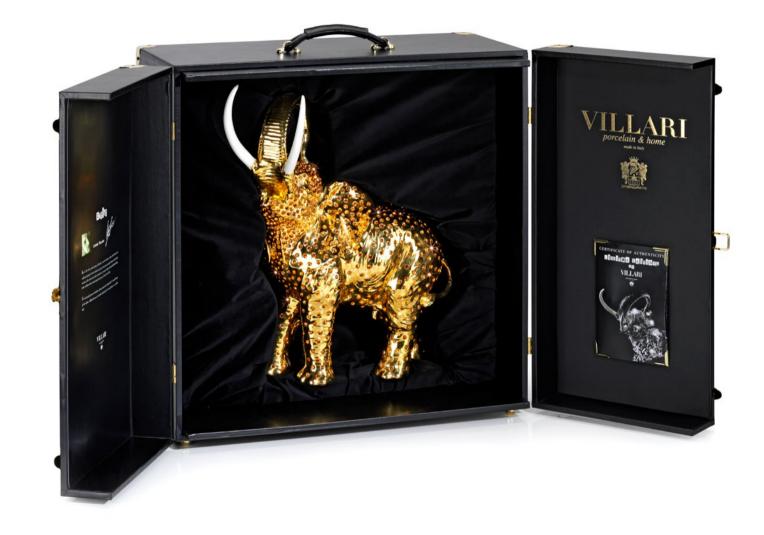

Many animals become symbols of human attributes; the fox, praised for its cunning; the dog for its loyalty; the cat for its independence, but for the elephant a single quality is insufficient. Patience, regality, strength, wisdom and longevity all suit it. The pachyderm is also regarded as a prodigious lucky charm. "An elephant ridden by a king is radiant, a king who rides an elephant is beaming", so says an old manuscript. In Jaipur, a city of western India, it was endowed with special significance by the Maharajahs and even today it is still commemorated in the Elephant Festival, an exuberant procession of music and dancing. Such virtue should be celebrated with honour, as VILLARI does through fine porcelain decorated in pearl grey combined with brilliant colours and adorned with 24 carat gold.

### Jaipur Elephant

Jaipur Elephant 0003905.512 limited edition: 108 pcs cm. 52 h x 50 l x 32 w 74

### VILLARI

Jaipur Elephant 0003905.502 limited edition: 108 pcs cm. 52 h x 50 l x 32 w 75

Happy Jaipur Elephant 0004136.512 limited edition: 108 pcs cm. 52 h x 58 l x 32 w