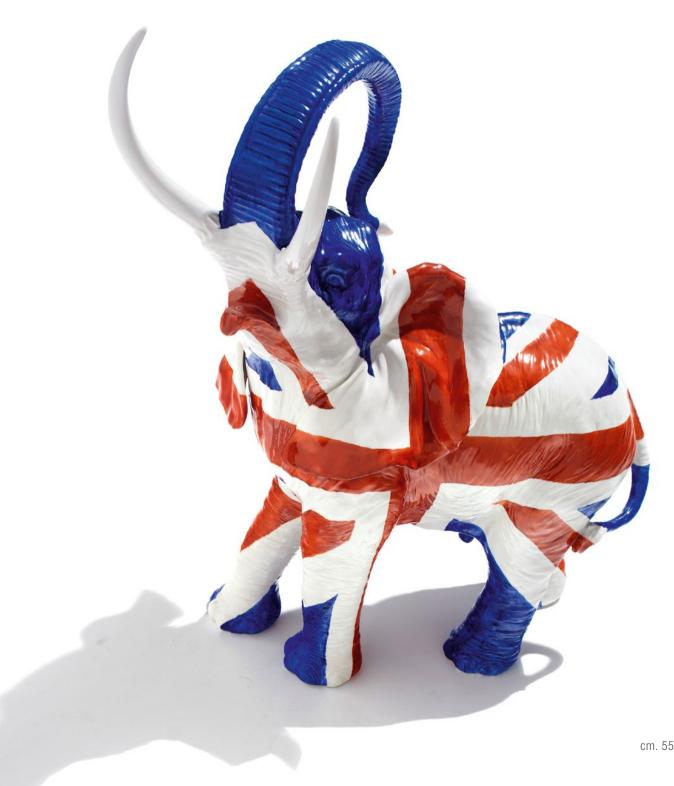

### Flag Horses

### Customised Collection

Al Rammah - Arabic Horse UAE Flag 0006896.930 cm. 50 h x 50 l x 25 w

Al Rammah - Arabic Horse Cecen Rep. Flag 0006896.927 cm. 50 h x 50 l x 25 w

Al Rammah - Arabic Horse Uzbekistan Flag 0006896.928 cm. 50 h x 50 l x 25 w

Al Rammah - Arabic Horse Qatar Flag 0006896.929 cm. 50 h x 50 l x 25 w

Al Rammah - Arabic Horse UAE Flag 0006896.328 cm. 50 h x 50 l x 25 w

Al Rammah - Arabic Horse Cecen Rep. Flag 0006896.321 cm. 50 h x 50 l x 25 w50 w

Al Rammah - Arabic Horse Uzbekistan Flag 0006896.322 cm. 50 h x 50 l x 25 w

Al Rammah - Arabic Horse Qatar Flag 0006896.327 cm. 50 h x 50 l x 25 w

Al Rammah - Arabic Horse Russian Flag 0006896.329 cm. 50 h x 50 l x 25 w

Al Rammah - Arabic Horse Russian Flag 0006896.931 cm. 50 h x 50 l x 25 w

Al Rammah - Arabic Horse UK Flag 0006896.932 cm. 50 h x 50 l x 25 w

Al Rammah - Arabic Horse UK Flag 0006896.330 cm. 50 h x 50 l x 25 w