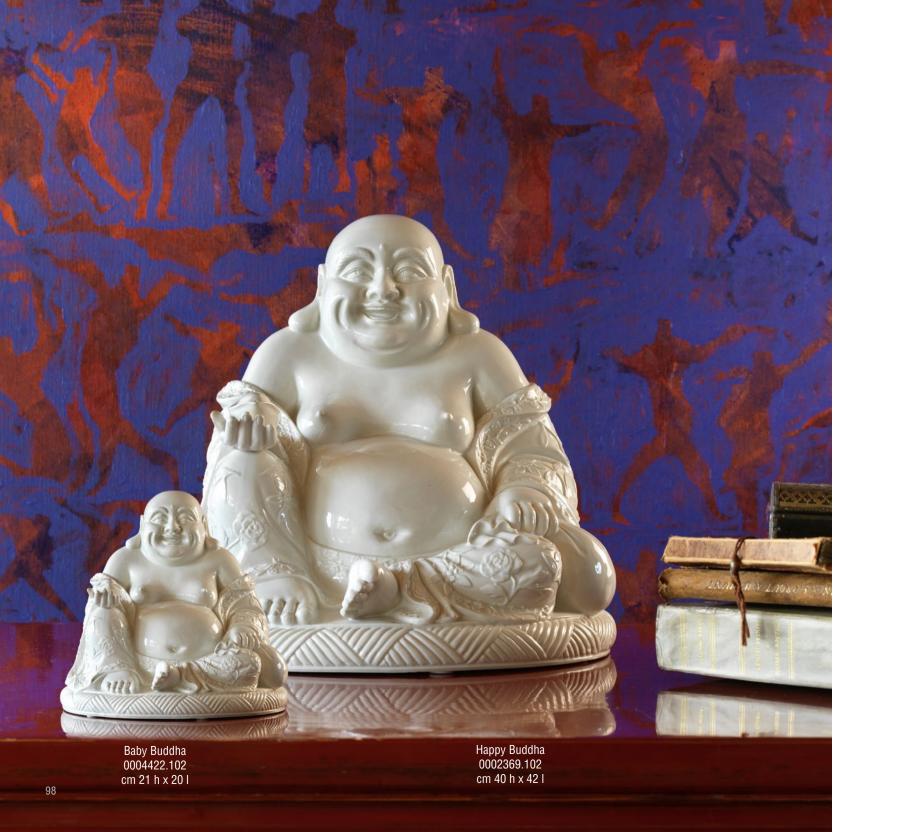

### VILLARI

Crystal Elephant 10.0810.606 limited edition: 99 pcs cm. 55 h x 55 l x 26 w

Happy Buddha 0002369.200 cm 40 h x 42 l

Baby Shri Ganesha 0004133.200 limited edition: 300 pcs cm. 29 h x 15 l x 11 w