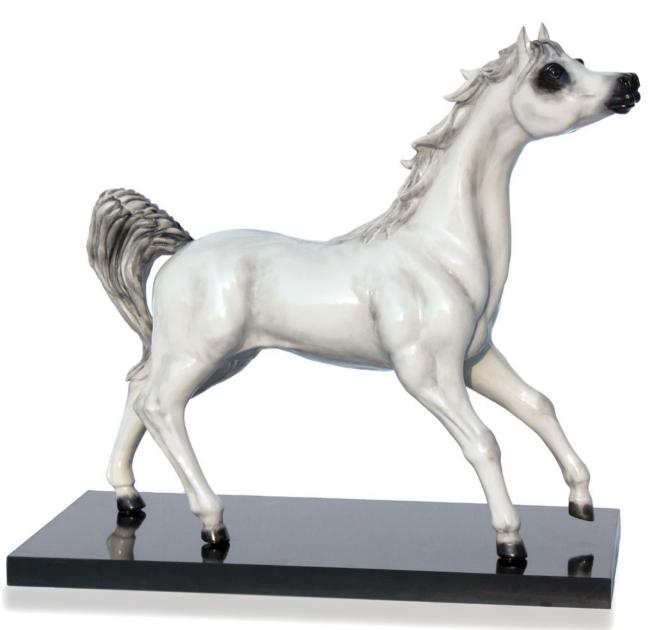

Al-Adham Arab Horse 0004722.286 cm. 43 h x 52 l x 25 w

Arab Horse VILLARI's intention is to pay homage to Arabic culture in the form of a beautiful thoroughbred with unmatched elegance and pride. The Arabian horse is the oldest and purest breed still in existence. Profoundly rooted in Eastern culture and history, it is venerated as a symbol of speed and moreover as a symbol of graceful beauty.

Ashab Arab Horse 0004722.287 cm. 43 h x 50 l x 25 d