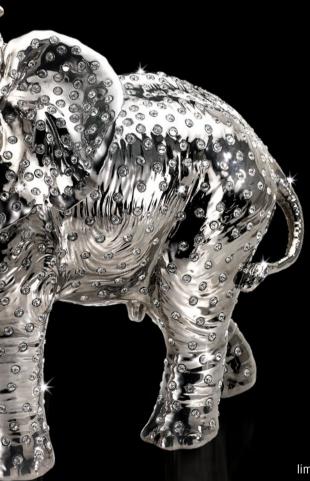

### Moonlight Elephant

Its tusks pointing skywards combined with the elegant curve of its trunk, its solid feet firmly on the ground and giant ears arousing sincere tenderness; VILLARI's elephant perfectly symbolises the foundations of life. This pachyderm is represented in all its vivid spontaneity, in the glittering play of light created by Swarovski Crystals, applied by hand to generate a vibrant contrast with its pure white porcelain tusks.

Moonlight Elephant 96.0810.518 limited edition: 28 pcs cm. 55 h x 55 l x 26 w