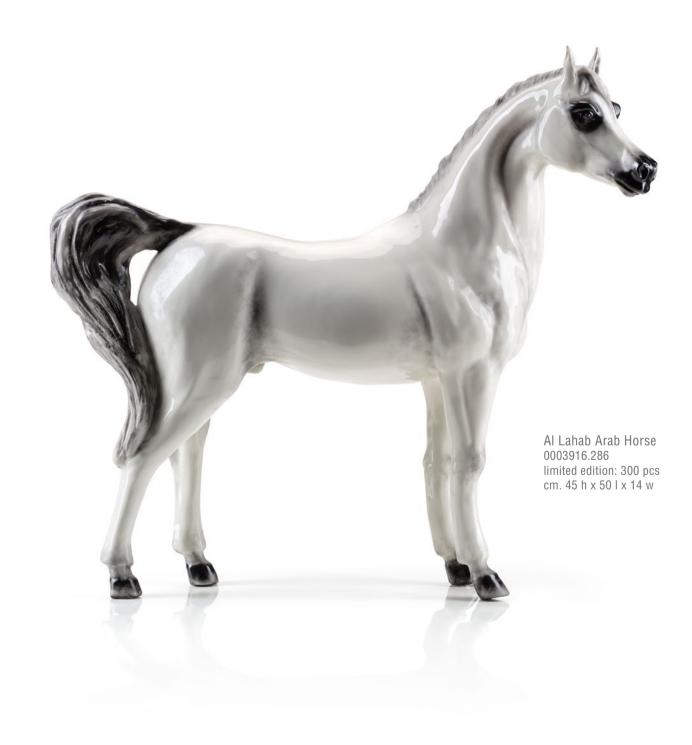

### Al Lahab

A devoted human companion, the Arabian horse is the object of a mystical love. Legend tells how God will allowed the release of colts from the agitated waters of the ocean to teach the wind to blow stronger. Aware of this creature's importance, VILLARI represents it in a very natural form with its proud posture gently ruffled by its wondrous tail.

Al Lahab Arab Horse 0003916.602 limited edition: 300 pcs cm. 45 h x 50 l x 14 w

Al Lahab Arab Horse 11.3916.901 limited edition: 20 pcs cm. 45 h x 50 l x 14 w

Strength, grace, verve and elegance are all qualities embodied by Cyclone: the regal VILLARI horse that has a perfect figure masterfully formed. It is represented trotting, with its fierce neck; its mane seems to be ruffled by a delicate breeze, while at the same time its poise is elegant and delicate. It is no wonder that the horse represents the wisdom and importance of remembering past movements in order to face the future in the most positive frame of mind. The Cyclone is specially dedicated to true lovers of elegance and beauty.