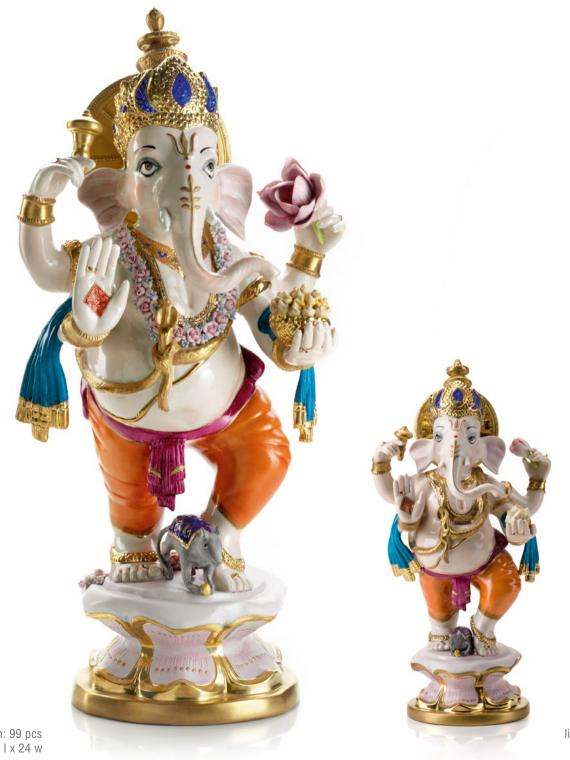

### Shri Ganesha

Who would not wish for a personal god to bring us wealth, success and a favourable destiny. VILLARI creates that very thing in the form of the Hindu divinity Shri Ganesha: with a regal air, elephant's head and four arms, it exudes symbolic wisdom while following the rules of classical elegance. Lord Ganesha is considered to be the god of good fortune, destroyer of obstacles and a conduit to wealth and prosperity. For this reason he is dearly loved and represents a fine and valuable talisman, to accompany us through all the great and small events which characterise our lives and make them special.

Shri Ganesha 0003900.200 limited edition: 99 pcs cm. 61 h x 31 l x 24 w

Camel 0004169.200 cm. 22,5 h x 38 l 103