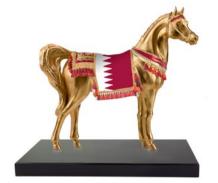

### Flag Horses

### Customised Collection

Al Rammah - Arabic Horse UAE Flag 0006896.930 cm. 50 h x 50 l x 25 w

Al Rammah - Arabic Horse Cecen Rep. Flag 0006896.927 cm. 50 h x 50 l x 25 w

Al Rammah - Arabic Horse Uzbekistan Flag 0006896.928 cm. 50 h x 50 l x 25 w

Al Rammah - Arabic Horse Qatar Flag 0006896.929 cm. 50 h x 50 l x 25 w

Al Rammah - Arabic Horse UAE Flag 0006896.328 cm. 50 h x 50 l x 25 w

Al Rammah - Arabic Horse Cecen Rep. Flag 0006896.321 cm. 50 h x 50 l x 25 w50 w