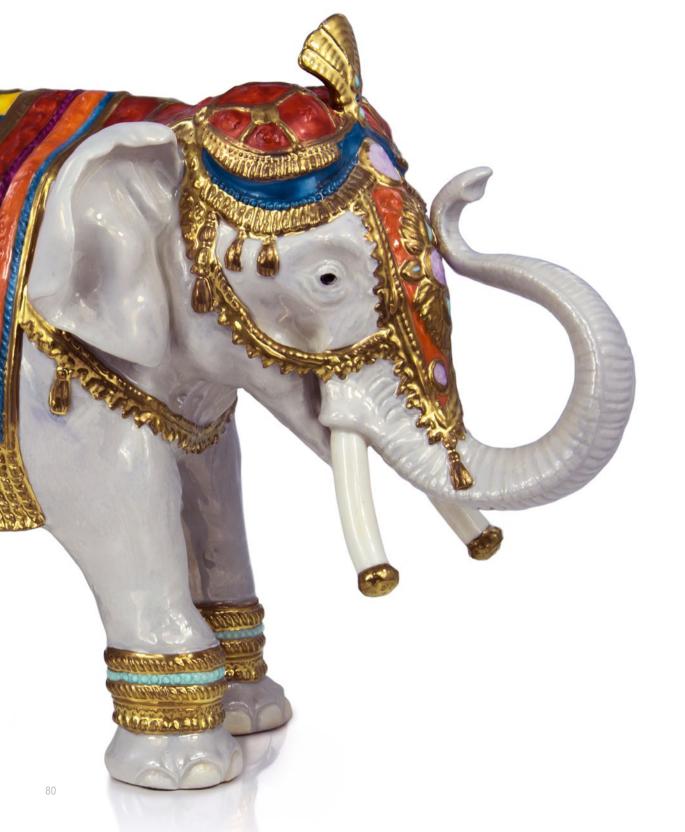

Many animals become symbols of human attributes; the fox, praised for its cunning; the dog for its loyalty; the cat for its independence, but for the elephant a single quality is insufficient. Patience, regality, strength, wisdom and longevity all suit it. The pachyderm is also regarded as a prodigious lucky charm. "An elephant ridden by a king is radiant, a king who rides an elephant is beaming", so says an old manuscript. In Jaipur, a city of western India, it was endowed with special significance by the Maharajahs and even today it is still commemorated in the Elephant Festival, an exuberant procession of music and dancing. Such virtue should be celebrated with honour, as VILLARI does through fine porcelain decorated in pearl grey combined with brilliant colours and adorned with 24 carat gold.

### VILLARI

Jaipur Elephant 0003905.502 limited edition: 108 pcs cm. 52 h x 50 l x 32 w 75

Happy Jaipur Elephant 0004136.512 limited edition: 108 pcs cm. 52 h x 58 l x 32 w

#### VILLARI

Happy Jaipur Elephant 0004136.502 limited edition: 108 pcs cm. 52 h x 58 l x 32 w

Happy Baby Jaipur Elephant 0004260.502 limited edition: 300 pcs cm. 22 h x 32 l x 17 w

Holi Elephant

Holi, a traditional Hindu Festival, celebrated all over India since ancient times, is a time when man and nature alike throw off the gloom of winter and rejoice in the colours and liveliness of spring. Also elephants are involved in the celebrations: their majestic bodies are painted with beautiful and vibrant colours depicting traditional bright motifs.