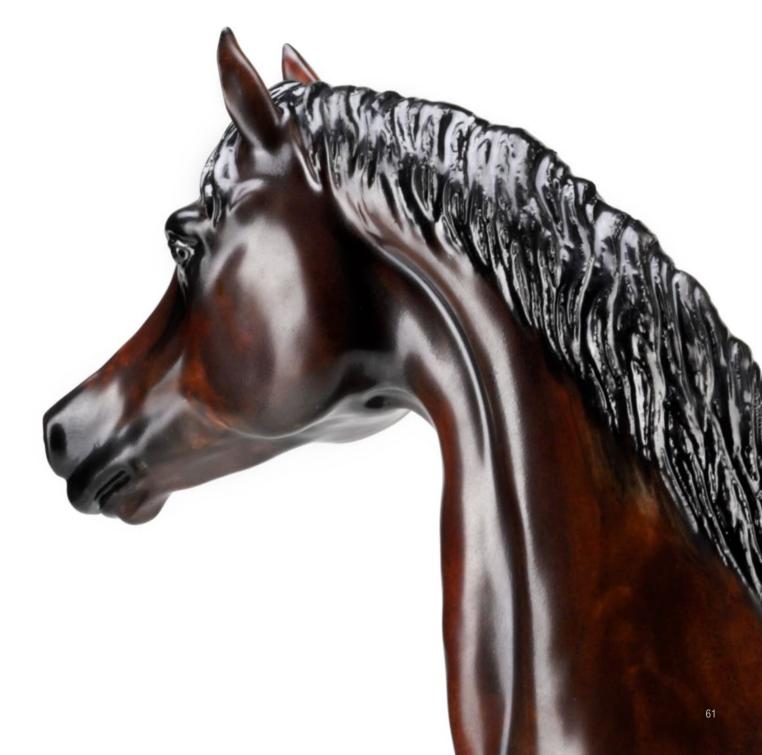

### Al Lahab

A devoted human companion, the Arabian horse is the object of a mystical love. Legend tells how God will allowed the release of colts from the agitated waters of the ocean to teach the wind to blow stronger. Aware of this creature's importance, VILLARI represents it in a very natural form with its proud posture gently ruffled by its wondrous tail.

Al Lahab Arab Horse 0003916.602 limited edition: 300 pcs cm. 45 h x 50 l x 14 w

Al Lahab Arab Horse 11.3916.901 limited edition: 20 pcs cm. 45 h x 50 l x 14 w

Strength, grace, verve and elegance are all qualities embodied by Cyclone: the regal VILLARI horse that has a perfect figure masterfully formed. It is represented trotting, with its fierce neck; its mane seems to be ruffled by a delicate breeze, while at the same time its poise is elegant and delicate. It is no wonder that the horse represents the wisdom and importance of remembering past movements in order to face the future in the most positive frame of mind. The Cyclone is specially dedicated to true lovers of elegance and beauty.