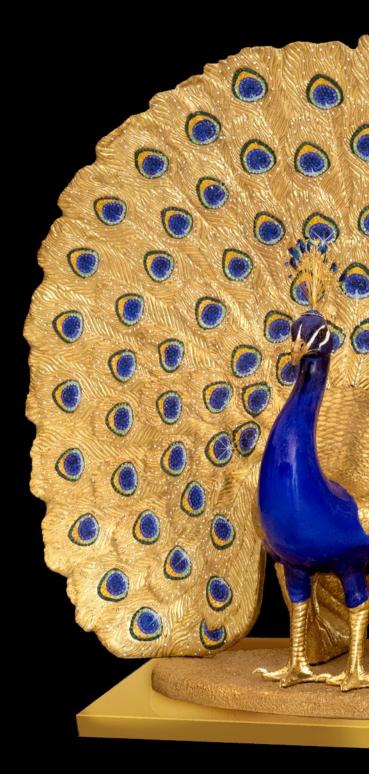

# Lord Peacock

### VILLARI

Lord Peacock 10.4840.102 limited edition: 18 pcs cm. 76 h x 90 l x 32 w

### Lord Peacock

When the magic of colors meets the beauty, then they give birth to the peacock. The intense blue of its plumage that covers the long regal neck, melts in its marvelous big train that will enchant everyone. It is a real splendor manufactured and brought to life by the skillful hands of VILLARI artisans, able to transform the porcelain into an authentic magnificent creation.