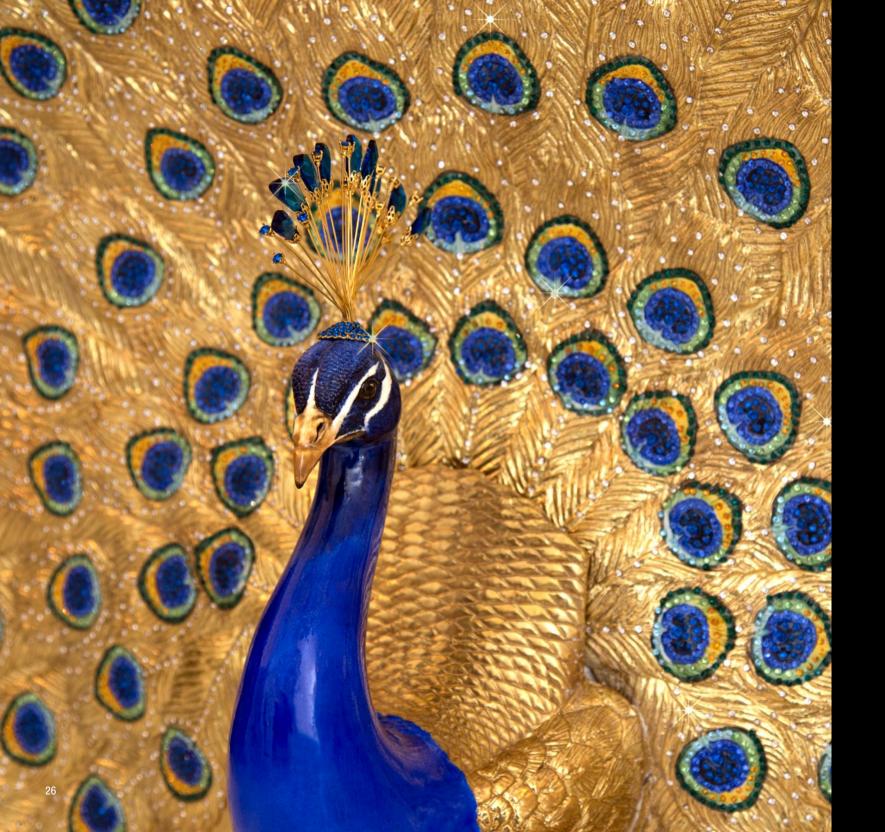

# Lord Peacock

### VILLARI

Lord Peacock 10.4840.102 limited edition: 18 pcs cm. 76 h x 90 l x 32 w

### Lord Peacock

When the magic of colors meets the beauty, then they give birth to the peacock. The intense blue of its plumage that covers the long regal neck, melts in its marvelous big train that will enchant everyone. It is a real splendor manufactured and brought to life by the skillful hands of VILLARI artisans, able to transform the porcelain into an authentic magnificent creation.