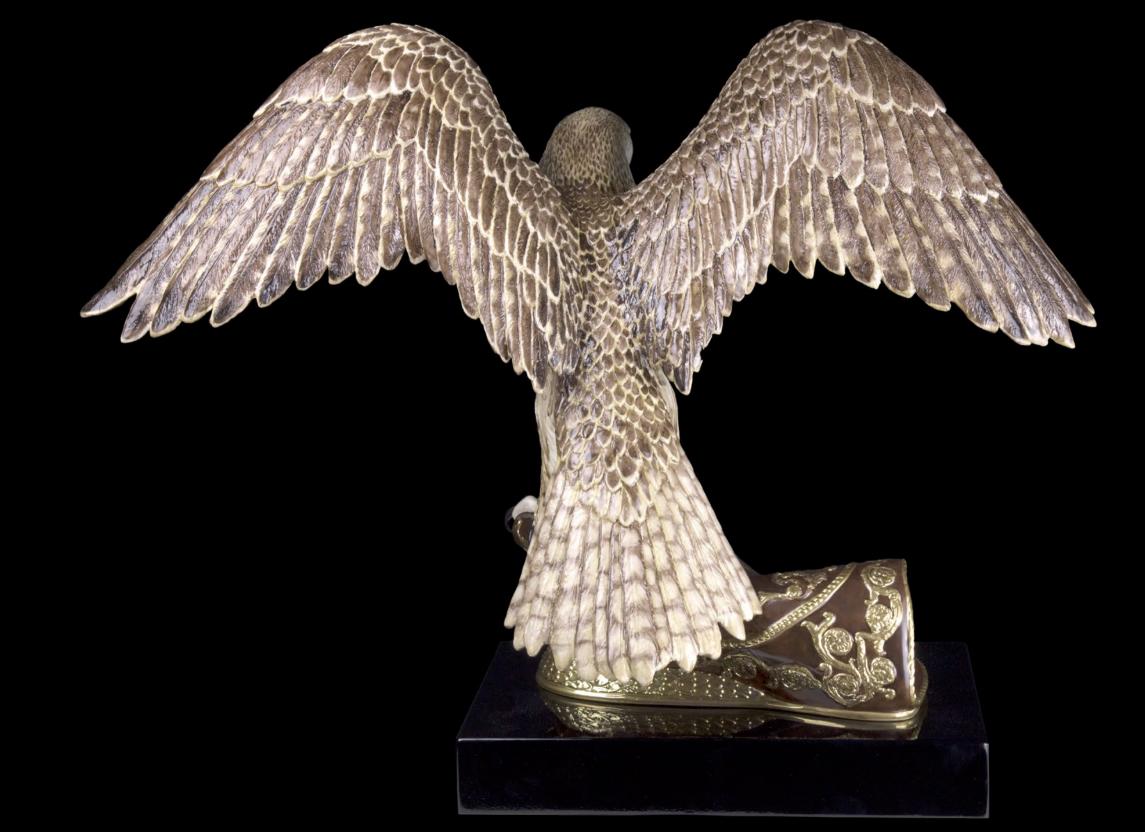

Shaheen Falcon 0003749.200 limited edition: 38 pcs cm. 54 h x 68 l x 30 w

## Shaheen Falcon