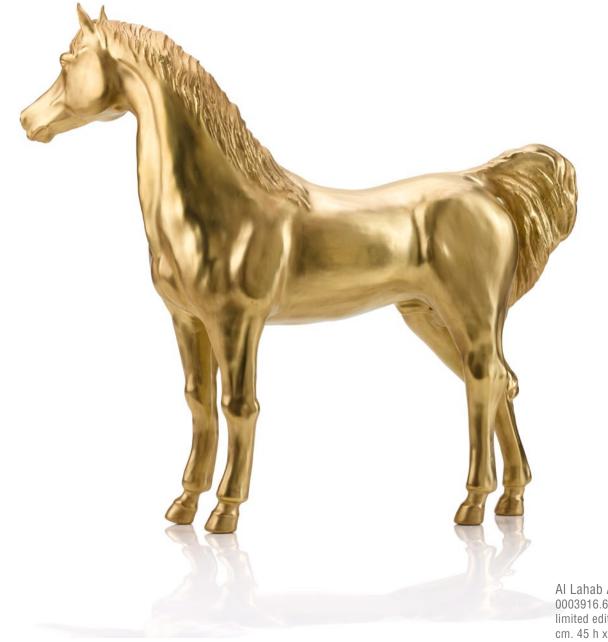

### Al Lahab

A devoted human companion, the Arabian horse is the object of a mystical love. Legend tells how God will allowed the release of colts from the agitated waters of the ocean to teach the wind to blow stronger. Aware of this creature's importance, VILLARI represents it in a very natural form with its proud posture gently ruffled by its wondrous tail.

Al Lahab Arab Horse 0003916.602 limited edition: 300 pcs cm. 45 h x 50 l x 14 w

Al Lahab Arab Horse 11.3916.901 limited edition: 20 pcs cm. 45 h x 50 l x 14 w

Strength, grace, verve and elegance are all qualities embodied by Cyclone: the regal VILLARI horse that has a perfect figure masterfully formed. It is represented trotting, with its fierce neck; its mane seems to be ruffled by a delicate breeze, while at the same time its poise is elegant and delicate. It is no wonder that the horse represents the wisdom and importance of remembering past movements in order to face the future in the most positive frame of mind. The Cyclone is specially dedicated to true lovers of elegance and beauty.