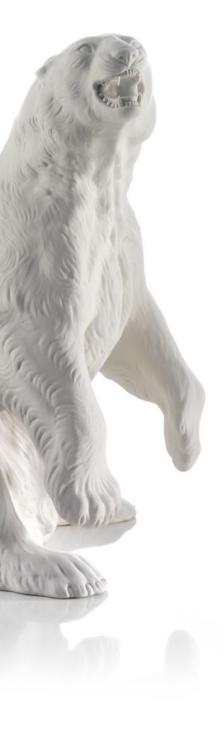

### King Polar Bear

Nothing charms more than a cascade of shiny crystals, representing the polar ice from the habitat of this stunning white bear. It seems almost possible to see the white snow surface, where the VILLARI bear places its powerful back paws, while standing to reveal its majestic form. It turns slightly, displaying its sharp teeth, reminding us not only of its bellicose nature but also its great strength and vulnerability. It inspires us with its powerful regal elegance and positivity, which VILLARI is surprisingly able to realize, following a delicate and elegant style.

King Polar Bear 10.3745.102 limited edition: 77 pcs cm. 44 h x 30 l x 30 w

the dark tones of Swarovski crystals perfectly combine in this extraordinary and enormous gorilla by VILLARI. On the one hand, it is the symbol of great majesty and ferocity; on the other, it represents self confidence and inner strength. The king of the jungle is depicted in a relaxed posture; the forepaws are lying down as usual in a primate; the robust head is covered by a soft fur and is bowing, as if the gorilla is alertly listening to something.