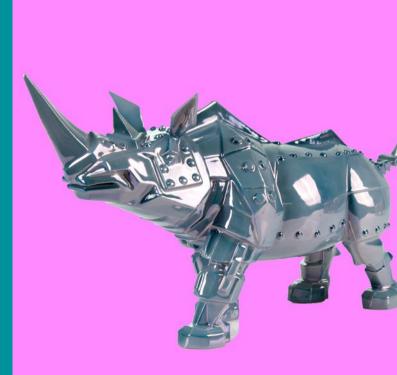

# VILLARI

Venus De Milo 0002701.807 cm 54 h x 20 l

0005320.343 King Kong Rhino - Avio limited edition: 88 pcs cm. 44 h x 65 l x 20 w

0005320.665 King Kong Rhino - Multicolor limited edition: 88 pcs cm. 44 h x 65 l x 20 w 156