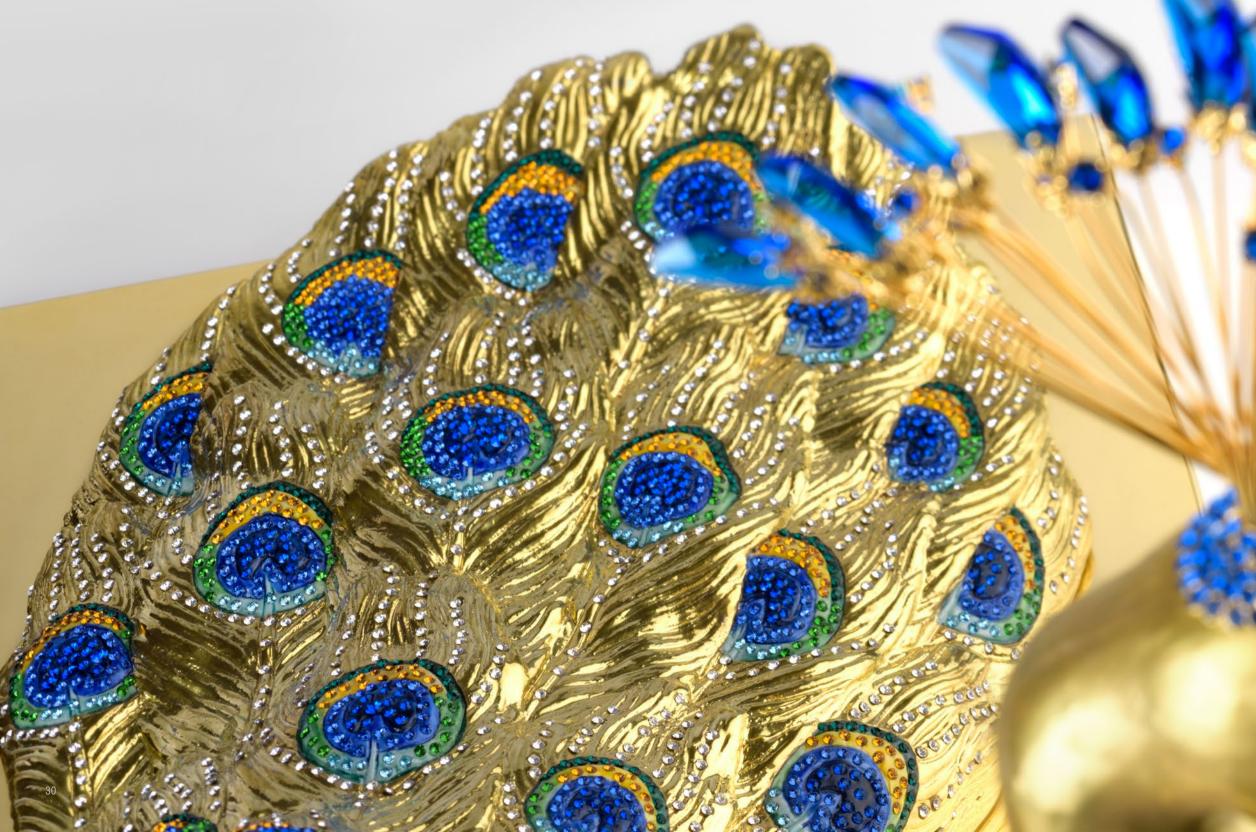

### Lord Peacock

When the magic of colors meets the beauty, then they give birth to the peacock. The intense blue of its plumage that covers the long regal neck, melts in its marvelous big train that will enchant everyone. It is a real splendor manufactured and brought to life by the skillful hands of VILLARI artisans, able to transform the porcelain into an authentic magnificent creation.

### VILLARI

Lord Peacock 16.4840.536 limited edition: 18 pcs cm. 76 h x 90 l x 32 w

Lord Peacock 16.4840.536 limited edition: 18 pcs cm. 76 h x 90 l x 32 w

Royal Marble Fountain 0004733.102 cm. 78 h x 100 ø Royal Peacock