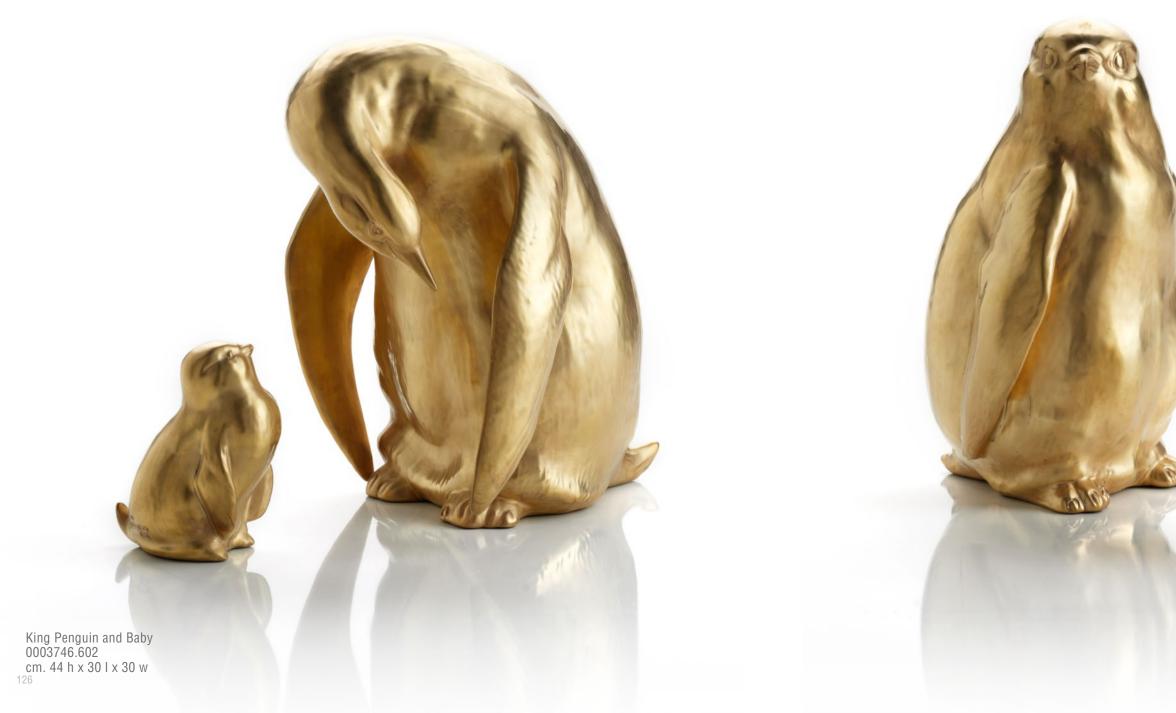

### VILLARI

King Polar Bear 0003745.101 cm 44 h x 30 l 125

Penguin Mamy and Son 0003747.602 limited edition: 77 pcs cm. 44 h x 30 l x 30 w

Only for Limited Edition Case