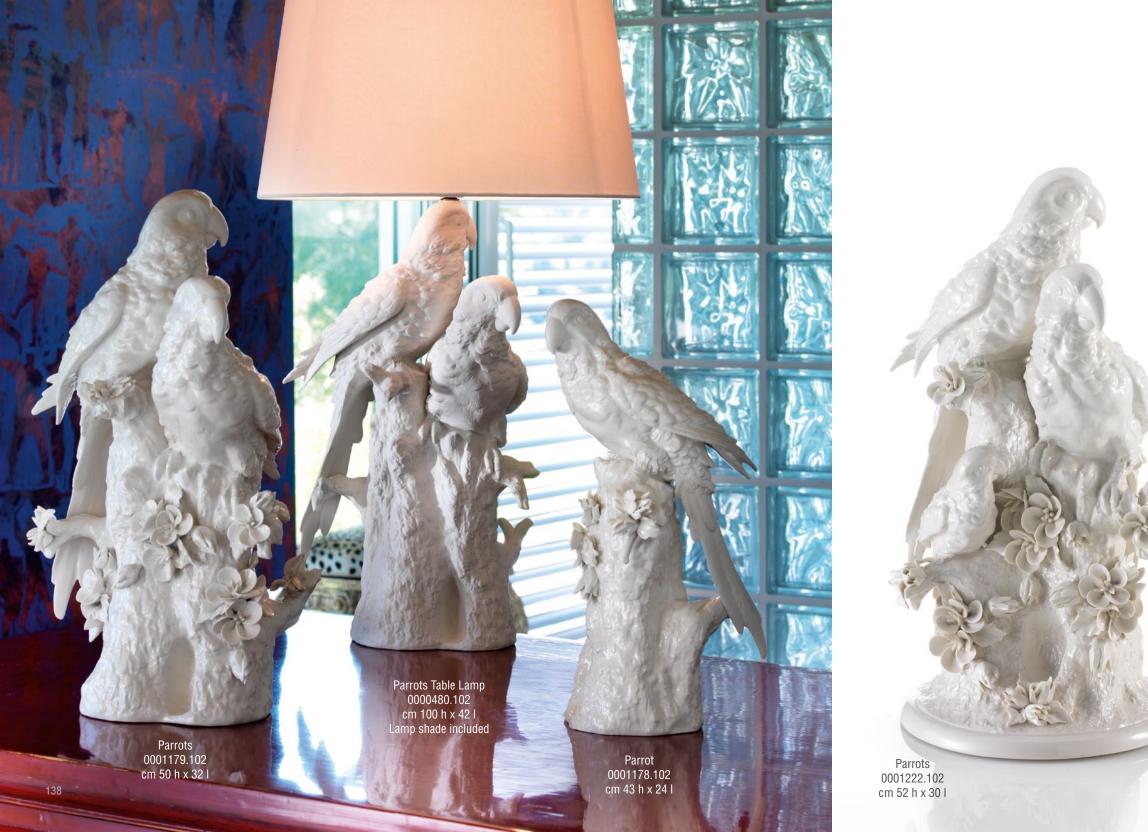

### VILLARI

Only for Limited Edition Case

Sea Crawfish Table Lamp 0000481.101 cm 117 h x 50 l Lamp shade included

Parrot Table Lamp 0000479.102 cm 118 h x 30 l Lamp shade included

Small Tucano 0001221.102 cm 32 h x 13 l