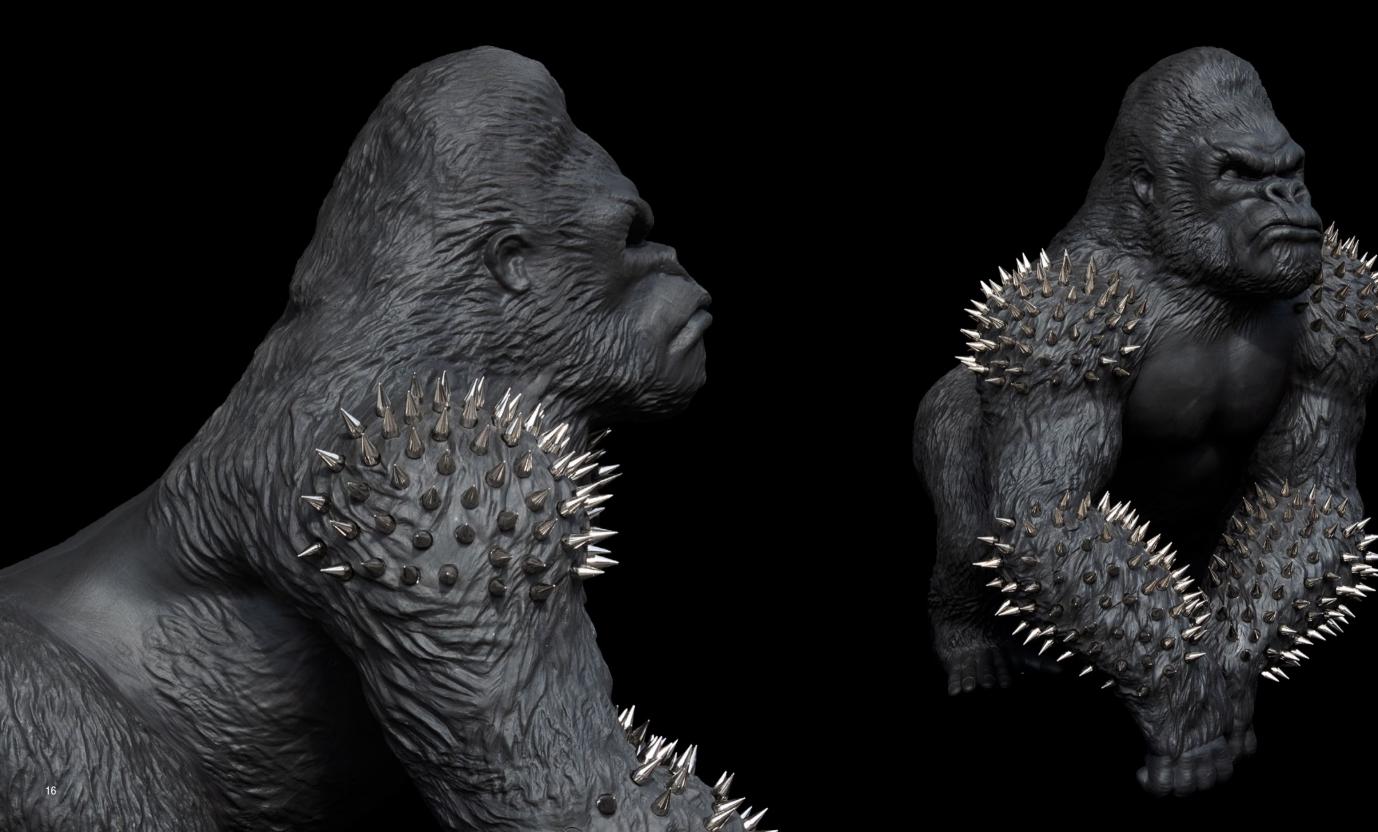

8 1

00 0 0 00 0 0 0 0

•

1

Rock HU 14.8300-807 limited edition: 36 pcs cm. 46 h x 40 l x 30 w

## HU

NAME OF THE OWNER

-

Rock HU 5308300.807 limited edition: 88 pcs cm. 46 h x 30 l x 40 w

Cra\$y 0008369.709 limited edition: 88 pcs cm. 41 h x 35 l x 35 w

Cra\$y 10.8369.709 limited edition: 88 pcs cm. 41 h x 35 l x 35 w