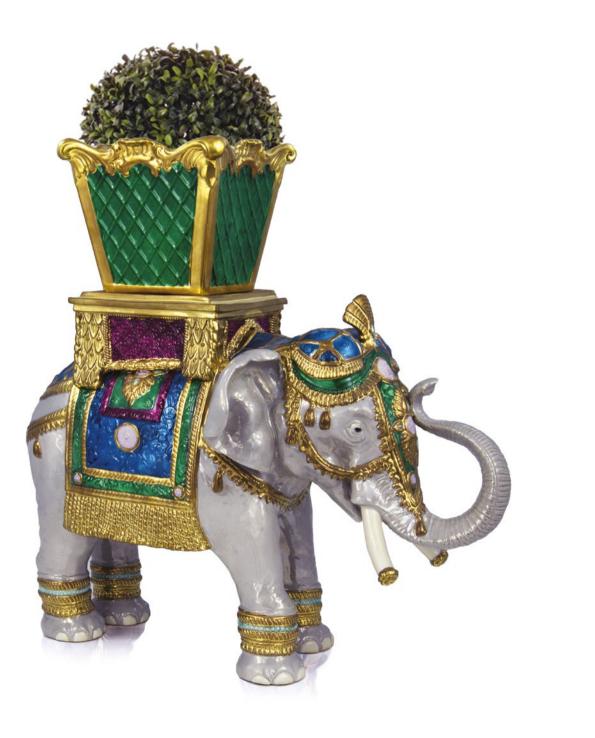

Many animals become symbols of human attributes; the fox, praised for its cunning; the dog for its loyalty; the cat for its independence, but for the elephant a single quality is insufficient. Patience, regality, strength, wisdom and longevity all suit it. The pachyderm is also regarded as a prodigious lucky charm. "An elephant ridden by a king is radiant, a king who rides an elephant is beaming", so says an old manuscript. In Jaipur, a city of western India, it was endowed with special significance by the Maharajahs and even today it is still commemorated in the Elephant Festival, an exuberant procession of music and dancing. Such virtue should be celebrated with honour, as VILLARI does through fine porcelain decorated in pearl grey combined with brilliant colours and adorned with 24 carat gold.

### Jaipur Elephant

Jaipur Elephant 0003905.512 limited edition: 108 pcs cm. 52 h x 50 l x 32 w 74

### VILLARI

Jaipur Elephant 0003905.502 limited edition: 108 pcs cm. 52 h x 50 l x 32 w 75

Happy Jaipur Elephant 0004136.512 limited edition: 108 pcs cm. 52 h x 58 l x 32 w