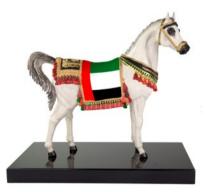

### Flag Horses

### Customised Collection

Al Rammah - Arabic Horse UAE Flag 0006896.930 cm. 50 h x 50 l x 25 w

Al Rammah - Arabic Horse Cecen Rep. Flag 0006896.927 cm. 50 h x 50 l x 25 w

Al Rammah - Arabic Horse Uzbekistan Flag 0006896.928 cm. 50 h x 50 l x 25 w

Al Rammah - Arabic Horse Qatar Flag 0006896.929 cm. 50 h x 50 l x 25 w

Al Rammah - Arabic Horse UAE Flag 0006896.328 cm. 50 h x 50 l x 25 w

Al Rammah - Arabic Horse Cecen Rep. Flag 0006896.321 cm. 50 h x 50 l x 25 w50 w