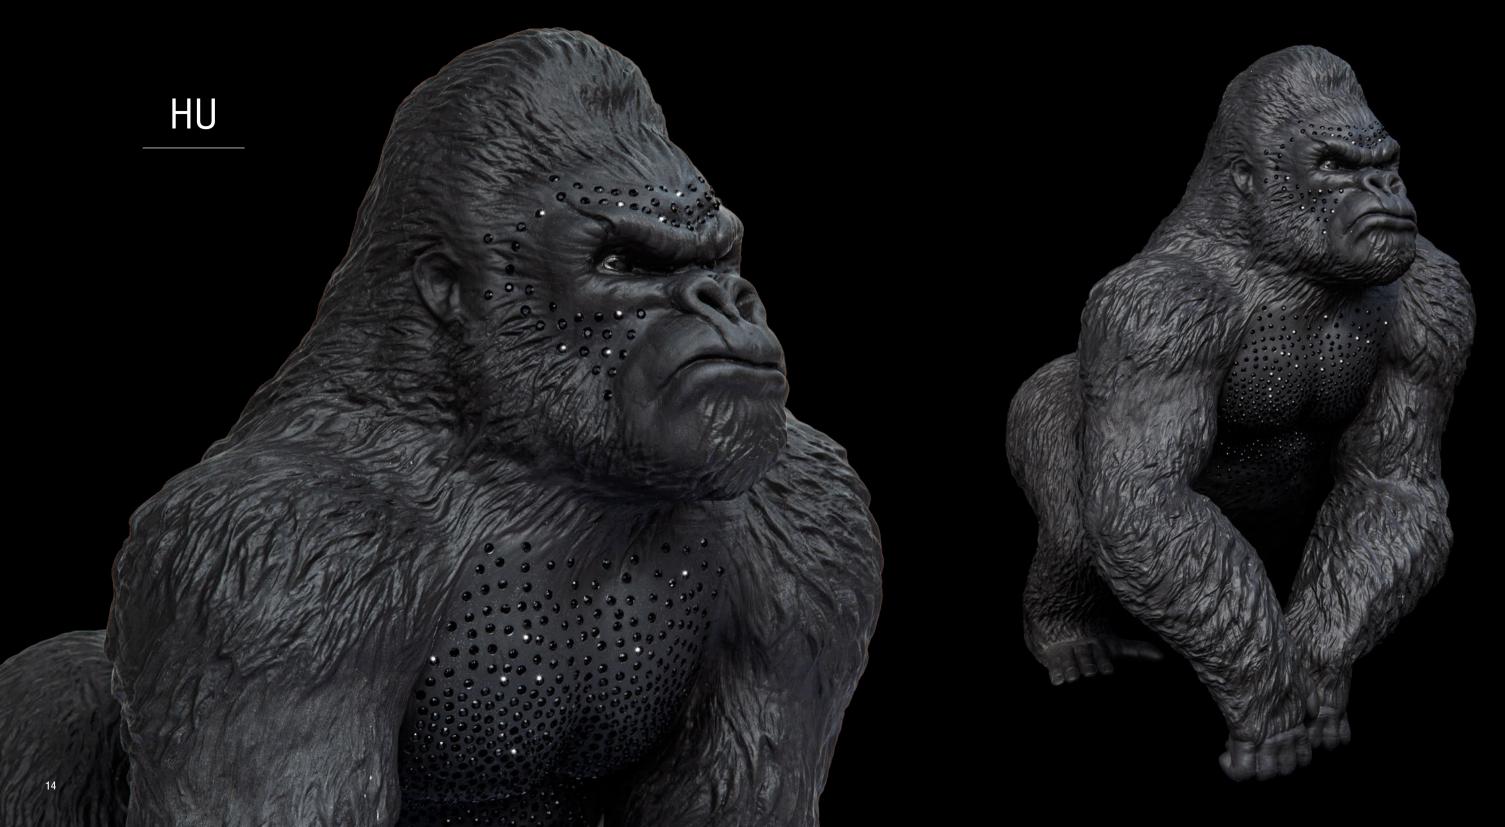

6

HU 0008300.602 limited edition: 88 pcs cm. 46 h x 40 l x 30 w

Rock HU 10.8300-102 limited edition: 88 pcs cm. 46 h x 40 l x 30 w