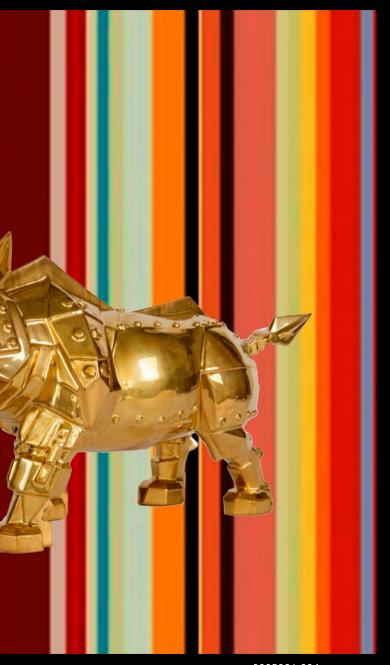

## VILLARI

0005321.604 King Kong Baby Rhino - Gold limited edition: 188 pcs cm. 17 h x 38 l x 11 w Discover more

ALL RIGHTS RESERVED

Art Director: Barbara VILLARI Photos by: Villari Studio Photos by: Riccardo Urnato Fotografo Photos by: Photopiù