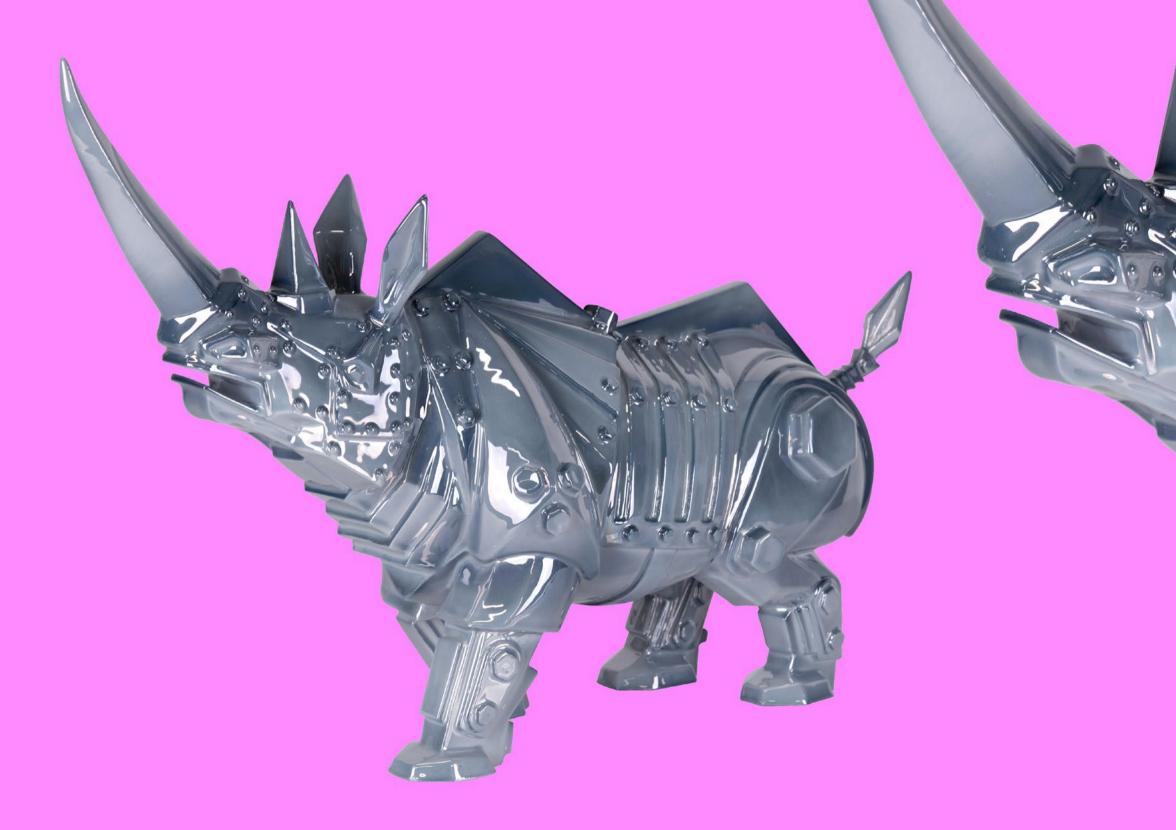

# VILLARI

Venus De Milo 0002701.807 cm 54 h x 20 l

0005320.343 King Kong Rhino - Avio limited edition: 88 pcs cm. 44 h x 65 l x 20 w

0005320.665 King Kong Rhino - Multicolor limited edition: 88 pcs cm. 44 h x 65 l x 20 w 156