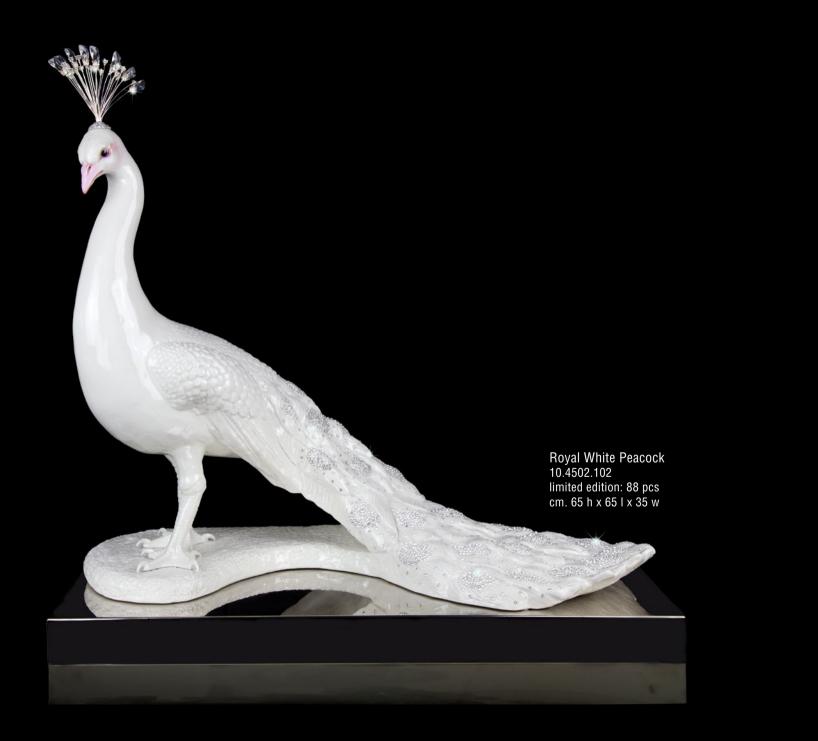

The peacock represents spiritual perfection and complete mental purity, it is considered a symbol of fortune, since it embodies the immortality, the birth and the personal growing. Its gorgeous colour represents the awakening of a person's spirituality and light together with the purity of intentions full of love. Looking at the image of a peacock can have therapeutic effects on our soul.