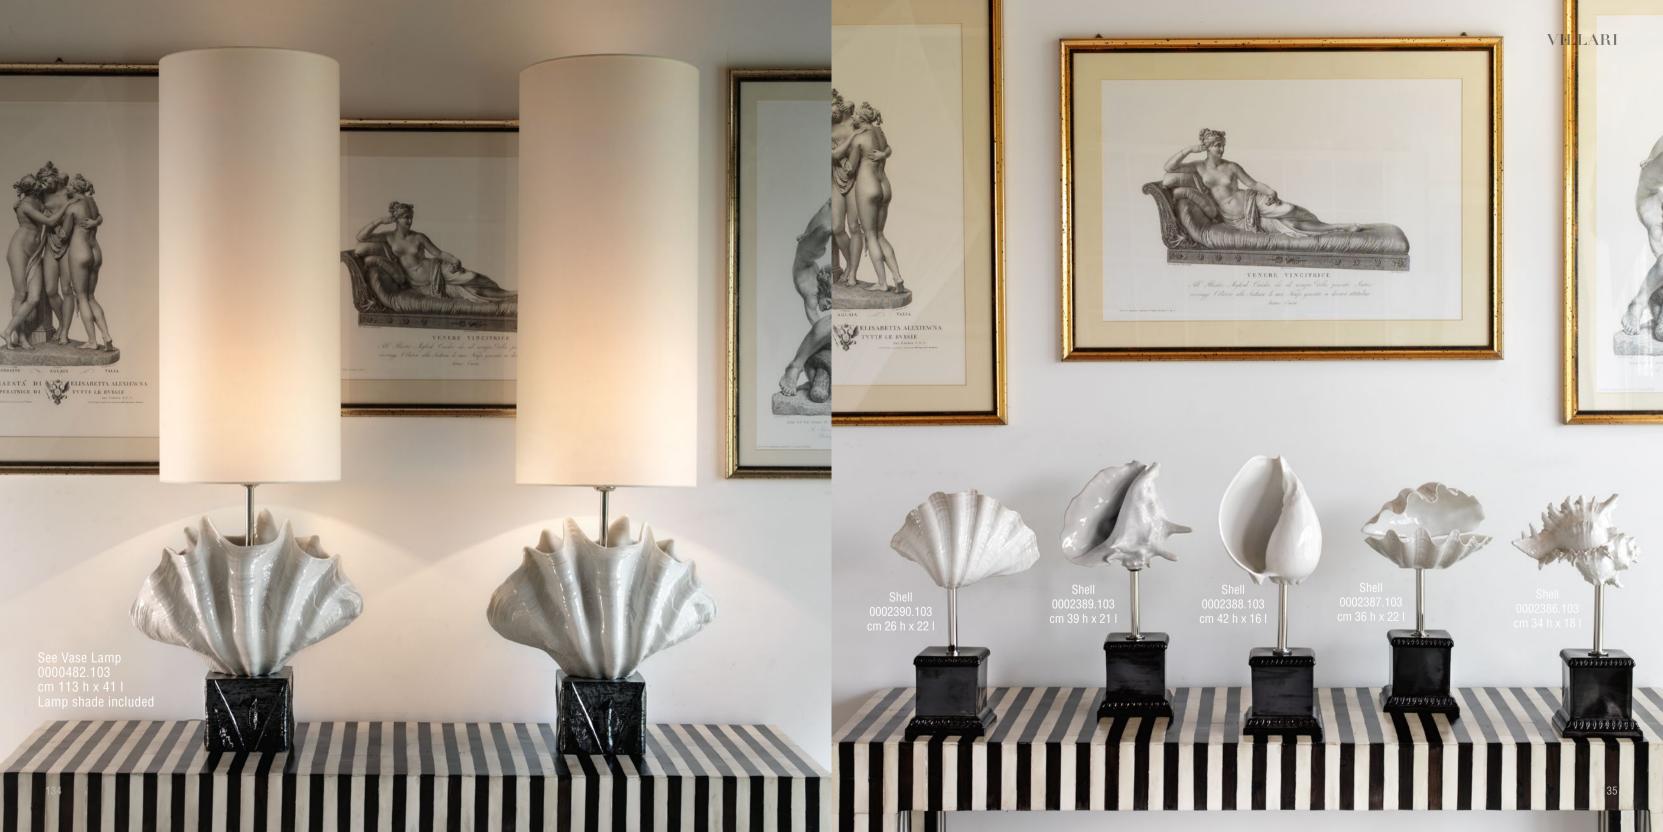

### VILLARI

Only for Limited Edition Case

Sea Crawfish Table Lamp 0000481.101 cm 117 h x 50 l Lamp shade included

Parrot Table Lamp 0000479.102 cm 118 h x 30 l Lamp shade included

Small Tucano 0001221.102 cm 32 h x 13 l