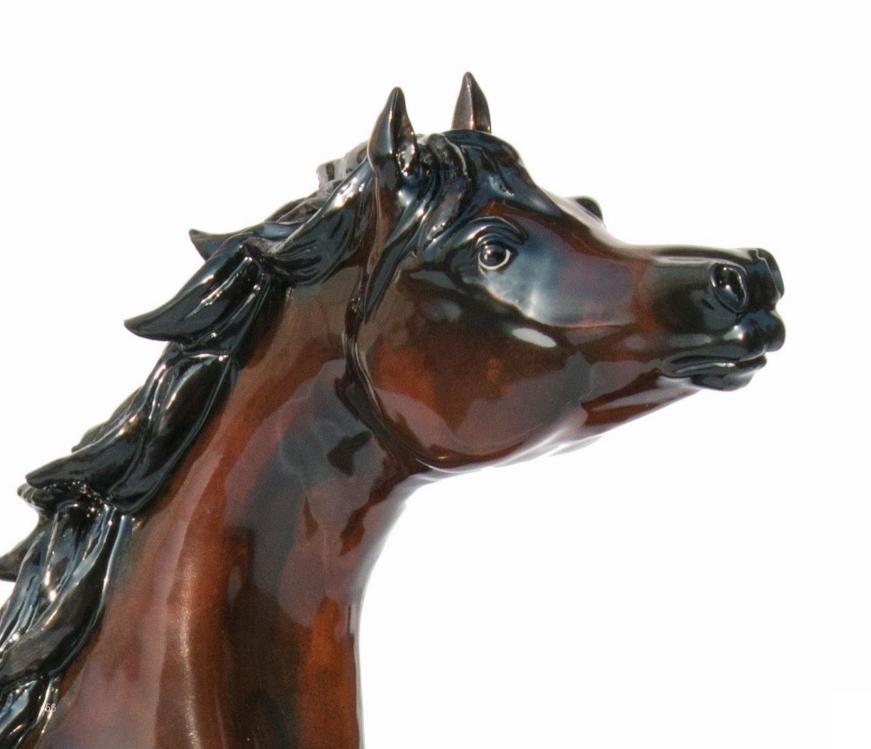

### Al Lahab

A devoted human companion, the Arabian horse is the object of a mystical love. Legend tells how God will allowed the release of colts from the agitated waters of the ocean to teach the wind to blow stronger. Aware of this creature's importance, VILLARI represents it in a very natural form with its proud posture gently ruffled by its wondrous tail.

Al Lahab Arab Horse 0003916.602 limited edition: 300 pcs cm. 45 h x 50 l x 14 w

Al Lahab Arab Horse 11.3916.901 limited edition: 20 pcs cm. 45 h x 50 l x 14 w

Strength, grace, verve and elegance are all qualities embodied by Cyclone: the regal VILLARI horse that has a perfect figure masterfully formed. It is represented trotting, with its fierce neck; its mane seems to be ruffled by a delicate breeze, while at the same time its poise is elegant and delicate. It is no wonder that the horse represents the wisdom and importance of remembering past movements in order to face the future in the most positive frame of mind. The Cyclone is specially dedicated to true lovers of elegance and beauty.