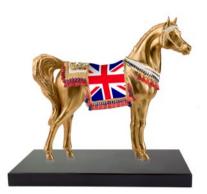

### Flag Horses

Al Rammah - Arabic Horse Russian Flag 0006896.931 cm. 50 h x 50 l x 25 w

Al Rammah - Arabic Horse UK Flag 0006896.932 cm. 50 h x 50 l x 25 w

Al Rammah - Arabic Horse UK Flag 0006896.330 cm. 50 h x 50 l x 25 w