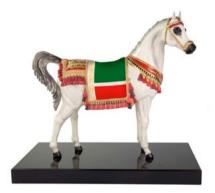

### Flag Horses

Al Rammah - Arabic Horse Qatar Flag 0006896.929 cm. 50 h x 50 l x 25 w

Al Rammah - Arabic Horse UAE Flag 0006896.328 cm. 50 h x 50 l x 25 w

Al Rammah - Arabic Horse Cecen Rep. Flag 0006896.321 cm. 50 h x 50 l x 25 w50 w

Al Rammah - Arabic Horse Uzbekistan Flag 0006896.322 cm. 50 h x 50 l x 25 w

Al Rammah - Arabic Horse Qatar Flag 0006896.327 cm. 50 h x 50 l x 25 w

Al Rammah - Arabic Horse Russian Flag 0006896.329 cm. 50 h x 50 l x 25 w