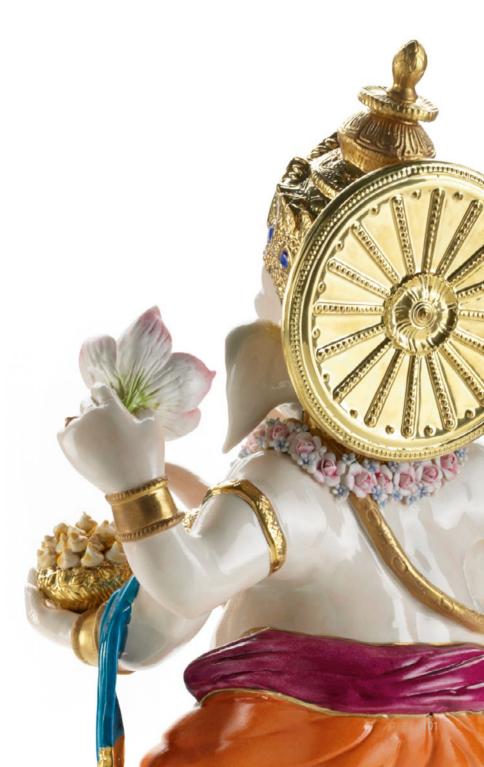

### Shri Ganesha

Who would not wish for a personal god to bring us wealth, success and a favourable destiny. VILLARI creates that very thing in the form of the Hindu divinity Shri Ganesha: with a regal air, elephant's head and four arms, it exudes symbolic wisdom while following the rules of classical elegance. Lord Ganesha is considered to be the god of good fortune, destroyer of obstacles and a conduit to wealth and prosperity. For this reason he is dearly loved and represents a fine and valuable talisman, to accompany us through all the great and small events which characterise our lives and make them special.

Shri Ganesha 0003900.200 limited edition: 99 pcs cm. 61 h x 31 l x 24 w

Camel 0004169.200 cm. 22,5 h x 38 l 103