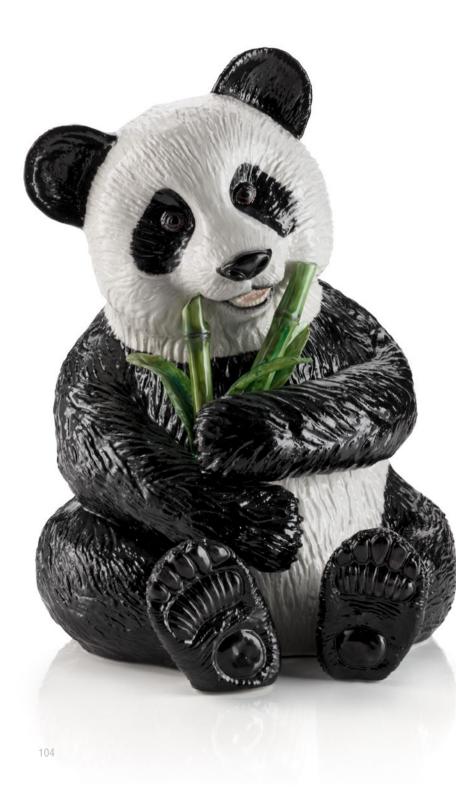

### Tuan Tuan Panda

Tuan Tuan is the name of a Giant Panda born in 2004 in China and become an instant celebrity. It has had an intense public attention, resulting in a true 'Pandamania' due to its sweetness. It became worldwide famous when in 2013 its cub Yuan Zai was born. VILLARI celebrates its extraordinary beauty through an elegant and refined handmade masterpiece.

> Tuan Tuan Panda 0004500.202 cm. 36 h x 22 l x 27 w

Tuan Tuan Panda 14.4500.708 limited edition: 20 pcs cm. 36 h x 22 l x 27 w

This sublime VILLARI's panther has all the trademarks to impress its audience. Its courageous demeanour and refined beauty greatly expressed by the sinuous traits of its powerful body give to this animal a rare expressive power. Its innate strength and courageous nature, prominently expressed in its open jaws and its forelimbs ready to pounce.