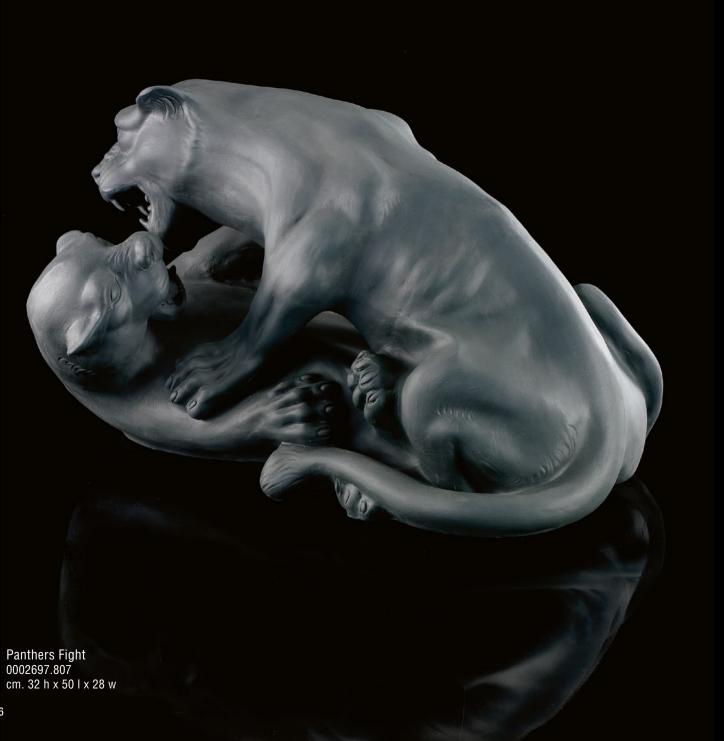

### Black Rhino

This long regarded mythical creature, venerated as a divinity, has become symbol of protection and safety. The strength and power of this mammal emerge from the magnificent handcrafted black porcelain. A regenerated energy flows out from its majestic figure.

Rock Rhino 5300850.807 limited edition: 88 pcs cm. 58 h x 50 l x 23 w