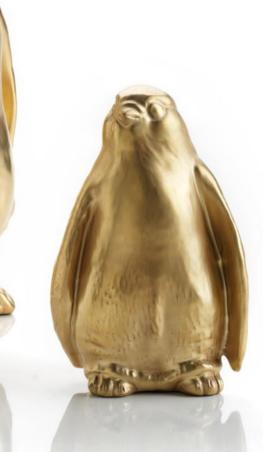

### VILLARI

King Polar Bear 0003745.101 cm 44 h x 30 l 125

Penguin Mamy and Son 0003747.602 limited edition: 77 pcs cm. 44 h x 30 l x 30 w

Only for Limited Edition Case