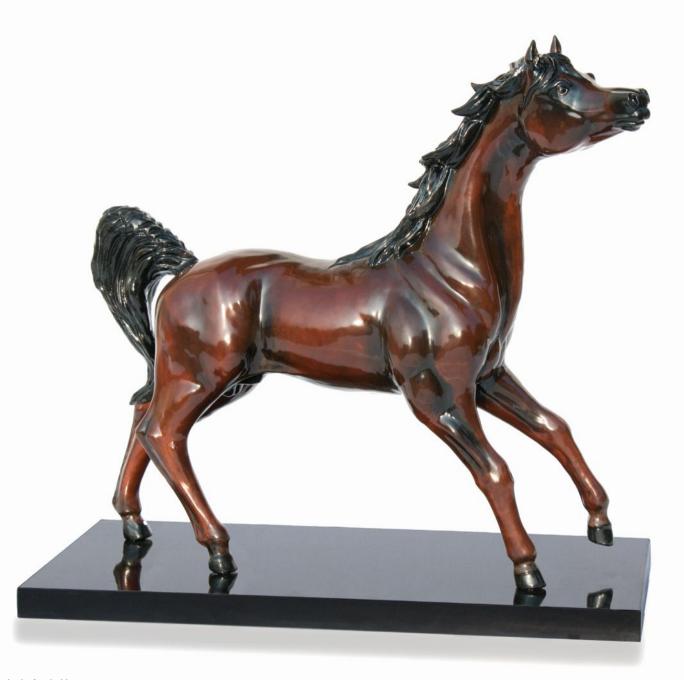

### Cyclone

Cyclone 0000750.602 cm. 45 h x 50 l x 12 w

Cyclone 10.0750.606 limited edition: 55 pcs cm. 45 h x 50 l x 12 w

### VILLARI

Cyclone 11.0750.901 limited edition: 55 pcs cm. 45 h x 50 l x 12 w

Tornado 0001099.807 cm. 57 h x 35 l x 18 w Tornado 0001099.101 cm. 57 h x 35 l x 18 w

### Tornado

It appears as if this incredible horse, created by VILLARI, is in flight. It has such vibrant 'puissance' that it seems almost alive. The Tornado is depicted by the skilful hands of the artisans in its most vital and strong incarnation, paying special attention to every detail as proven by the VILLARI tradition. The Tornado can characterise and give a glamorous original touch to any space.