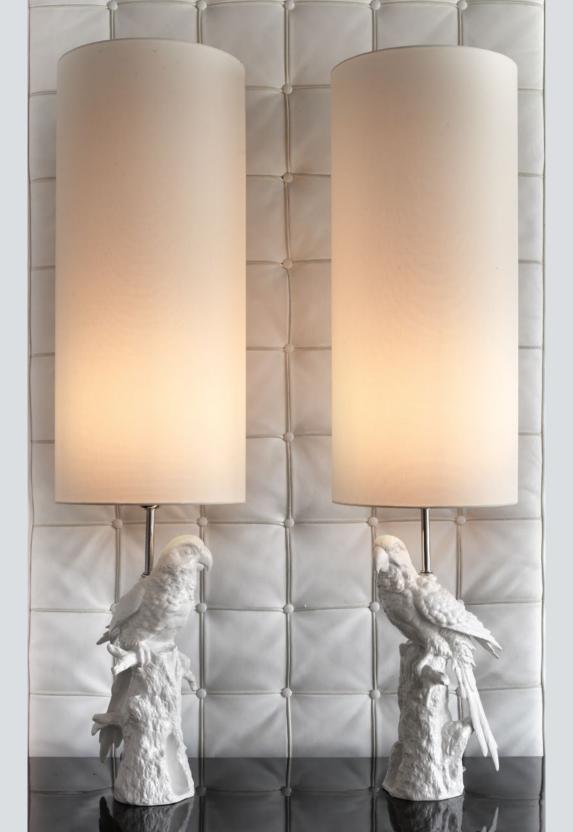

### VILLARI

Only for Limited Edition Case

Sea Crawfish Table Lamp 0000481.101 cm 117 h x 50 l Lamp shade included

Parrot Table Lamp 0000479.102 cm 118 h x 30 l Lamp shade included

Small Tucano 0001221.102 cm 32 h x 13 l