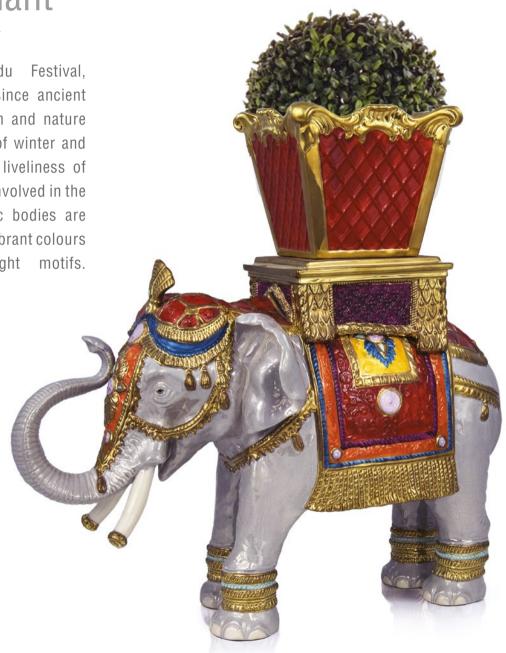

#### VILLARI

Happy Jaipur Elephant 0004136.502 limited edition: 108 pcs cm. 52 h x 58 l x 32 w

Happy Baby Jaipur Elephant 0004260.502 limited edition: 300 pcs cm. 22 h x 32 l x 17 w

Holi Elephant

Holi, a traditional Hindu Festival, celebrated all over India since ancient times, is a time when man and nature alike throw off the gloom of winter and rejoice in the colours and liveliness of spring. Also elephants are involved in the celebrations: their majestic bodies are painted with beautiful and vibrant colours depicting traditional bright motifs.

Holi Elephant 0004971.502 cm. 32 h x 32 l x 17 w

Holi Elephant 0004971.512 cm. 32 h x 32 l x 17 w

This now adult elephant shows strength and majesty in its purest form. Reclining its head, it trumpets and elegantly arches its trunk to create the perfect play of lines with its sturdy body. The elephant is particularly dear to VILLARI, since it represents vitality and luck expressed here with absolute grace.