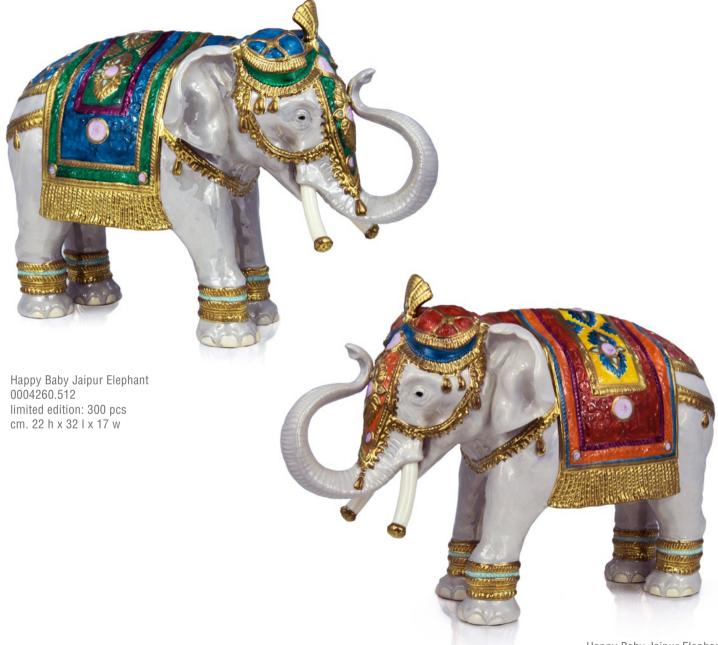

#### VILLARI

Happy Jaipur Elephant 0004136.502 limited edition: 108 pcs cm. 52 h x 58 l x 32 w

Happy Baby Jaipur Elephant 0004260.502 limited edition: 300 pcs cm. 22 h x 32 l x 17 w

Holi Elephant

Holi, a traditional Hindu Festival, celebrated all over India since ancient times, is a time when man and nature alike throw off the gloom of winter and rejoice in the colours and liveliness of spring. Also elephants are involved in the celebrations: their majestic bodies are painted with beautiful and vibrant colours depicting traditional bright motifs.