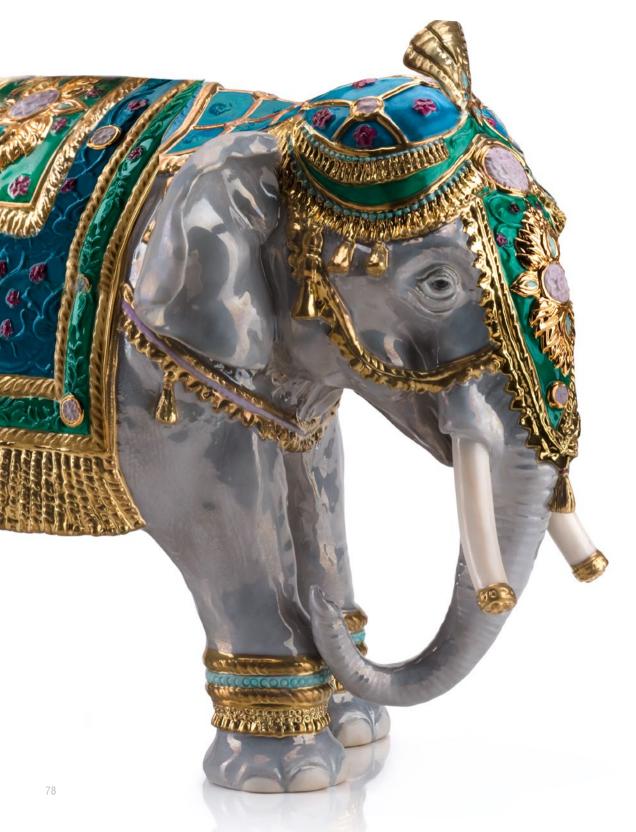

Many animals become symbols of human attributes; the fox, praised for its cunning; the dog for its loyalty; the cat for its independence, but for the elephant a single quality is insufficient. Patience, regality, strength, wisdom and longevity all suit it. The pachyderm is also regarded as a prodigious lucky charm. "An elephant ridden by a king is radiant, a king who rides an elephant is beaming", so says an old manuscript. In Jaipur, a city of western India, it was endowed with special significance by the Maharajahs and even today it is still commemorated in the Elephant Festival, an exuberant procession of music and dancing. Such virtue should be celebrated with honour, as VILLARI does through fine porcelain decorated in pearl grey combined with brilliant colours and adorned with 24 carat gold.

### Jaipur Elephant

Jaipur Elephant 0003905.512 limited edition: 108 pcs cm. 52 h x 50 l x 32 w 74

### VILLARI

Jaipur Elephant 0003905.502 limited edition: 108 pcs cm. 52 h x 50 l x 32 w 75

Happy Jaipur Elephant 0004136.512 limited edition: 108 pcs cm. 52 h x 58 l x 32 w