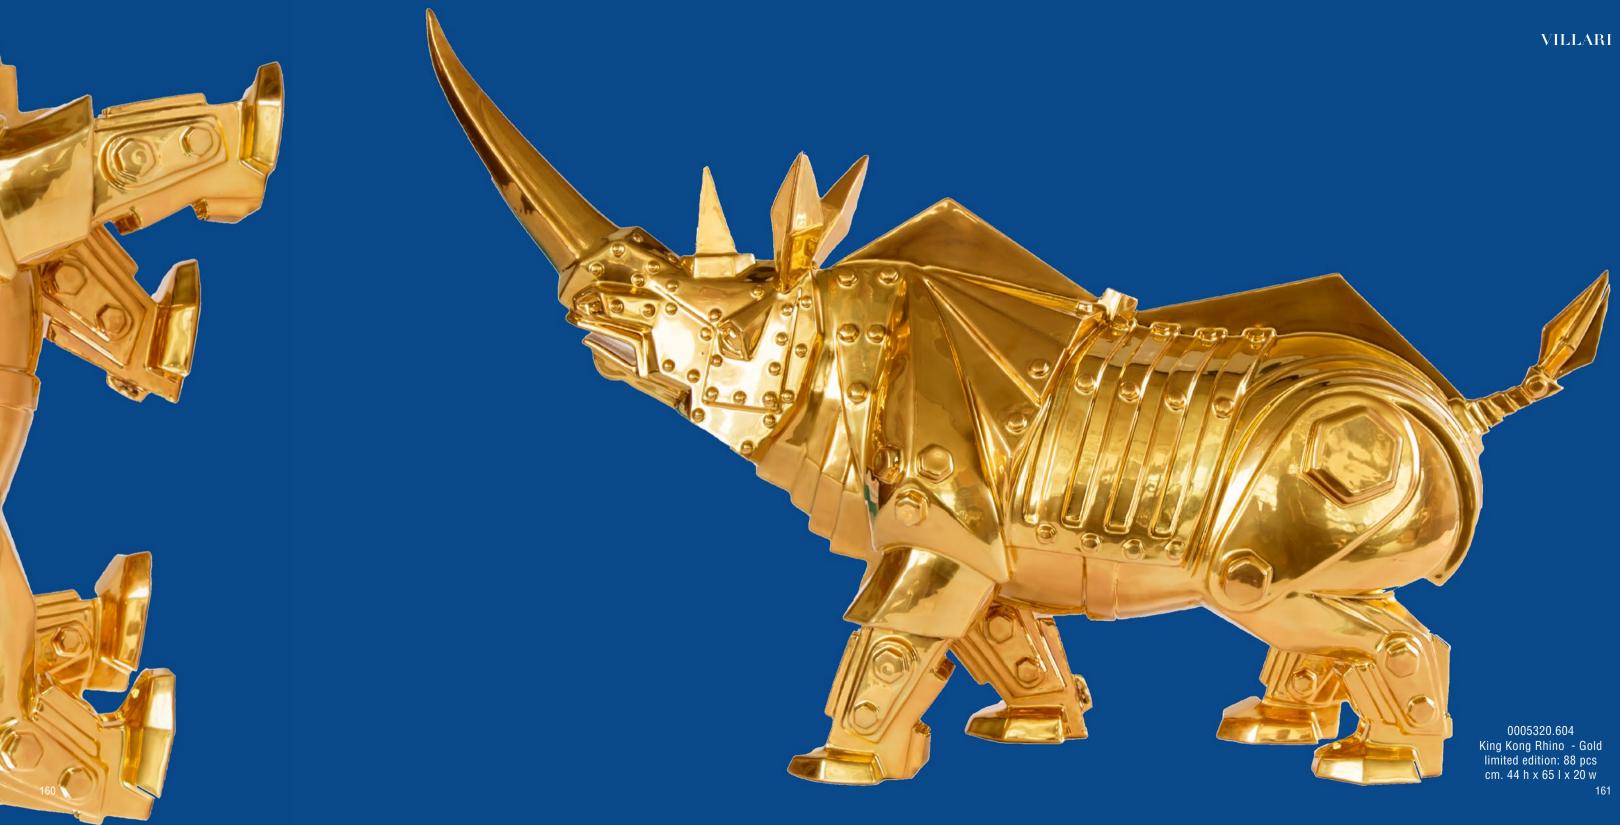

# VILLARI

Venus De Milo 0002701.807 cm 54 h x 20 l

0005320.343 King Kong Rhino - Avio limited edition: 88 pcs cm. 44 h x 65 l x 20 w

0005320.665 King Kong Rhino - Multicolor limited edition: 88 pcs cm. 44 h x 65 l x 20 w 156