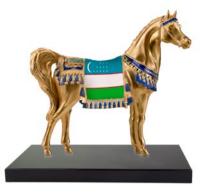

### Flag Horses

### Customised Collection

Al Rammah - Arabic Horse UAE Flag 0006896.930 cm. 50 h x 50 l x 25 w

Al Rammah - Arabic Horse Cecen Rep. Flag 0006896.927 cm. 50 h x 50 l x 25 w

Al Rammah - Arabic Horse Uzbekistan Flag 0006896.928 cm. 50 h x 50 l x 25 w

Al Rammah - Arabic Horse Uzbekistan Flag 0006896.322 cm. 50 h x 50 l x 25 w

Al Rammah - Arabic Horse Qatar Flag 0006896.327 cm. 50 h x 50 l x 25 w

Al Rammah - Arabic Horse Russian Flag 0006896.329 cm. 50 h x 50 l x 25 w