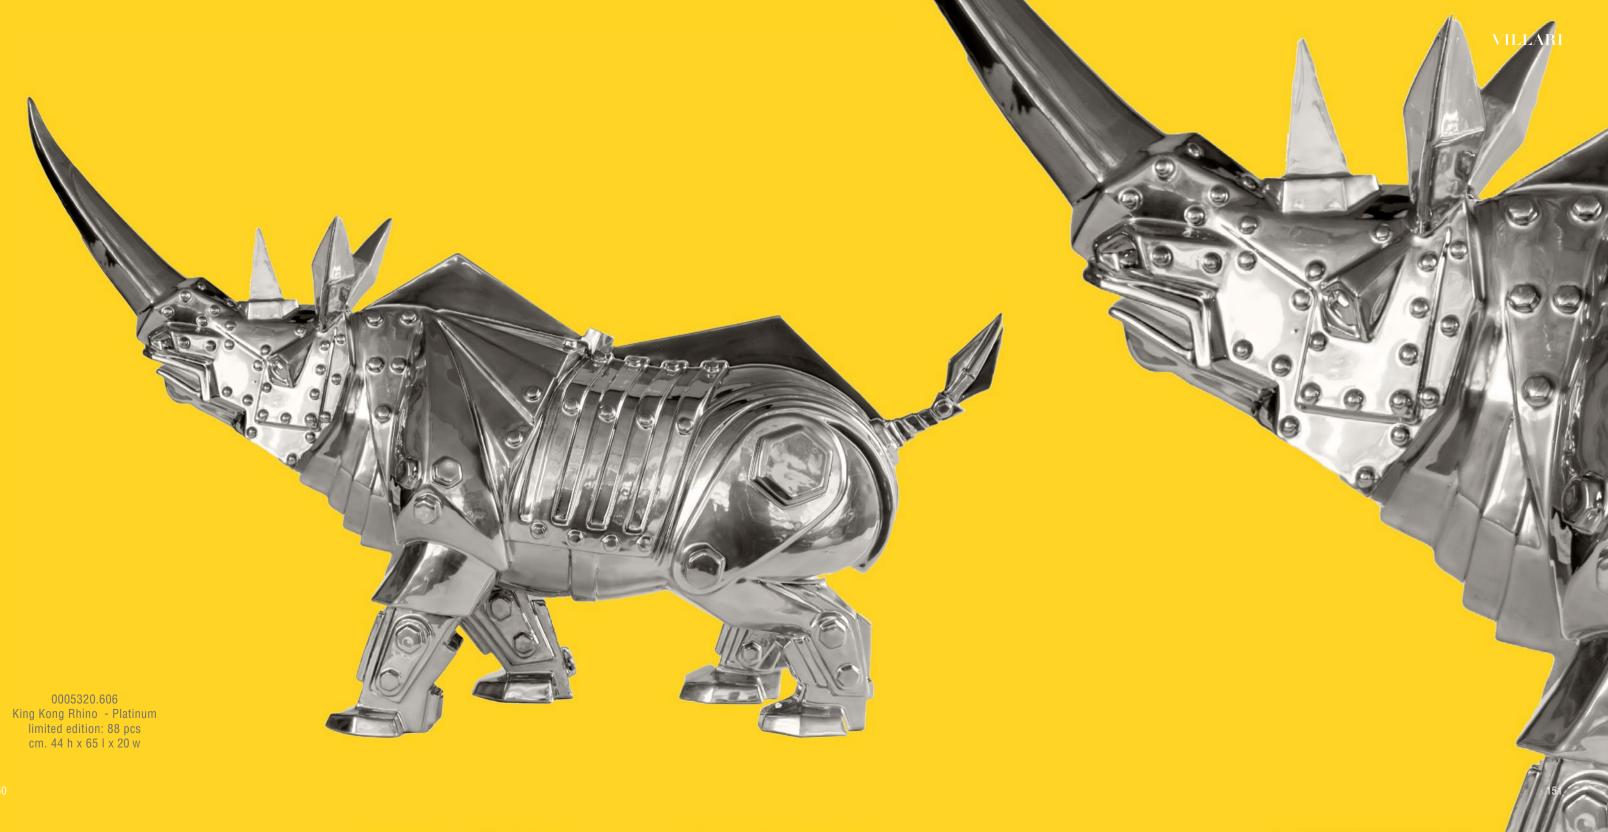

# VILLARI

Venus De Milo 0002701.807 cm 54 h x 20 l

0005320.343 King Kong Rhino - Avio limited edition: 88 pcs cm. 44 h x 65 l x 20 w

0005320.665 King Kong Rhino - Multicolor limited edition: 88 pcs cm. 44 h x 65 l x 20 w 156