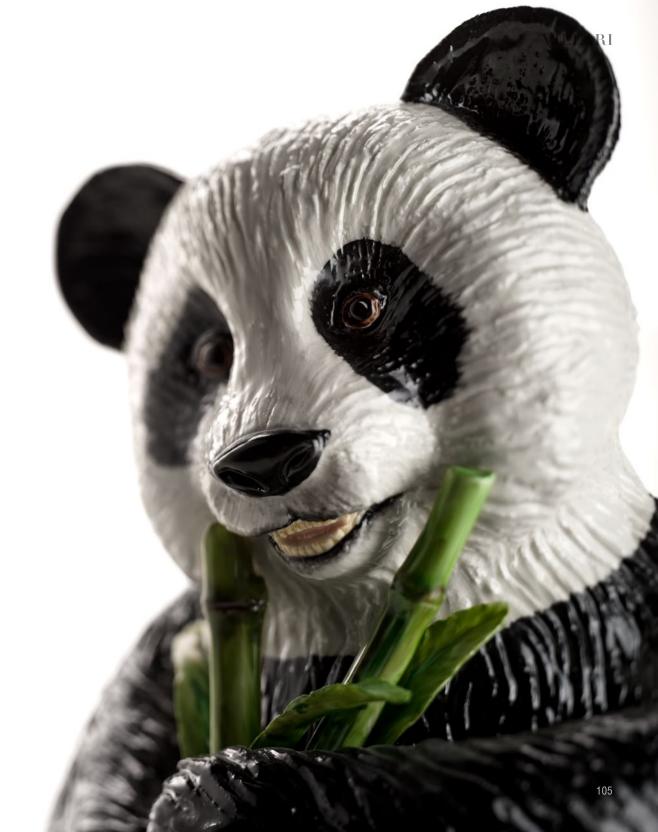

### Tuan Tuan Panda

Tuan Tuan is the name of a Giant Panda born in 2004 in China and become an instant celebrity. It has had an intense public attention, resulting in a true 'Pandamania' due to its sweetness. It became worldwide famous when in 2013 its cub Yuan Zai was born. VILLARI celebrates its extraordinary beauty through an elegant and refined handmade masterpiece.

> Tuan Tuan Panda 0004500.202 cm. 36 h x 22 l x 27 w

Tuan Tuan Panda 14.4500.708 limited edition: 20 pcs cm. 36 h x 22 l x 27 w

This sublime VILLARI's panther has all the trademarks to impress its audience. Its courageous demeanour and refined beauty greatly expressed by the sinuous traits of its powerful body give to this animal a rare expressive power. Its innate strength and courageous nature, prominently expressed in its open jaws and its forelimbs ready to pounce.