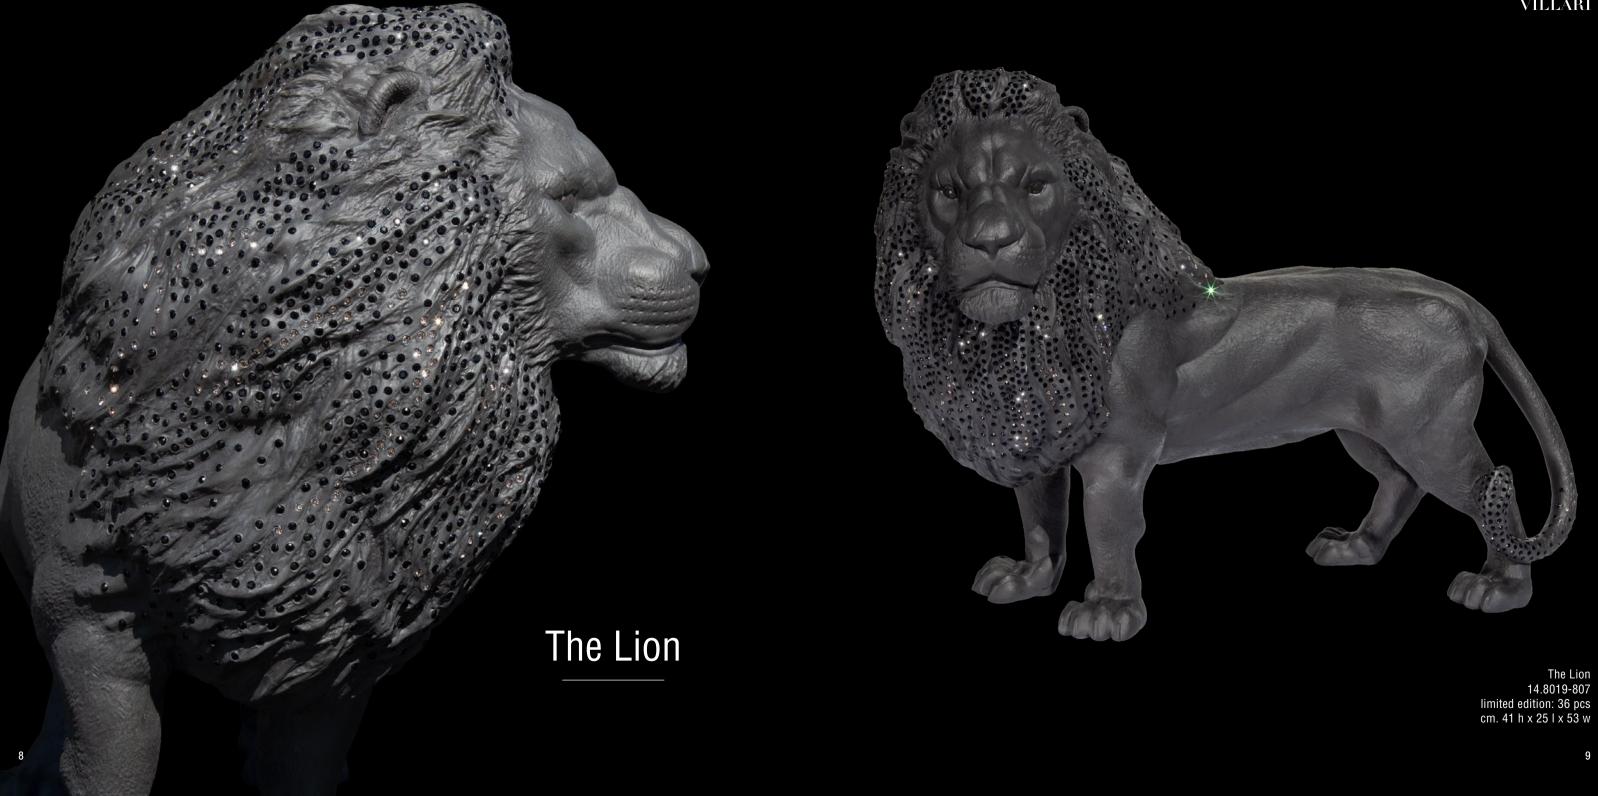

6

HU 0008300.602 limited edition: 88 pcs cm. 46 h x 40 l x 30 w

Rock HU 10.8300-102 limited edition: 88 pcs cm. 46 h x 40 l x 30 w

8 1

00 0 0 00 0 0 0 0

•

1

Rock HU 14.8300-807 limited edition: 36 pcs cm. 46 h x 40 l x 30 w

## HU

NAME OF THE OWNER

-

Rock HU 5308300.807 limited edition: 88 pcs cm. 46 h x 30 l x 40 w

Cra\$y 0008369.709 limited edition: 88 pcs cm. 41 h x 35 l x 35 w

Cra\$y 10.8369.709 limited edition: 88 pcs cm. 41 h x 35 l x 35 w