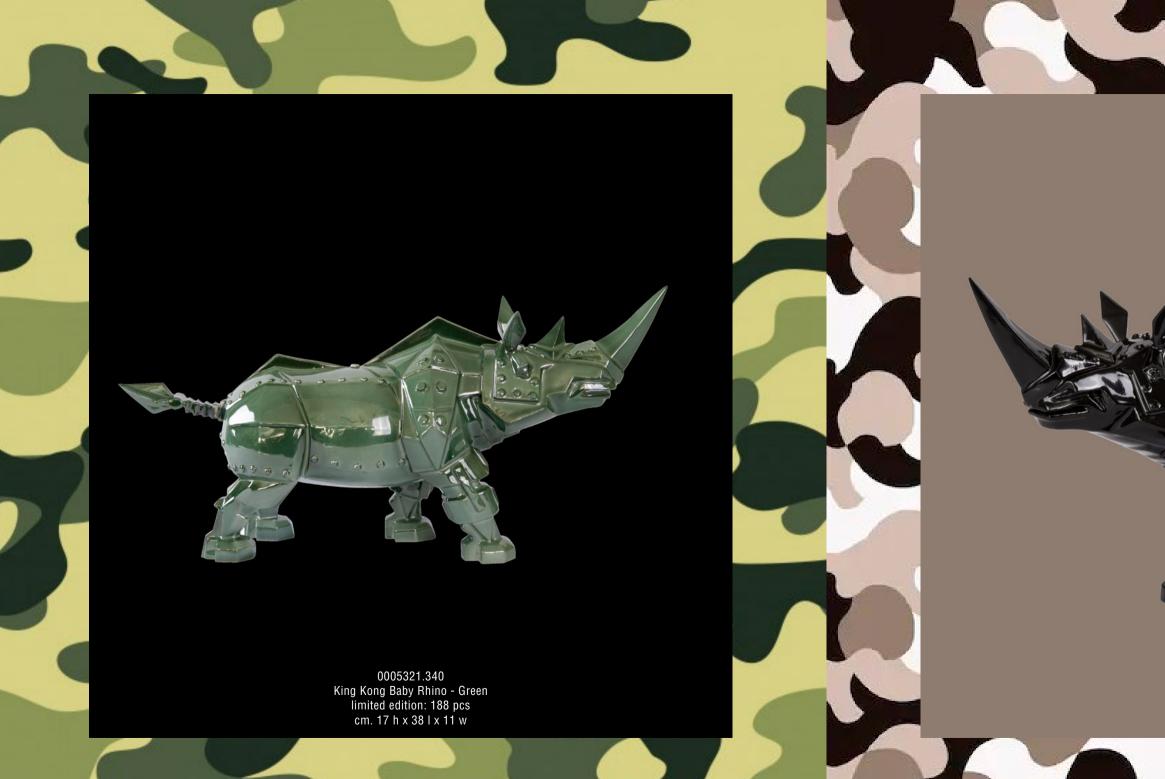

# MINI - RHINO

## VILLARI

0005321.343 King Kong Baby Rhino - Avio limited edition: 188 pcs cm. 17 h x 38 l x 11 w

0005321.277 King Kong Baby Rhino - Black limited edition: 188 pcs cm. 17 h x 38 l x 11 w VILLARI

0005321.606 King Kong Baby Rhino - Platinum limited edition: 188 pcs cm. 17 h x 38 l x 11 w