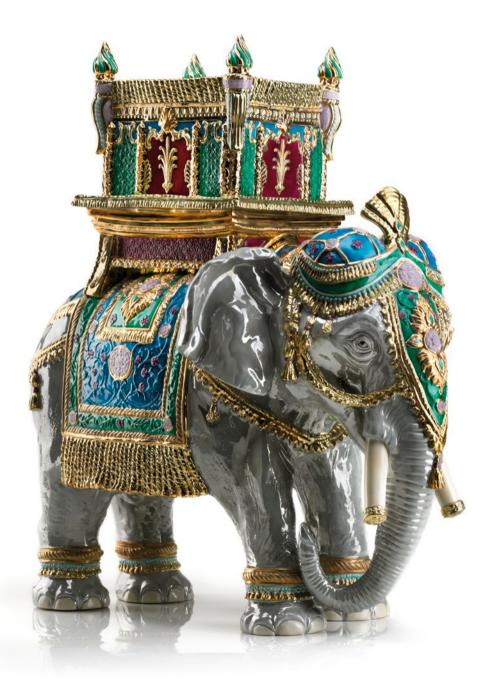

Many animals become symbols of human attributes; the fox, praised for its cunning; the dog for its loyalty; the cat for its independence, but for the elephant a single quality is insufficient. Patience, regality, strength, wisdom and longevity all suit it. The pachyderm is also regarded as a prodigious lucky charm. "An elephant ridden by a king is radiant, a king who rides an elephant is beaming", so says an old manuscript. In Jaipur, a city of western India, it was endowed with special significance by the Maharajahs and even today it is still commemorated in the Elephant Festival, an exuberant procession of music and dancing. Such virtue should be celebrated with honour, as VILLARI does through fine porcelain decorated in pearl grey combined with brilliant colours and adorned with 24 carat gold.

#### VILLARI

### Jaipur Elephant

Jaipur Elephant 0003905.512 limited edition: 108 pcs cm. 52 h x 50 l x 32 w 74

### VILLARI

Jaipur Elephant 0003905.502 limited edition: 108 pcs cm. 52 h x 50 l x 32 w 75

Happy Jaipur Elephant 0004136.512 limited edition: 108 pcs cm. 52 h x 58 l x 32 w