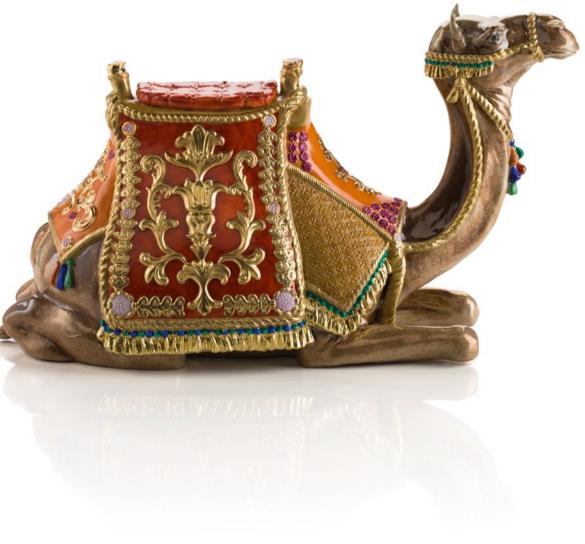

Shri Ganesha 0003900.200 limited edition: 99 pcs cm. 61 h x 31 l x 24 w

Camel 0004169.200 cm. 22,5 h x 38 l 103