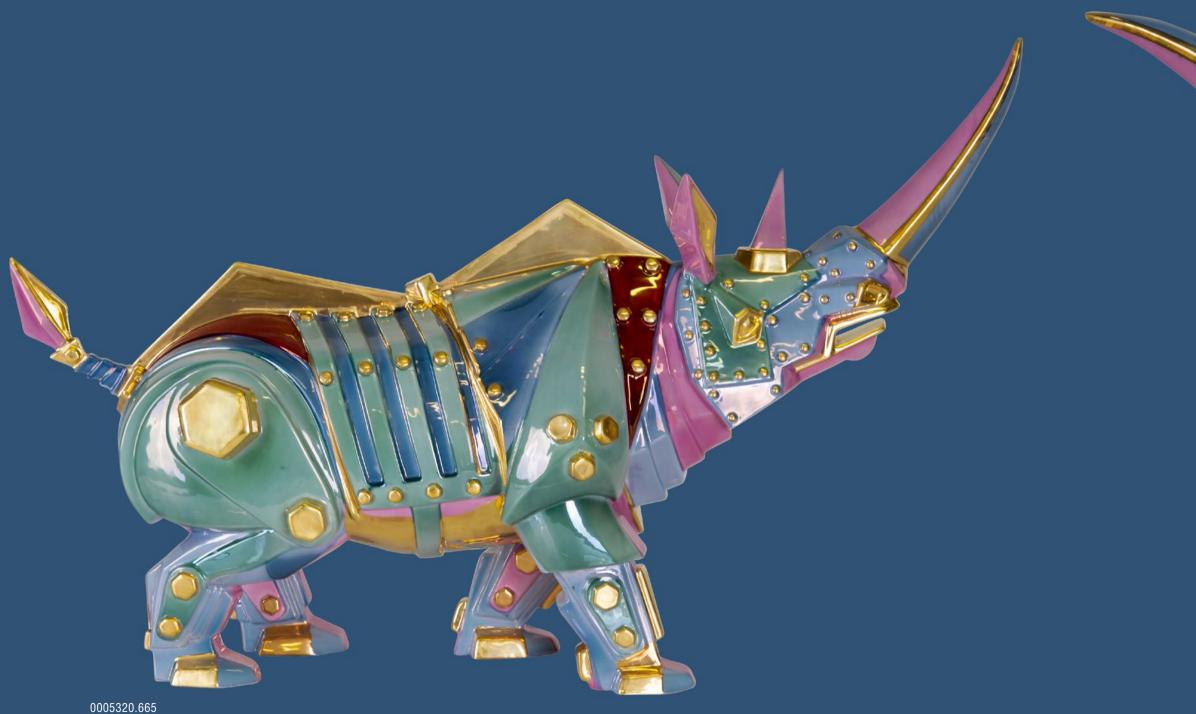

# VILLARI

Venus De Milo 0002701.807 cm 54 h x 20 l

0005320.343 King Kong Rhino - Avio limited edition: 88 pcs cm. 44 h x 65 l x 20 w

0005320.665 King Kong Rhino - Multicolor limited edition: 88 pcs cm. 44 h x 65 l x 20 w 156