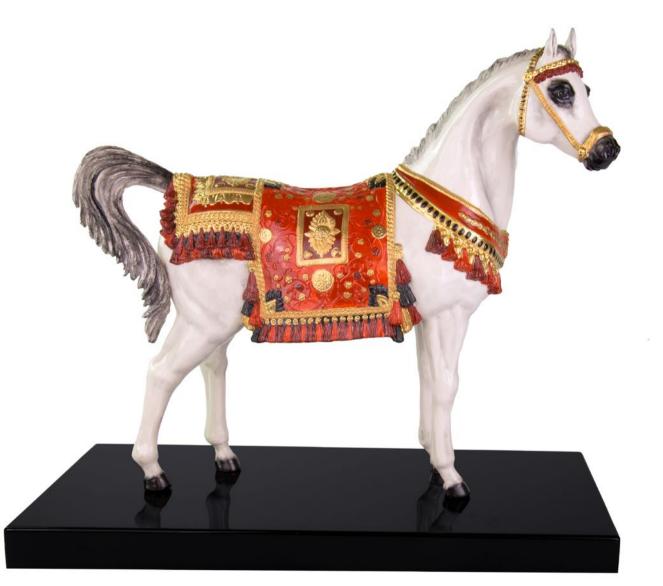

Royal Andy Dragon 0004852.602 limited edition: 88 pcs cm. 40 h x 64 l x 44 d

Royal Andy Dragon 0004852.602 limited edition: 88 pcs cm. 40 h x 64 l x 44 d

Al Rammah - Arabic Horse 0006896.549 limited edition: 88 pcs cm. 50 h x 50 l x 25 w

### VILLARI

Al Rammah - Arabic Horse 0006896.502 limited edition: 88 pcs cm. 50 h x 50 l x 25 w

Al-Adham Arab Horse 0004722.286 cm. 43 h x 52 l x 25 w

Arab Horse VILLARI's intention is to pay homage to Arabic culture in the form of a beautiful thoroughbred with unmatched elegance and pride. The Arabian horse is the oldest and purest breed still in existence. Profoundly rooted in Eastern culture and history, it is venerated as a symbol of speed and moreover as a symbol of graceful beauty.