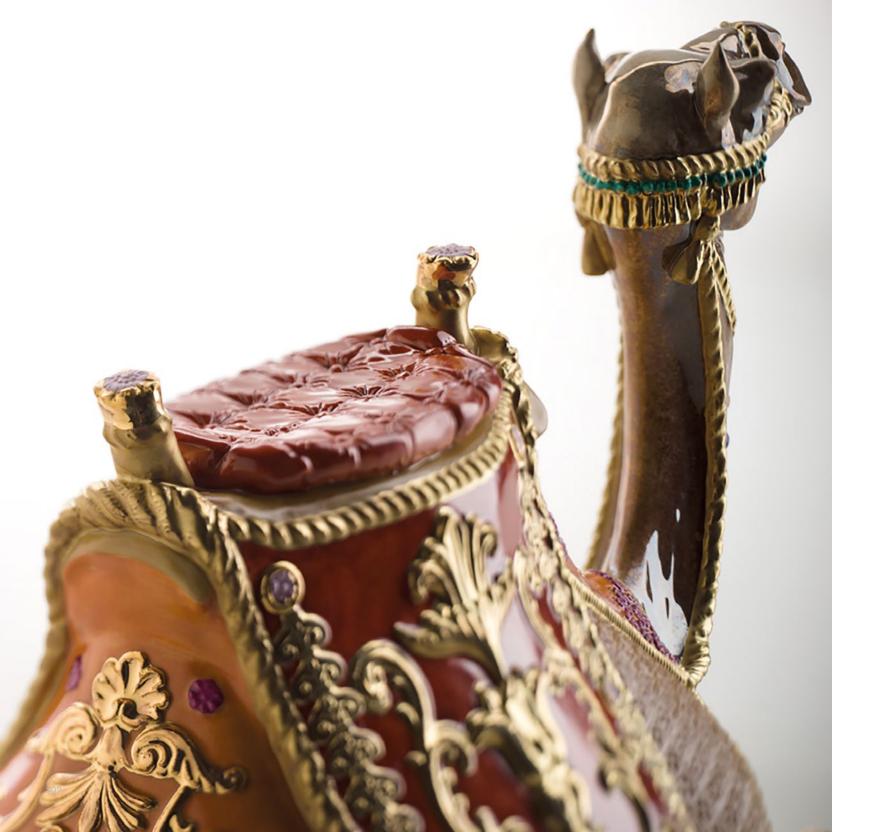

Shri Ganesha 0003900.200 limited edition: 99 pcs cm. 61 h x 31 l x 24 w

Camel 0004169.200 cm. 22,5 h x 38 l 103