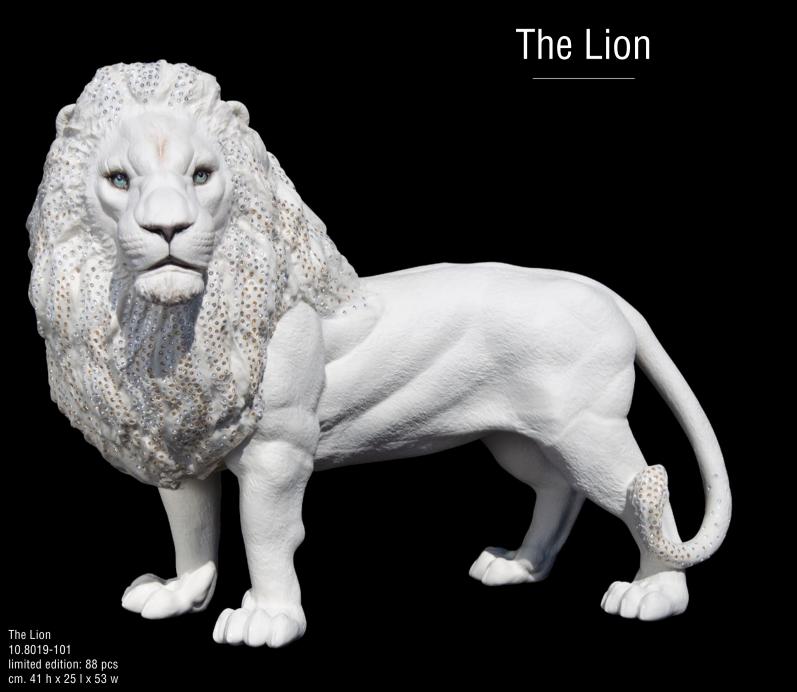

The Arte collection is born taking inspiration from the animal world. Leone VILLARI has modelled himself in clay the first prototype of each sculpture, balancing shapes and volumes. The master pieces are then faithfully reproduced in porcelain. The use of Swarovski Crystals creates an unique sparkling effect. In the final stage, Leone VILLARI covers the sculpture with thousands of Swarovski Crystals, with their conic shape they are perfectly encrusted into the porcelain. A range items comes in a Limited Edition number, each sculpture is numbered and signed by Leone VILLARI and comes with a certificate Leone VILLARI has examined the difficulty in achieving perfection with this collection. The ancient 'language' of porcelain is used here to express original and modern contexts, still within its formal classicality.

### THE ARTIST Leone Villari

Born in 1981, Leone VILLARI has grown up next to his family's porcelain factory and has developed his innate artistic talent alongside his over flowing imagination. For this collection he has focused on the harmony and balance of shape and volume of each sculpture. Every detail is hand made by master craftsmen using traditional techniques for the modelling and decoration. Graceful postures and the alliance of porcelain and Swarovski Elements gives the sculptures a highly artistic aspect.