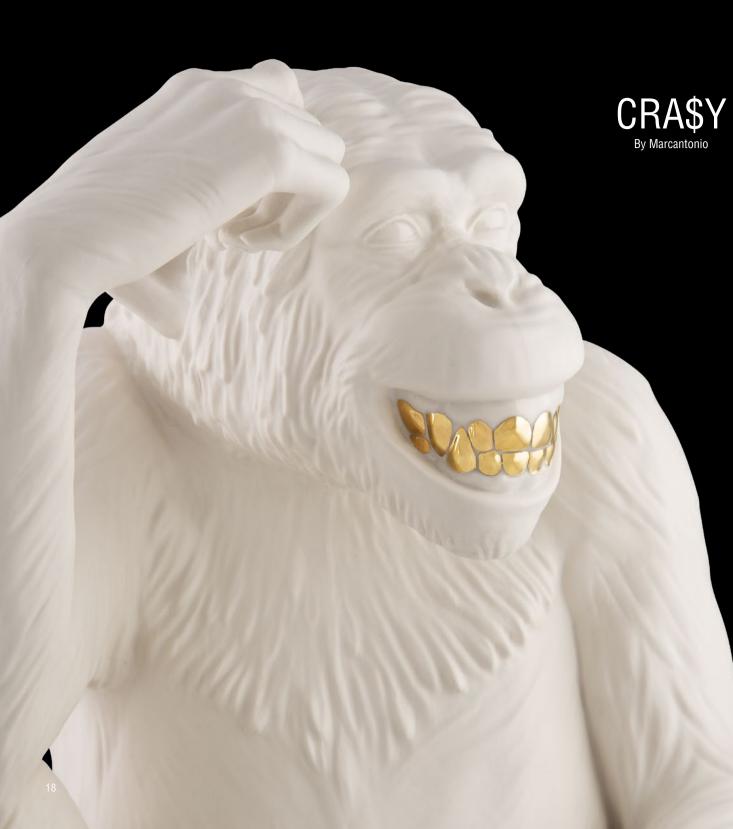

## HU

NAME OF THE OWNER

-

Rock HU 5308300.807 limited edition: 88 pcs cm. 46 h x 30 l x 40 w

Cra\$y 0008369.709 limited edition: 88 pcs cm. 41 h x 35 l x 35 w

Cra\$y 10.8369.709 limited edition: 88 pcs cm. 41 h x 35 l x 35 w