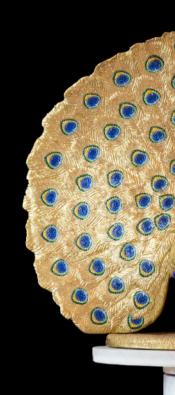

# Lord Peacock

### VILLARI

Lord Peacock 10.4840.102 limited edition: 18 pcs cm. 76 h x 90 l x 32 w

### Lord Peacock

When the magic of colors meets the beauty, then they give birth to the peacock. The intense blue of its plumage that covers the long regal neck, melts in its marvelous big train that will enchant everyone. It is a real splendor manufactured and brought to life by the skillful hands of VILLARI artisans, able to transform the porcelain into an authentic magnificent creation.