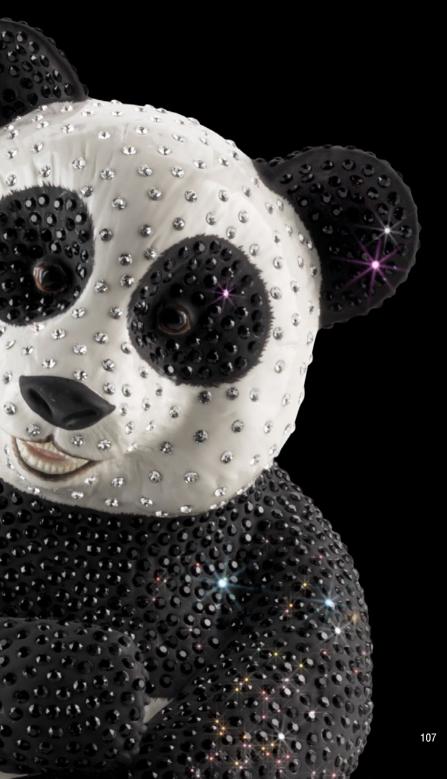

### Tuan Tuan Panda

Tuan Tuan is the name of a Giant Panda born in 2004 in China and become an instant celebrity. It has had an intense public attention, resulting in a true 'Pandamania' due to its sweetness. It became worldwide famous when in 2013 its cub Yuan Zai was born. VILLARI celebrates its extraordinary beauty through an elegant and refined handmade masterpiece.

> Tuan Tuan Panda 0004500.202 cm. 36 h x 22 l x 27 w

Tuan Tuan Panda 14.4500.708 limited edition: 20 pcs cm. 36 h x 22 l x 27 w

This sublime VILLARI's panther has all the trademarks to impress its audience. Its courageous demeanour and refined beauty greatly expressed by the sinuous traits of its powerful body give to this animal a rare expressive power. Its innate strength and courageous nature, prominently expressed in its open jaws and its forelimbs ready to pounce.