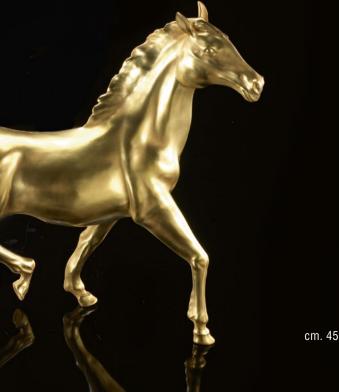

Al Lahab Arab Horse 0003916.602 limited edition: 300 pcs cm. 45 h x 50 l x 14 w

Al Lahab Arab Horse 11.3916.901 limited edition: 20 pcs cm. 45 h x 50 l x 14 w

Strength, grace, verve and elegance are all qualities embodied by Cyclone: the regal VILLARI horse that has a perfect figure masterfully formed. It is represented trotting, with its fierce neck; its mane seems to be ruffled by a delicate breeze, while at the same time its poise is elegant and delicate. It is no wonder that the horse represents the wisdom and importance of remembering past movements in order to face the future in the most positive frame of mind. The Cyclone is specially dedicated to true lovers of elegance and beauty.

### Cyclone

Cyclone 0000750.602 cm. 45 h x 50 l x 12 w

Cyclone 10.0750.606 limited edition: 55 pcs cm. 45 h x 50 l x 12 w

### VILLARI

Cyclone 11.0750.901 limited edition: 55 pcs cm. 45 h x 50 l x 12 w

Tornado 0001099.807 cm. 57 h x 35 l x 18 w Tornado 0001099.101 cm. 57 h x 35 l x 18 w