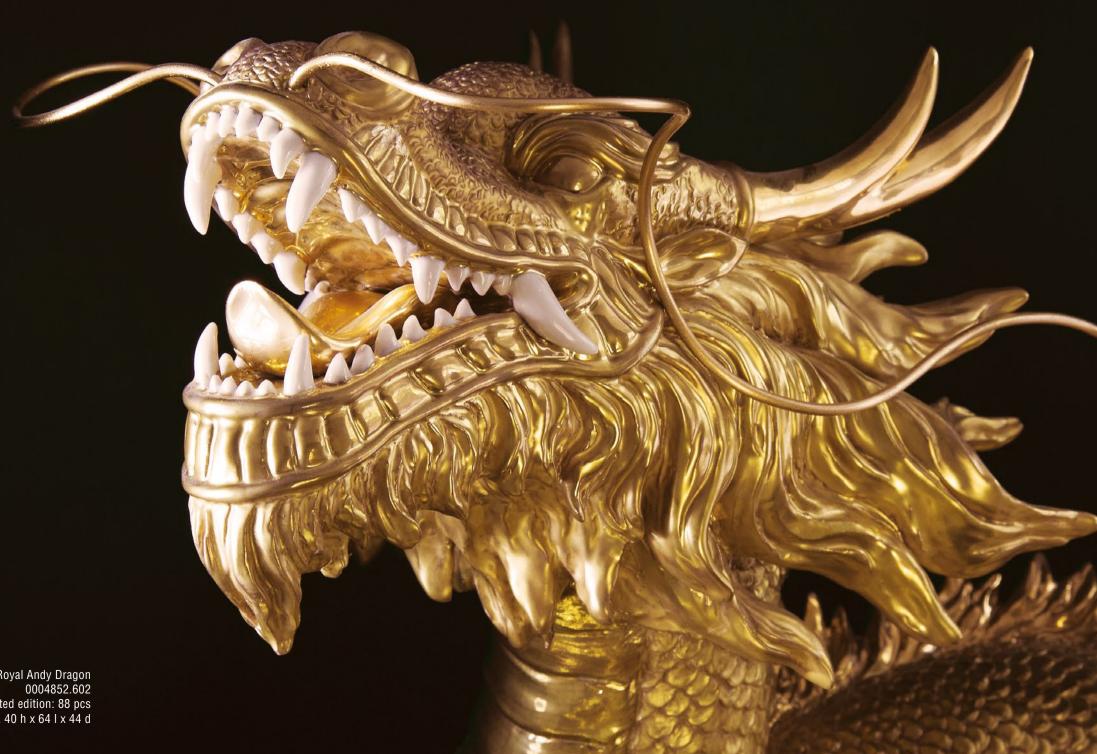

# Royal Dragon

As one of Oriental mythology's eternal protagonists, the Chinese dragon is the symbol of fortune; it represents the Yang - the emblem of goodness and prosperity. Generating the most vivid fantasies, a mythological creature embodies different animal species. These are beautifully portrayed in this masterpiece, an example of the finest artisan ability: the Dragon has a mighty and sinuous body, rapacious paws, a magnificent mane, the horns of a deer and the incredible head of a crocodile. The VILLARI dragon has a mighty and twisted body, its head is reclined revealing its open jaws. Its figure releases an abundance of positive energy, thanks to the precious 24 carat gold decoration. All these elements give to the piece a perfect combination of force and elegance.

Royal Andy Dragon 0004852.602 limited edition: 88 pcs cm. 40 h x 64 l x 44 d

Royal Andy Dragon 0004852.602 limited edition: 88 pcs cm. 40 h x 64 l x 44 d

Al Rammah - Arabic Horse 0006896.549 limited edition: 88 pcs cm. 50 h x 50 l x 25 w