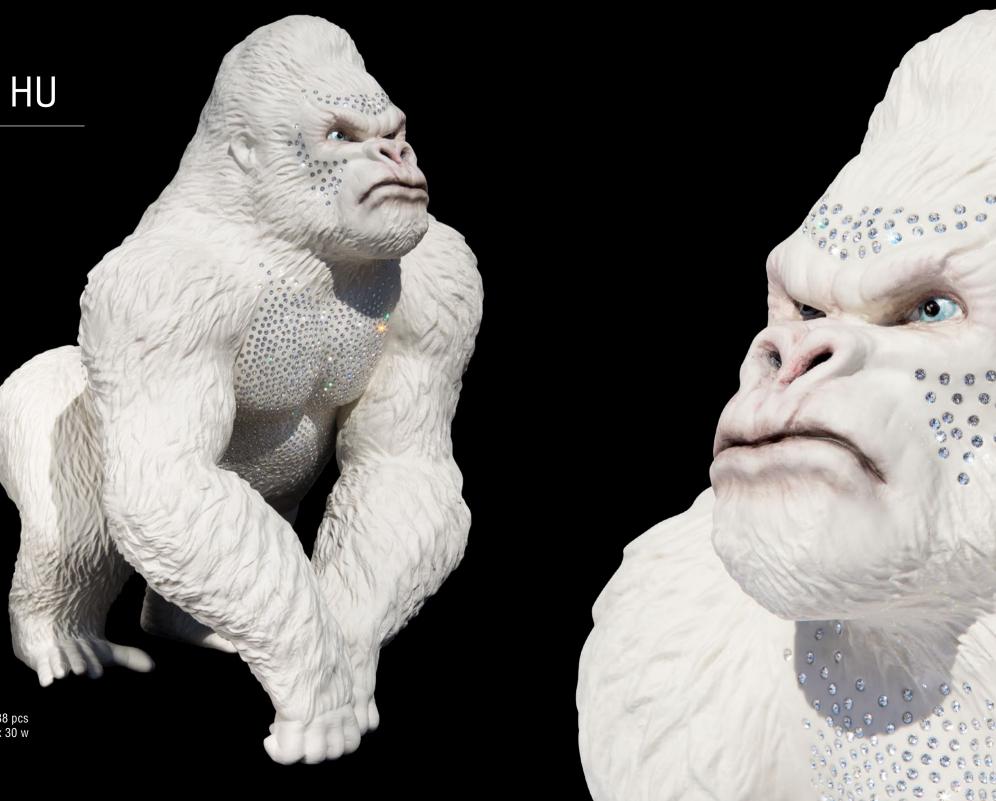

King Polar Bear 10.3745.102 limited edition: 77 pcs cm. 44 h x 30 l x 30 w

the dark tones of Swarovski crystals perfectly combine in this extraordinary and enormous gorilla by VILLARI. On the one hand, it is the symbol of great majesty and ferocity; on the other, it represents self confidence and inner strength. The king of the jungle is depicted in a relaxed posture; the forepaws are lying down as usual in a primate; the robust head is covered by a soft fur and is bowing, as if the gorilla is alertly listening to something.

Jungle King 14.3743.807 limited edition: 77 pcs cm. 48 h x 34 l x 40 w

Jungle King 0003743.807 cm 48 h x 34 l 124