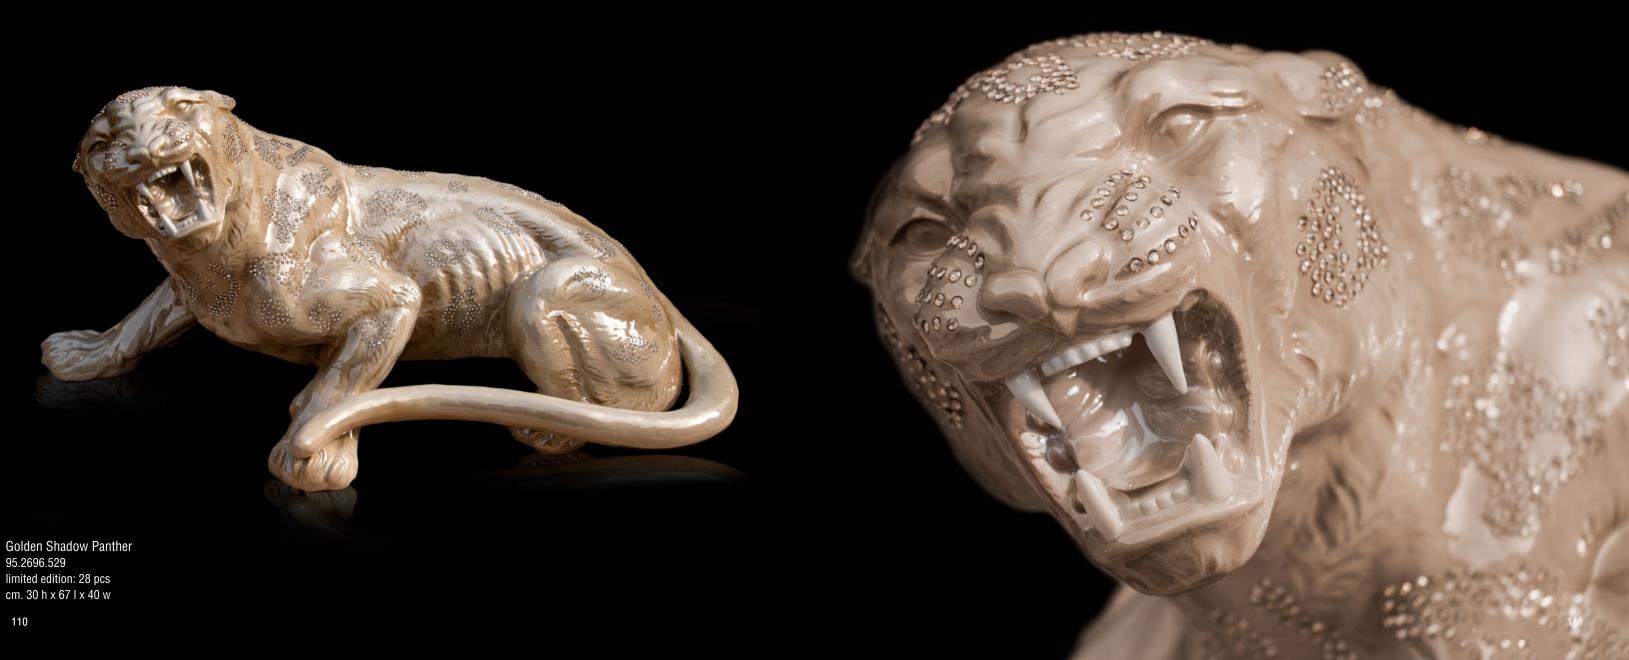

### Golden Shadow Panther

95.2696.529 limited edition: 28 pcs cm. 30 h x 67 l x 40 w