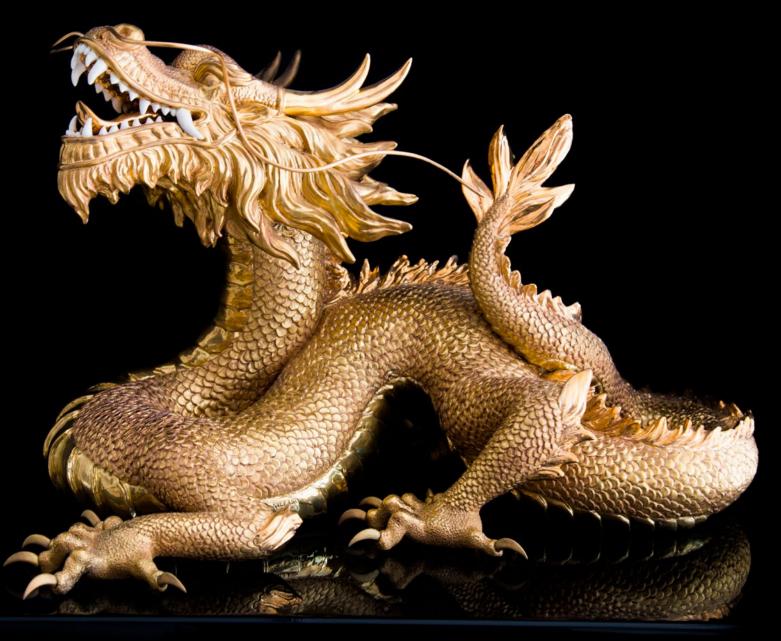

# Royal Dragon

As one of Oriental mythology's eternal protagonists, the Chinese dragon is the symbol of fortune; it represents the Yang - the emblem of goodness and prosperity. Generating the most vivid fantasies, a mythological creature embodies different animal species. These are beautifully portrayed in this masterpiece, an example of the finest artisan ability: the Dragon has a mighty and sinuous body, rapacious paws, a magnificent mane, the horns of a deer and the incredible head of a crocodile. The VILLARI dragon has a mighty and twisted body, its head is reclined revealing its open jaws. Its figure releases an abundance of positive energy, thanks to the precious 24 carat gold decoration. All these elements give to the piece a perfect combination of force and elegance.

Royal Andy Dragon 0004852.602 limited edition: 88 pcs cm. 40 h x 64 l x 44 d

Royal Andy Dragon 0004852.602 limited edition: 88 pcs cm. 40 h x 64 l x 44 d

Al Rammah - Arabic Horse 0006896.549 limited edition: 88 pcs cm. 50 h x 50 l x 25 w