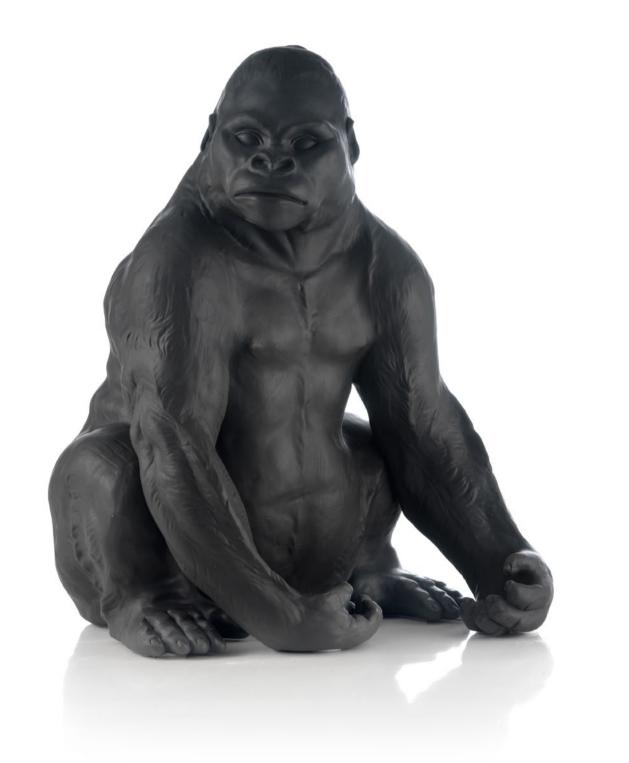

King Polar Bear 10.3745.102 limited edition: 77 pcs cm. 44 h x 30 l x 30 w

the dark tones of Swarovski crystals perfectly combine in this extraordinary and enormous gorilla by VILLARI. On the one hand, it is the symbol of great majesty and ferocity; on the other, it represents self confidence and inner strength. The king of the jungle is depicted in a relaxed posture; the forepaws are lying down as usual in a primate; the robust head is covered by a soft fur and is bowing, as if the gorilla is alertly listening to something.

Jungle King 14.3743.807 limited edition: 77 pcs cm. 48 h x 34 l x 40 w

Jungle King 0003743.807 cm 48 h x 34 l 124