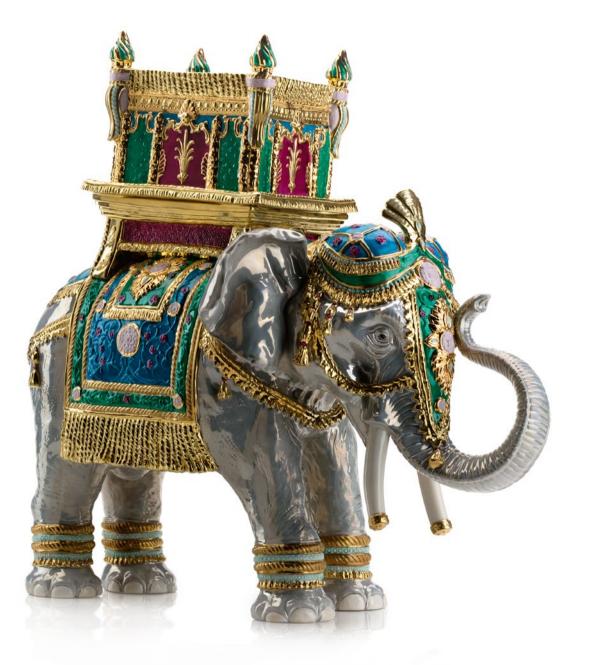

Many animals become symbols of human attributes; the fox, praised for its cunning; the dog for its loyalty; the cat for its independence, but for the elephant a single quality is insufficient. Patience, regality, strength, wisdom and longevity all suit it. The pachyderm is also regarded as a prodigious lucky charm. "An elephant ridden by a king is radiant, a king who rides an elephant is beaming", so says an old manuscript. In Jaipur, a city of western India, it was endowed with special significance by the Maharajahs and even today it is still commemorated in the Elephant Festival, an exuberant procession of music and dancing. Such virtue should be celebrated with honour, as VILLARI does through fine porcelain decorated in pearl grey combined with brilliant colours and adorned with 24 carat gold.

#### VILLARI

### Jaipur Elephant

Jaipur Elephant 0003905.512 limited edition: 108 pcs cm. 52 h x 50 l x 32 w 74

### VILLARI

Jaipur Elephant 0003905.502 limited edition: 108 pcs cm. 52 h x 50 l x 32 w 75

Happy Jaipur Elephant 0004136.512 limited edition: 108 pcs cm. 52 h x 58 l x 32 w