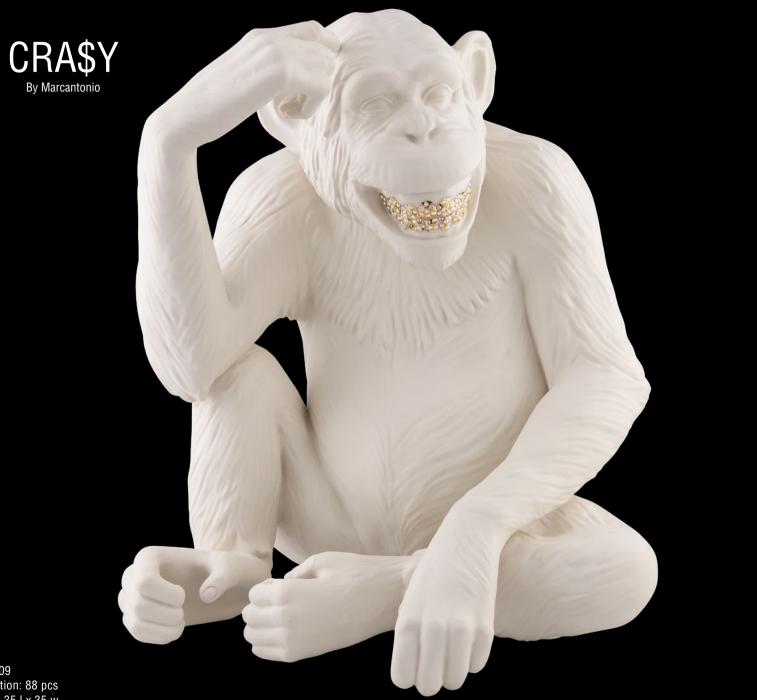

## HU

NAME OF THE OWNER

-

Rock HU 5308300.807 limited edition: 88 pcs cm. 46 h x 30 l x 40 w

Cra\$y 0008369.709 limited edition: 88 pcs cm. 41 h x 35 l x 35 w

Cra\$y 10.8369.709 limited edition: 88 pcs cm. 41 h x 35 l x 35 w