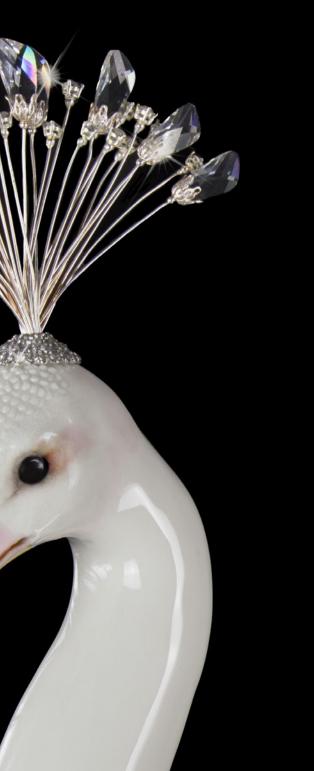

### **Royal Crystal Peacock**

The white peacock is a rarer form of the wellknown blue peacock. It represents spiritual perfection and complete mental purity. The peacock is a symbol of resurrection, eternal life, royalty, glory, and immortality.