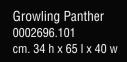

Growling Panther 14.2696.807 limited edition: 33 pcs cm. 30 h x 67 l x 40 w

#### VILLARI

### **Growling Panther**