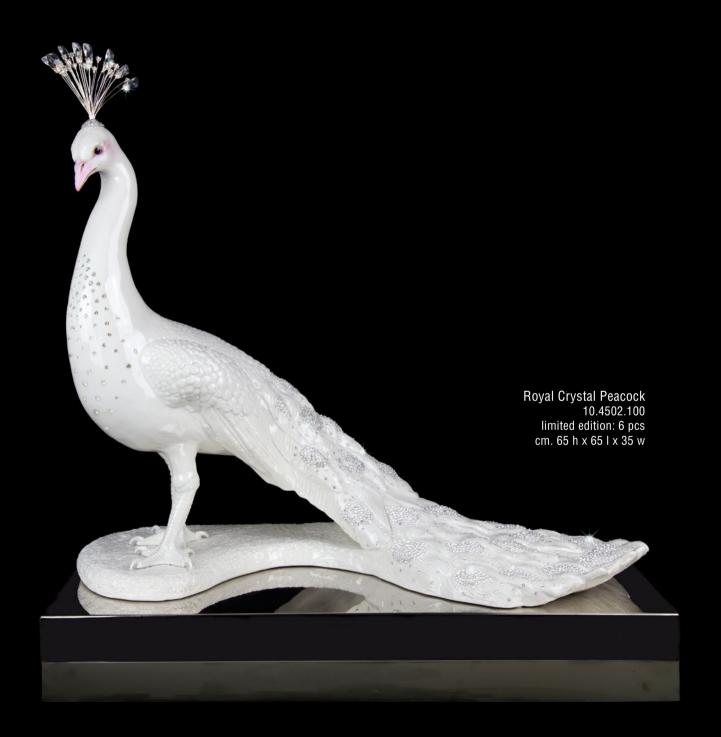

### **Royal Crystal Peacock**

The white peacock is a rarer form of the wellknown blue peacock. It represents spiritual perfection and complete mental purity. The peacock is a symbol of resurrection, eternal life, royalty, glory, and immortality.