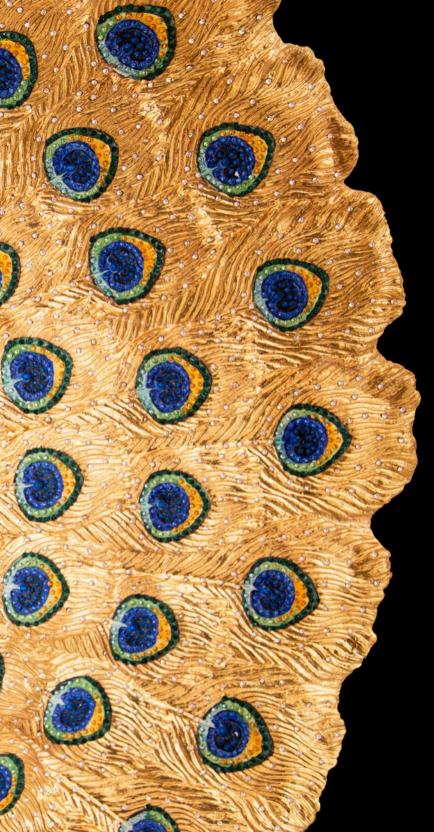

#### VILLARI

Gold Royal Peacock 16.4502.907 limited edition: 8 pcs cm. 65 h x 65 l x 35 w

Sapphire Royal Peacock 16.4502.536 limited edition: 88 pcs cm. 65 h x 65 l x 35 w