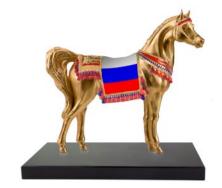

### Flag Horses

Al Rammah - Arabic Horse Uzbekistan Flag 0006896.322 cm. 50 h x 50 l x 25 w

Al Rammah - Arabic Horse Qatar Flag 0006896.327 cm. 50 h x 50 l x 25 w

Al Rammah - Arabic Horse Russian Flag 0006896.329 cm. 50 h x 50 l x 25 w

Al Rammah - Arabic Horse Russian Flag 0006896.931 cm. 50 h x 50 l x 25 w

Al Rammah - Arabic Horse UK Flag 0006896.932 cm. 50 h x 50 l x 25 w

Al Rammah - Arabic Horse UK Flag 0006896.330 cm. 50 h x 50 l x 25 w