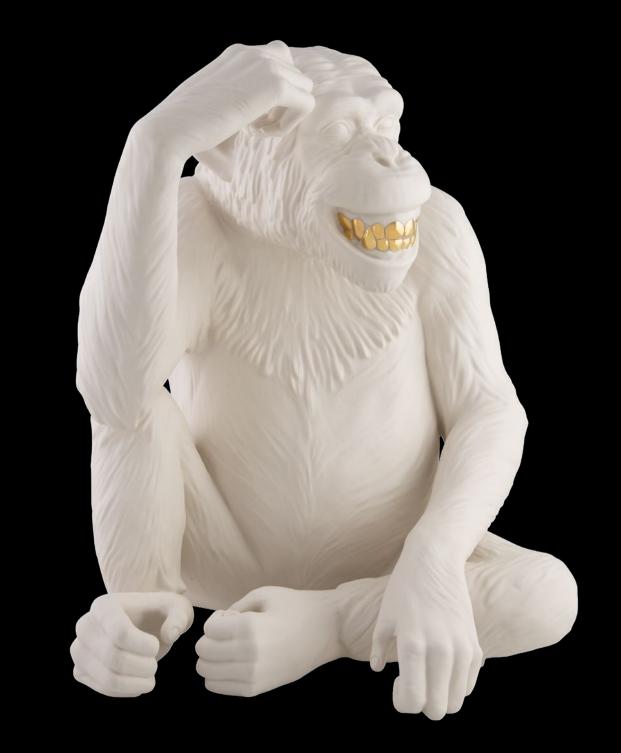

## HU

NAME OF THE OWNER

-

Rock HU 5308300.807 limited edition: 88 pcs cm. 46 h x 30 l x 40 w

Cra\$y 0008369.709 limited edition: 88 pcs cm. 41 h x 35 l x 35 w

Cra\$y 10.8369.709 limited edition: 88 pcs cm. 41 h x 35 l x 35 w