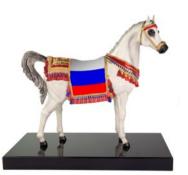

### Flag Horses

Al Rammah - Arabic Horse Uzbekistan Flag 0006896.322 cm. 50 h x 50 l x 25 w

Al Rammah - Arabic Horse Qatar Flag 0006896.327 cm. 50 h x 50 l x 25 w

Al Rammah - Arabic Horse Russian Flag 0006896.329 cm. 50 h x 50 l x 25 w

Al Rammah - Arabic Horse Russian Flag 0006896.931 cm. 50 h x 50 l x 25 w

Al Rammah - Arabic Horse UK Flag 0006896.932 cm. 50 h x 50 l x 25 w

Al Rammah - Arabic Horse UK Flag 0006896.330 cm. 50 h x 50 l x 25 w