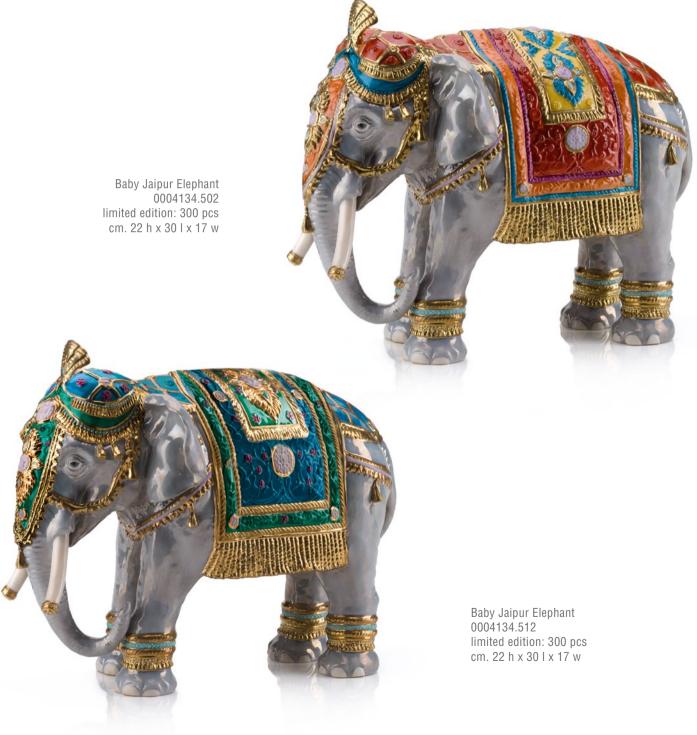

Many animals become symbols of human attributes; the fox, praised for its cunning; the dog for its loyalty; the cat for its independence, but for the elephant a single quality is insufficient. Patience, regality, strength, wisdom and longevity all suit it. The pachyderm is also regarded as a prodigious lucky charm. "An elephant ridden by a king is radiant, a king who rides an elephant is beaming", so says an old manuscript. In Jaipur, a city of western India, it was endowed with special significance by the Maharajahs and even today it is still commemorated in the Elephant Festival, an exuberant procession of music and dancing. Such virtue should be celebrated with honour, as VILLARI does through fine porcelain decorated in pearl grey combined with brilliant colours and adorned with 24 carat gold.

#### VILLARI

Happy Jaipur Elephant 0004136.502 limited edition: 108 pcs cm. 52 h x 58 l x 32 w

Happy Baby Jaipur Elephant 0004260.502 limited edition: 300 pcs cm. 22 h x 32 l x 17 w

Holi Elephant

Holi, a traditional Hindu Festival, celebrated all over India since ancient times, is a time when man and nature alike throw off the gloom of winter and rejoice in the colours and liveliness of spring. Also elephants are involved in the celebrations: their majestic bodies are painted with beautiful and vibrant colours depicting traditional bright motifs.