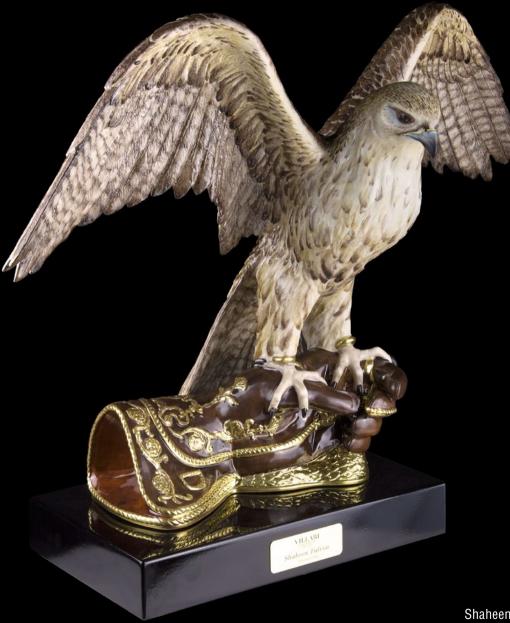

Shaheen Falcon 0003749.200 limited edition: 38 pcs cm. 54 h x 68 l x 30 w

## Shaheen Falcon