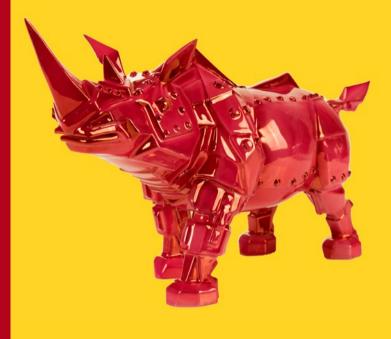

# VILLARI

Venus De Milo 0002701.807 cm 54 h x 20 l

0005320.343 King Kong Rhino - Avio limited edition: 88 pcs cm. 44 h x 65 l x 20 w

0005320.665 King Kong Rhino - Multicolor limited edition: 88 pcs cm. 44 h x 65 l x 20 w 156