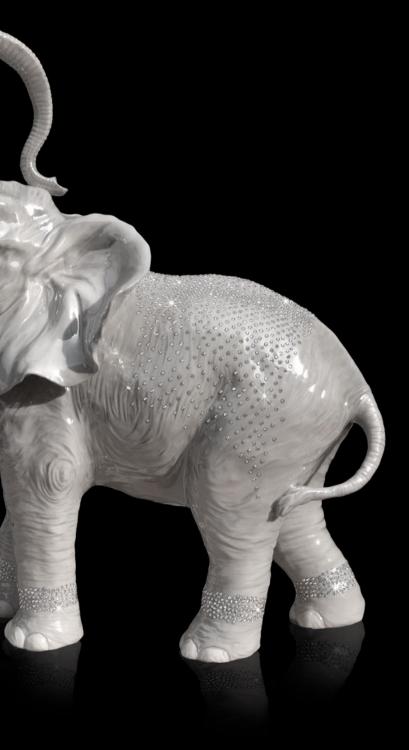

### Moonlight Elephant

Its tusks pointing skywards combined with the elegant curve of its trunk, its solid feet firmly on the ground and giant ears arousing sincere tenderness; VILLARI's elephant perfectly symbolises the foundations of life. This pachyderm is represented in all its vivid spontaneity, in the glittering play of light created by Swarovski Crystals, applied by hand to generate a vibrant contrast with its pure white porcelain tusks.

Moonlight Elephant 96.0810.518 limited edition: 28 pcs cm. 55 h x 55 l x 26 w