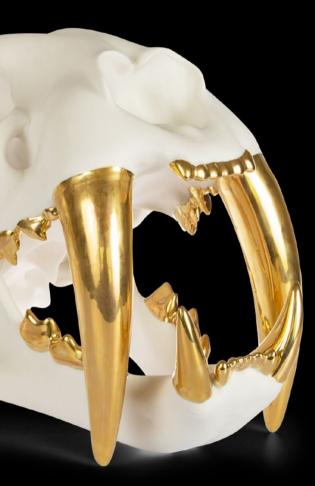

тся вручную.

Leone1981出生,他在他家的公司里长大成人,从小的时候开始发胀他的创造力及他的艺术能力。这套收集他特别注意动物形状的和谐。每个细节都是把公司的手工业者做的,他们用传统加工的方法。陶瓷跟施华洛世奇水晶让动物变成艺术产品。每个水晶都是手工安装的。



A for

Item signed by Leone Villari





cm. 41 l

### VILLARI



12

C

00

0

0

C

00

6





HU 0008300.602 limited edition: 88 pcs cm. 46 h x 40 l x 30 w



Rock HU 10.8300-102 limited edition: 88 pcs cm. 46 h x 40 l x 30 w

### VILLARI

C 15 3

83

6

666

.

000

彩

8 1

00 0 0 00 0 0 0 0

•

1



Rock HU 14.8300-807 limited edition: 36 pcs cm. 46 h x 40 l x 30 w



## HU

NAME OF THE OWNER

-

Rock HU 5308300.807 limited edition: 88 pcs cm. 46 h x 30 l x 40 w





Cra\$y 0008369.709 limited edition: 88 pcs cm. 41 h x 35 l x 35 w



Cra\$y 10.8369.709 limited edition: 88 pcs cm. 41 h x 35 l x 35 w

### VILLARI

### SABER TIGER By Marcantonio



\$aber Tiger 0008135.709 cm. 29 h x 29 l x 49 w

# Lord Peacock



### VILLARI

Lord Peacock 10.4840.102 limited edition: 18 pcs cm. 76 h x 90 l x 32 w



### Lord Peacock

When the magic of colors meets the beauty, then they give birth to the peacock. The intense blue of its plumage that covers the long regal neck, melts in its marvelous big train that will enchant everyone. It is a real splendor manufactured and brought to life by the skillful hands of VILLARI artisans, able to transform the porcelain into an authentic magnificent creation.



### VILLARI

Lord Peacock 16.4840.536 limited edition: 18 pcs cm. 76 h x 90 l x 32 w







Lord Peacock 16.4840.536 limited edition: 18 pcs cm. 76 h x 90 l x 32 w

Royal Marble Fountain 0004733.102 cm. 78 h x 100 ø Royal Peacock

The peacock rep