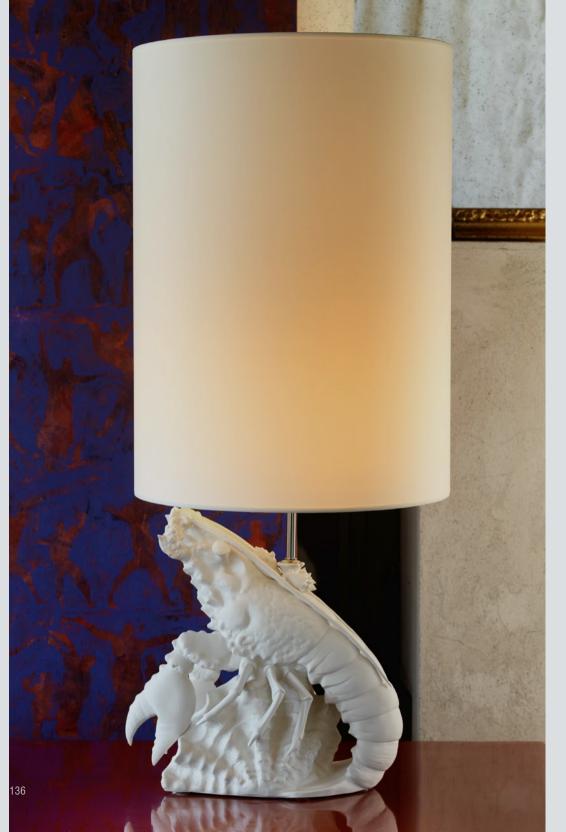

### VILLARI

Only for Limited Edition Case

Sea Crawfish Table Lamp 0000481.101 cm 117 h x 50 l Lamp shade included

Parrot Table Lamp 0000479.102 cm 118 h x 30 l Lamp shade included

Small Tucano 0001221.102 cm 32 h x 13 l