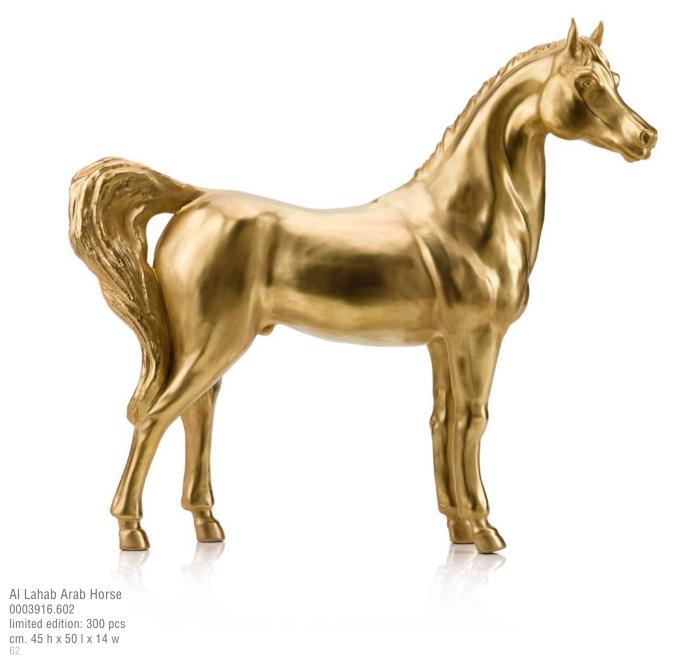

### Al Lahab

A devoted human companion, the Arabian horse is the object of a mystical love. Legend tells how God will allowed the release of colts from the agitated waters of the ocean to teach the wind to blow stronger. Aware of this creature's importance, VILLARI represents it in a very natural form with its proud posture gently ruffled by its wondrous tail.

Al Lahab Arab Horse 0003916.602 limited edition: 300 pcs cm. 45 h x 50 l x 14 w

Al Lahab Arab Horse 11.3916.901 limited edition: 20 pcs cm. 45 h x 50 l x 14 w

Strength, grace, verve and elegance are all qualities embodied by Cyclone: the regal VILLARI horse that has a perfect figure masterfully formed. It is represented trotting, with its fierce neck; its mane seems to be ruffled by a delicate breeze, while at the same time its poise is elegant and delicate. It is no wonder that the horse represents the wisdom and importance of remembering past movements in order to face the future in the most positive frame of mind. The Cyclone is specially dedicated to true lovers of elegance and beauty.