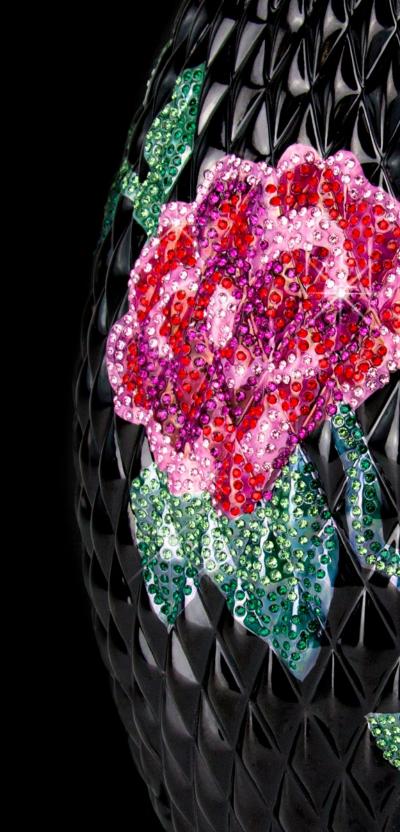

### Rock Elephant

In VILLARI King Rock Elephant lies the spirit of rock 'n' roll that perfectly meshes with a contemporary 'elegance'. The uniqueness of this item is a shiny roses branch painted in bright colours in the back of the elephant, and enriched with thousands of encrusted Swarovski Crystals that gives a sublime contrast with its satin black hide. These highly unique and original details have undisputed links to today's fashion.

### VILLARI

**Rock Elephant** 16.0810.267 limited edition: 28 pcs cm. 55 h x 55 l x 26 w 93