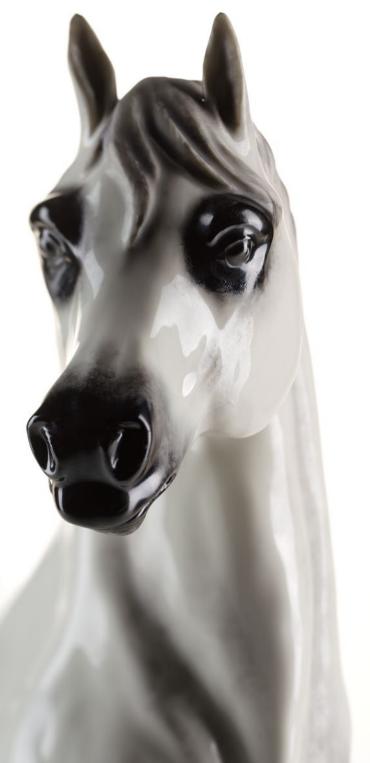

### Al Lahab

A devoted human companion, the Arabian horse is the object of a mystical love. Legend tells how God will allowed the release of colts from the agitated waters of the ocean to teach the wind to blow stronger. Aware of this creature's importance, VILLARI represents it in a very natural form with its proud posture gently ruffled by its wondrous tail.

Al Lahab Arab Horse 0003916.602 limited edition: 300 pcs cm. 45 h x 50 l x 14 w

Al Lahab Arab Horse 11.3916.901 limited edition: 20 pcs cm. 45 h x 50 l x 14 w

Strength, grace, verve and elegance are all qualities embodied by Cyclone: the regal VILLARI horse that has a perfect figure masterfully formed. It is represented trotting, with its fierce neck; its mane seems to be ruffled by a delicate breeze, while at the same time its poise is elegant and delicate. It is no wonder that the horse represents the wisdom and importance of remembering past movements in order to face the future in the most positive frame of mind. The Cyclone is specially dedicated to true lovers of elegance and beauty.