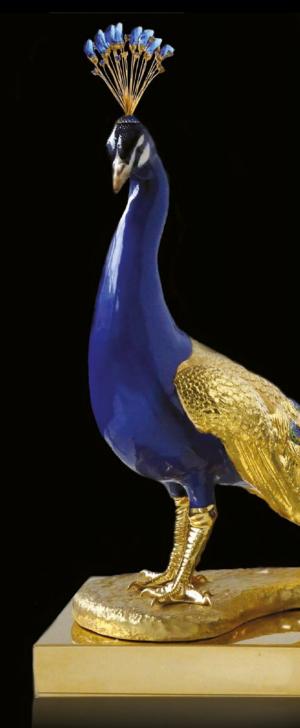

### Lord Peacock

When the magic of colors meets the beauty, then they give birth to the peacock. The intense blue of its plumage that covers the long regal neck, melts in its marvelous big train that will enchant everyone. It is a real splendor manufactured and brought to life by the skillful hands of VILLARI artisans, able to transform the porcelain into an authentic magnificent creation.

### VILLARI

Lord Peacock 16.4840.536 limited edition: 18 pcs cm. 76 h x 90 l x 32 w

Lord Peacock 16.4840.536 limited edition: 18 pcs cm. 76 h x 90 l x 32 w

Royal Marble Fountain 0004733.102 cm. 78 h x 100 ø Royal Peacock