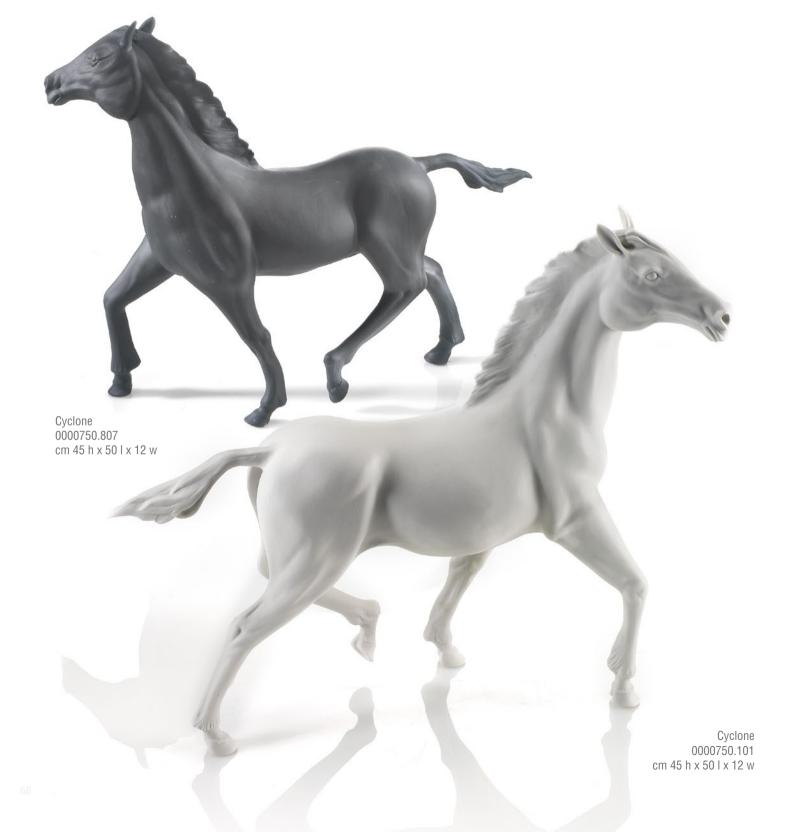

Al Lahab Arab Horse 0003916.602 limited edition: 300 pcs cm. 45 h x 50 l x 14 w

Al Lahab Arab Horse 11.3916.901 limited edition: 20 pcs cm. 45 h x 50 l x 14 w

Strength, grace, verve and elegance are all qualities embodied by Cyclone: the regal VILLARI horse that has a perfect figure masterfully formed. It is represented trotting, with its fierce neck; its mane seems to be ruffled by a delicate breeze, while at the same time its poise is elegant and delicate. It is no wonder that the horse represents the wisdom and importance of remembering past movements in order to face the future in the most positive frame of mind. The Cyclone is specially dedicated to true lovers of elegance and beauty.

### Cyclone

Cyclone 0000750.602 cm. 45 h x 50 l x 12 w

Cyclone 10.0750.606 limited edition: 55 pcs cm. 45 h x 50 l x 12 w

### VILLARI

Cyclone 11.0750.901 limited edition: 55 pcs cm. 45 h x 50 l x 12 w

Tornado 0001099.807 cm. 57 h x 35 l x 18 w Tornado 0001099.101 cm. 57 h x 35 l x 18 w