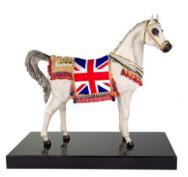

### Flag Horses

### Customised Collection

Al Rammah - Arabic Horse UAE Flag 0006896.930 cm. 50 h x 50 l x 25 w

Al Rammah - Arabic Horse Cecen Rep. Flag 0006896.927 cm. 50 h x 50 l x 25 w

Al Rammah - Arabic Horse Uzbekistan Flag 0006896.928 cm. 50 h x 50 l x 25 w

Al Rammah - Arabic Horse Russian Flag 0006896.931 cm. 50 h x 50 l x 25 w

Al Rammah - Arabic Horse UK Flag 0006896.932 cm. 50 h x 50 l x 25 w

Al Rammah - Arabic Horse UK Flag 0006896.330 cm. 50 h x 50 l x 25 w