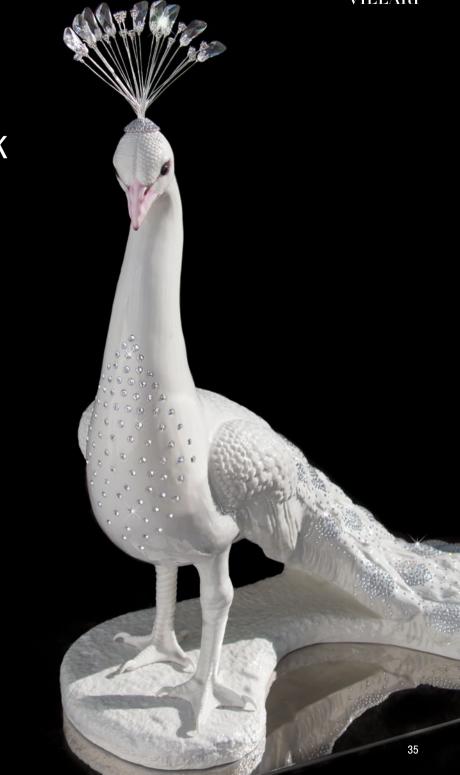

### **Royal Crystal Peacock**

The white peacock is a rarer form of the wellknown blue peacock. It represents spiritual perfection and complete mental purity. The peacock is a symbol of resurrection, eternal life, royalty, glory, and immortality.