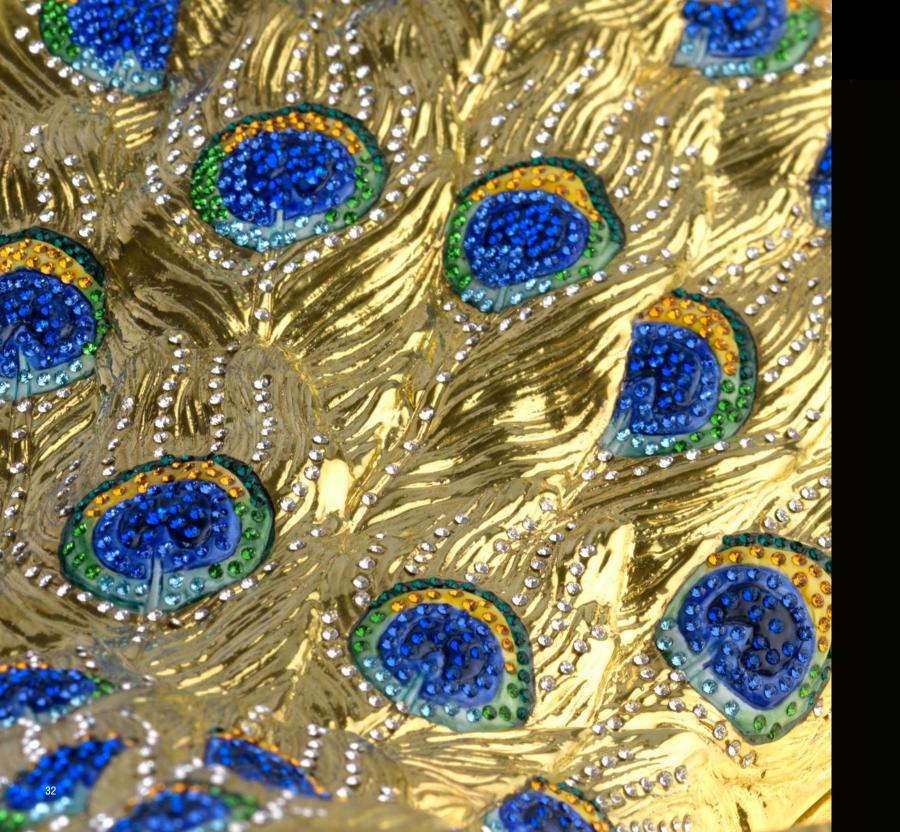

### Lord Peacock

When the magic of colors meets the beauty, then they give birth to the peacock. The intense blue of its plumage that covers the long regal neck, melts in its marvelous big train that will enchant everyone. It is a real splendor manufactured and brought to life by the skillful hands of VILLARI artisans, able to transform the porcelain into an authentic magnificent creation.

### VILLARI

Lord Peacock 16.4840.536 limited edition: 18 pcs cm. 76 h x 90 l x 32 w

Lord Peacock 16.4840.536 limited edition: 18 pcs cm. 76 h x 90 l x 32 w

Royal Marble Fountain 0004733.102 cm. 78 h x 100 ø Royal Peacock