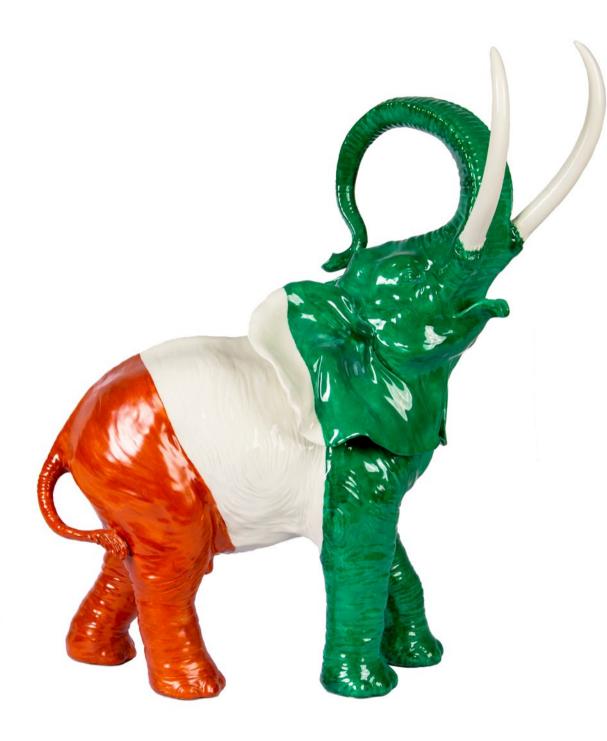

### Flag Horses

### Customised Collection

Al Rammah - Arabic Horse UAE Flag 0006896.930 cm. 50 h x 50 l x 25 w

Al Rammah - Arabic Horse Cecen Rep. Flag 0006896.927 cm. 50 h x 50 l x 25 w

Al Rammah - Arabic Horse Uzbekistan Flag 0006896.928 cm. 50 h x 50 l x 25 w

Al Rammah - Arabic Horse Qatar Flag 0006896.929 cm. 50 h x 50 l x 25 w

Al Rammah - Arabic Horse UAE Flag 0006896.328 cm. 50 h x 50 l x 25 w

Al Rammah - Arabic Horse Cecen Rep. Flag 0006896.321 cm. 50 h x 50 l x 25 w50 w

Al Rammah - Arabic Horse Uzbekistan Flag 0006896.322 cm. 50 h x 50 l x 25 w

Al Rammah - Arabic Horse Qatar Flag 0006896.327 cm. 50 h x 50 l x 25 w

Al Rammah - Arabic Horse Russian Flag 0006896.329 cm. 50 h x 50 l x 25 w

Al Rammah - Arabic Horse Russian Flag 0006896.931 cm. 50 h x 50 l x 25 w

Al Rammah - Arabic Horse UK Flag 0006896.932 cm. 50 h x 50 l x 25 w

Al Rammah - Arabic Horse UK Flag 0006896.330 cm. 50 h x 50 l x 25 w