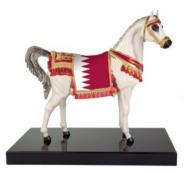

### Flag Horses

Al Rammah - Arabic Horse Qatar Flag 0006896.929 cm. 50 h x 50 l x 25 w

Al Rammah - Arabic Horse UAE Flag 0006896.328 cm. 50 h x 50 l x 25 w

Al Rammah - Arabic Horse Cecen Rep. Flag 0006896.321 cm. 50 h x 50 l x 25 w50 w