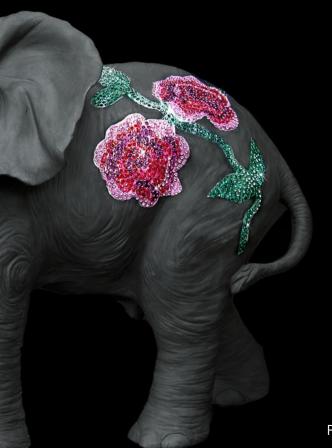

### Rock Elephant

In VILLARI King Rock Elephant lies the spirit of rock 'n' roll that perfectly meshes with a contemporary 'elegance'. The uniqueness of this item is a shiny roses branch painted in bright colours in the back of the elephant, and enriched with thousands of encrusted Swarovski Crystals that gives a sublime contrast with its satin black hide. These highly unique and original details have undisputed links to today's fashion.

### VILLARI

**Rock Elephant** 16.0810.267 limited edition: 28 pcs cm. 55 h x 55 l x 26 w 93