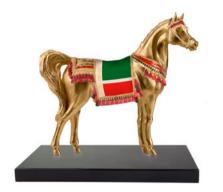

### Flag Horses

### Customised Collection

Al Rammah - Arabic Horse UAE Flag 0006896.930 cm. 50 h x 50 l x 25 w

Al Rammah - Arabic Horse Cecen Rep. Flag 0006896.927 cm. 50 h x 50 l x 25 w

Al Rammah - Arabic Horse Uzbekistan Flag 0006896.928 cm. 50 h x 50 l x 25 w

Al Rammah - Arabic Horse Qatar Flag 0006896.929 cm. 50 h x 50 l x 25 w

Al Rammah - Arabic Horse UAE Flag 0006896.328 cm. 50 h x 50 l x 25 w

Al Rammah - Arabic Horse Cecen Rep. Flag 0006896.321 cm. 50 h x 50 l x 25 w50 w