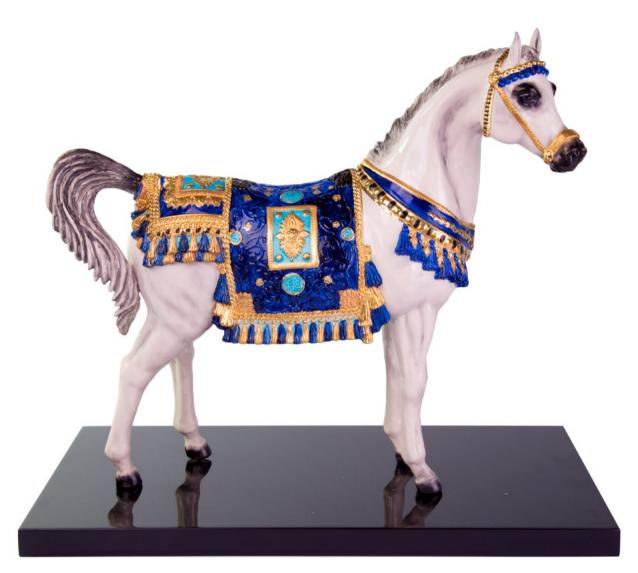

Al-Adham Arab Horse 0004722.286 cm. 43 h x 52 l x 25 w

Arab Horse VILLARI's intention is to pay homage to Arabic culture in the form of a beautiful thoroughbred with unmatched elegance and pride. The Arabian horse is the oldest and purest breed still in existence. Profoundly rooted in Eastern culture and history, it is venerated as a symbol of speed and moreover as a symbol of graceful beauty.