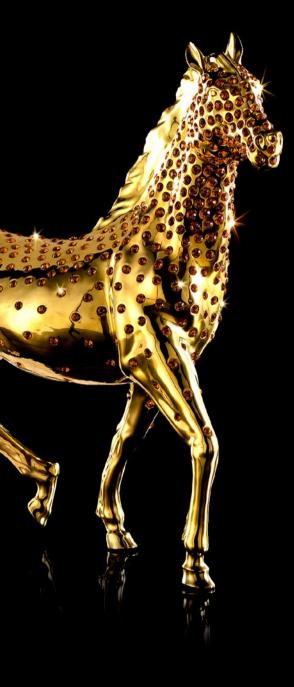

Al Lahab Arab Horse 0003916.602 limited edition: 300 pcs cm. 45 h x 50 l x 14 w

Al Lahab Arab Horse 11.3916.901 limited edition: 20 pcs cm. 45 h x 50 l x 14 w

Strength, grace, verve and elegance are all qualities embodied by Cyclone: the regal VILLARI horse that has a perfect figure masterfully formed. It is represented trotting, with its fierce neck; its mane seems to be ruffled by a delicate breeze, while at the same time its poise is elegant and delicate. It is no wonder that the horse represents the wisdom and importance of remembering past movements in order to face the future in the most positive frame of mind. The Cyclone is specially dedicated to true lovers of elegance and beauty.

#### VILLARI

### Cyclone

Cyclone 0000750.602 cm. 45 h x 50 l x 12 w

Cyclone 10.0750.606 limited edition: 55 pcs cm. 45 h x 50 l x 12 w

### VILLARI

Cyclone 11.0750.901 limited edition: 55 pcs cm. 45 h x 50 l x 12 w

Tornado 0001099.807 cm. 57 h x 35 l x 18 w Tornado 0001099.101 cm. 57 h x 35 l x 18 w