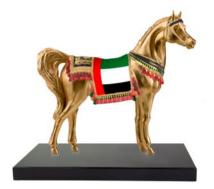

### Flag Horses

### Customised Collection

Al Rammah - Arabic Horse UAE Flag 0006896.930 cm. 50 h x 50 l x 25 w

Al Rammah - Arabic Horse Cecen Rep. Flag 0006896.927 cm. 50 h x 50 l x 25 w

Al Rammah - Arabic Horse Uzbekistan Flag 0006896.928 cm. 50 h x 50 l x 25 w