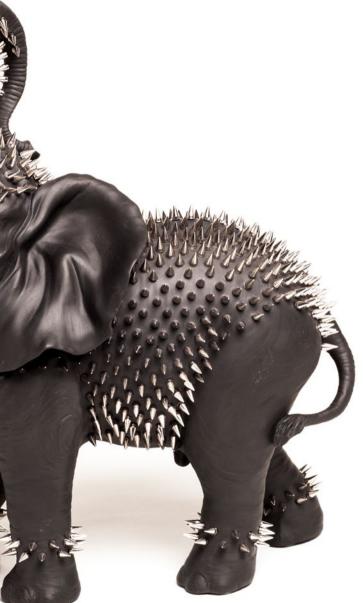

### Rock Elephant

In VILLARI King Rock Elephant lies the spirit of rock 'n' roll that perfectly meshes with a contemporary 'elegance'. The uniqueness of this item is a shiny roses branch painted in bright colours in the back of the elephant, and enriched with thousands of encrusted Swarovski Crystals that gives a sublime contrast with its satin black hide. These highly unique and original details have undisputed links to today's fashion.

### VILLARI

**Rock Elephant** 16.0810.267 limited edition: 28 pcs cm. 55 h x 55 l x 26 w 93