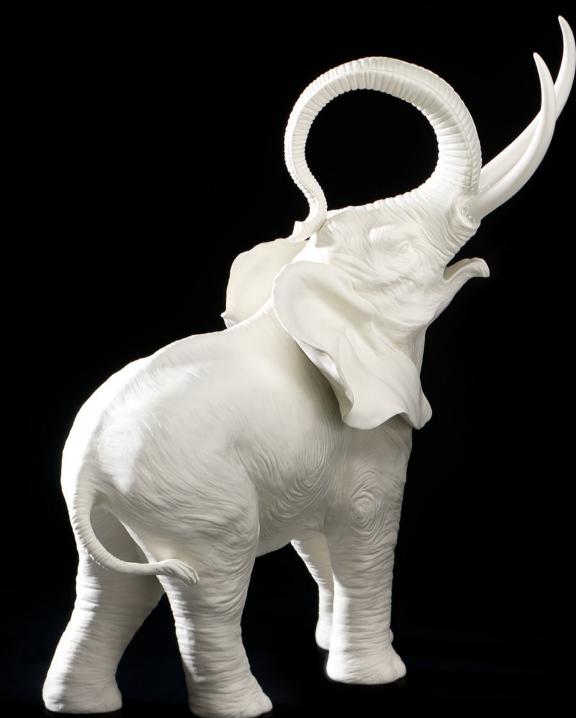

### Moonlight Elephant

Its tusks pointing skywards combined with the elegant curve of its trunk, its solid feet firmly on the ground and giant ears arousing sincere tenderness; VILLARI's elephant perfectly symbolises the foundations of life. This pachyderm is represented in all its vivid spontaneity, in the glittering play of light created by Swarovski Crystals, applied by hand to generate a vibrant contrast with its pure white porcelain tusks.

Moonlight Elephant 96.0810.518 limited edition: 28 pcs cm. 55 h x 55 l x 26 w