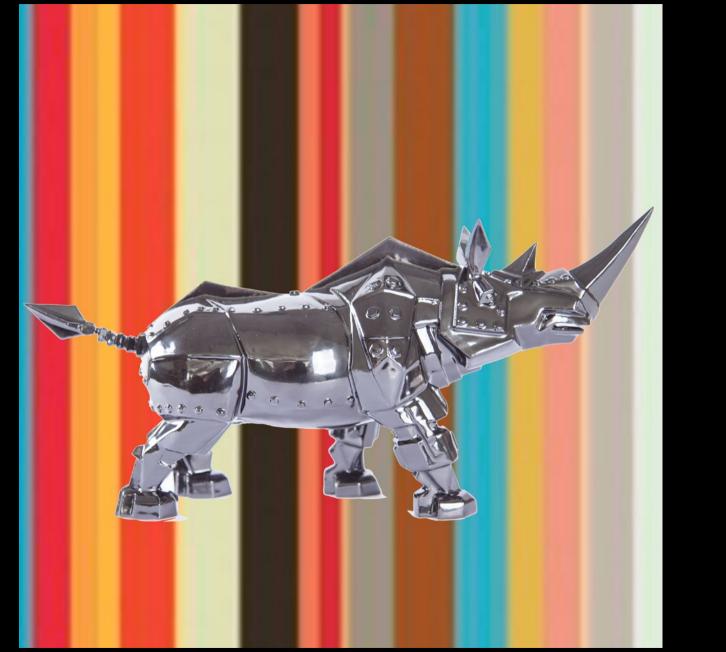

## VILLARI

0005321.343 King Kong Baby Rhino - Avio limited edition: 188 pcs cm. 17 h x 38 l x 11 w

0005321.277 King Kong Baby Rhino - Black limited edition: 188 pcs cm. 17 h x 38 l x 11 w VILLARI

0005321.606 King Kong Baby Rhino - Platinum limited edition: 188 pcs cm. 17 h x 38 l x 11 w