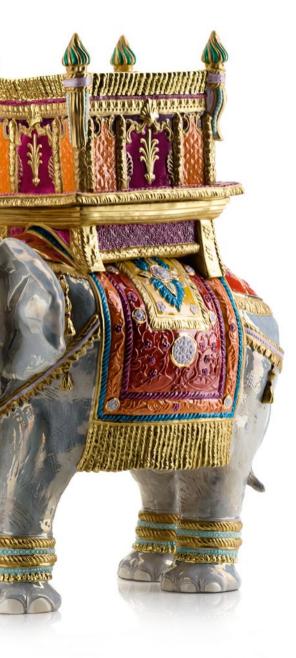

Many animals become symbols of human attributes; the fox, praised for its cunning; the dog for its loyalty; the cat for its independence, but for the elephant a single quality is insufficient. Patience, regality, strength, wisdom and longevity all suit it. The pachyderm is also regarded as a prodigious lucky charm. "An elephant ridden by a king is radiant, a king who rides an elephant is beaming", so says an old manuscript. In Jaipur, a city of western India, it was endowed with special significance by the Maharajahs and even today it is still commemorated in the Elephant Festival, an exuberant procession of music and dancing. Such virtue should be celebrated with honour, as VILLARI does through fine porcelain decorated in pearl grey combined with brilliant colours and adorned with 24 carat gold.

#### VILLARI

### Jaipur Elephant

Jaipur Elephant 0003905.512 limited edition: 108 pcs cm. 52 h x 50 l x 32 w 74